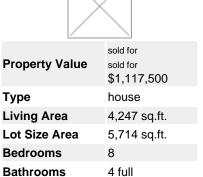

## Description

One of a kind! This spectacular mountain view 8 bedroom family home is set on a quiet, child-friendly cul-de-sac in the sought after Grouse Woods area. Surrounded in the tranquility of Grouse Mountain, close to Edgemont Village, Montroyal & Handsworth schools, ski resort, natural parks and walking trails. This immaculate home features almost 4,300 sq ft of perfect living space on 3 levels with loads of additional storage. Extremely private, bright and spacious. Numerous skylights throughout. The foyer welcomes you to cathedral ceilings and, a large, traditional fireplace in the living room. Very spacious Dinning Room combined with a newer kitchen, featuring an inland and separate eating area. Granite counter tops and all new appliances. Family Room with second fireplace. Walk out to the balcony - facing a green belt. Additional bedroom on the main floor perfect for an office or den. Conveniently located powder room. As well large Laundry Room leading to the backyard with access to the double car garage. Spacious staircase with lots of skylights takes you to 4 nicely laid out bedrooms upstairs. Master Bedroom includes ensuite, walking closet and balcony. Easy access to lower level with a very large Family Room with wood burning fireplace and a bar – great for entertainment. Additional 3 bedrooms. Walk out to the fenced, very private backyard. House has been just renovated with beautiful hardwood floors and wall to wall carpet. This home is spotless and ready for you to move in.