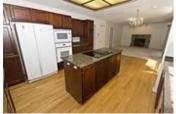

## Description

One of a kind! This spectacular mountain view 8 bedroom family home is set on a quiet, child-friendly cul-de-sac in the sought after Grouse Woods area. Surrounded in the tranquility of Grouse Mountain, close to Edgemont Village, Montroyal & Handsworth schools, ski resort, natural parks and walking trails. This immaculate home features almost 4,300 sq ft of perfect living space on 3 levels with loads of additional storage. Extremely private, bright and spacious. Numerous skylights throughout. The foyer welcomes you to cathedral ceilings and, a large, traditional fireplace in the living room. Very spacious Dinning Room combined with a newer kitchen, featuring an inland and separate eating area. Granite counter tops and all new appliances. Family Room with second fireplace. Walk out to the balcony - facing a green belt. Additional bedroom on the main floor perfect for an office or den. Conveniently located powder room. As well large Laundry Room leading to the backyard with access to the double car garage. Spacious staircase with lots of skylights takes you to 4 nicely laid out bedrooms upstairs. Master Bedroom includes ensuite, walking closet and balcony. Easy access to lower level with a very large Family Room with wood burning fireplace and a bar – great for entertainment. Additional 3 bedrooms. Walk out to the fenced, very private backyard. House has been just renovated with beautiful hardwood floors and wall to wall carpet. This home is spotless and ready for you to move in.