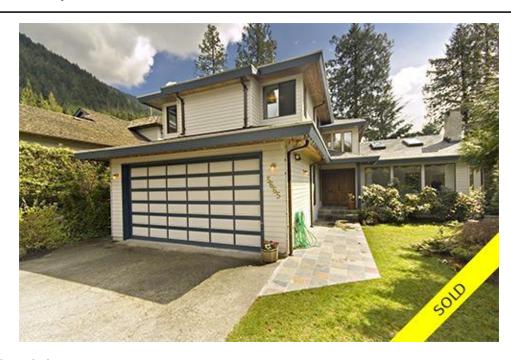

## 5665 Covey PI, North Vancouver, BC, V7R 4T8, Canada

lmage not found or type unknown

## Description

One of a kind! This spectacular mountain view 8 bedroom family home is set on a quiet, child-friendly cul-de-sac in the sought after Grouse Woods area. Surrounded in the tranquility of Grouse Mountain, close to Edgemont Village, Montroyal & Handsworth schools, ski resort, natural parks and walking trails. This immaculate home features almost 4,300 sq ft of perfect living space on 3 levels with loads of additional storage. Extremely private, bright and spacious. Numerous skylights throughout. The foyer welcomes you to cathedral ceilings and, a large, traditional fireplace in the living room. Very spacious Dinning Room combined with a newer kitchen, featuring an inland and separate eating area. Granite counter tops and all new appliances. Family Room with second fireplace. Walk out to the balcony - facing a green belt. Additional bedroom on the main floor perfect for an office or den. Conveniently located powder room. As well large Laundry Room leading to the backyard with access to the double car garage. Spacious staircase with lots of skylights takes you to 4 nicely laid out bedrooms upstairs. Master Bedroom includes ensuite, walking closet and balcony. Easy access to lower level with a very large Family Room with wood burning fireplace and a bar – great for entertainment. Additional 3 bedrooms. Walk out to the fenced, very private backyard. House has been just renovated with beautiful hardwood floors and wall to wall carpet. This home is spotless and ready for you to move in.