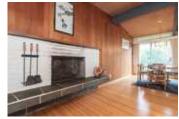

## SOUTHERN & NORTHERN VIEW PROPERTY!

Plenty of natural Southern light throughout in this classic post and beam, 3 bedroom, +2,000 grand total sqft family home on a private 8,050 sqft lot with a fenced grass backyard on a quiet street in a prime Upper Delbrook location. Southern views of the water, Vancouver skyline from Lions Gate Bridge to Burnaby and Northern views of the North Vancouver mountains! Enjoy a large rec room down, lots of extra storage area, high ceilings and 2 fireplaces. The front deck has the views & the concrete patio in the back is perfect for entertaining. Double carport. \*Many great/solid updates over the recent years including double windows and roof. Great building lot that could improve the views even more or move in just like it is and call it home!