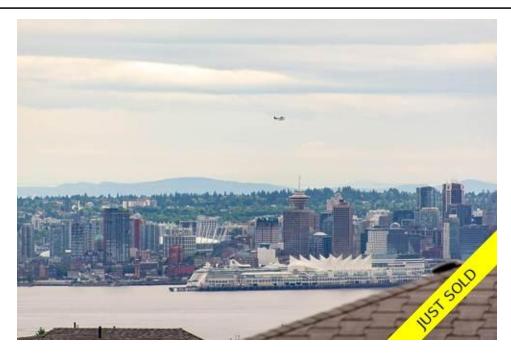

## SOUTHERN & NORTHERN VIEW PROPERTY!

Plenty of natural Southern light throughout in this classic post and beam, 3 bedroom, +2,000 grand total sqft family home on a private 8,050 sqft lot with a fenced grass backyard on a quiet street in a prime Upper Delbrook location. Southern views of the water, Vancouver skyline from Lions Gate Bridge to Burnaby and Northern views of the North Vancouver mountains! Enjoy a large rec room down, lots of extra storage area, high ceilings and 2 fireplaces. The front deck has the views & the concrete patio in the back is perfect for entertaining. Double carport. \*Many great/solid updates over the recent years including double windows and roof. Great building lot that could improve the views even more or move in just like it is and call it home!