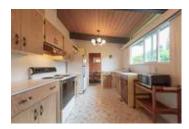

## SOUTHERN & NORTHERN VIEW PROPERTY!

Plenty of natural Southern light throughout in this classic post and beam, 3 bedroom, +2,000 grand total sqft family home on a private 8,050 sqft lot with a fenced grass backyard on a quiet street in a prime Upper Delbrook location. Southern views of the water, Vancouver skyline from Lions Gate Bridge to Burnaby and Northern views of the North Vancouver mountains! Enjoy a large rec room down, lots of extra storage area, high ceilings and 2 fireplaces. The front deck has the views & the concrete patio in the back is perfect for entertaining. Double carport. \*Many great/solid updates over the recent years including double windows and roof. Great building lot that could improve the views even more or move in just like it is and call it home!