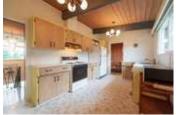

## SOUTHERN & NORTHERN VIEW PROPERTY!

Plenty of natural Southern light throughout in this classic post and beam, 3 bedroom, +2,000 grand total sqft family home on a private 8,050 sqft lot with a fenced grass backyard on a quiet street in a prime Upper Delbrook location. Southern views of the water, Vancouver skyline from Lions Gate Bridge to Burnaby and Northern views of the North Vancouver mountains! Enjoy a large rec room down, lots of extra storage area, high ceilings and 2 fireplaces. The front deck has the views & the concrete patio in the back is perfect for entertaining. Double carport. \*Many great/solid updates over the recent years including double windows and roof. Great building lot that could improve the views even more or move in just like it is and call it home!