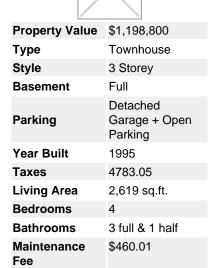

## Description

Incredible CORNER UNIT townhome with amazing privacy that feels & showcases more like a house! - Bright & spacious, 3 level, 2,619 sqft, 4 bedrooms, 3.5 bathrooms, modern family floorplan in the ever popular "Strathaven" complex. Kitchen/family room/eating areas boast a wide open concept that continues in the large living/dining areas & enclosed den (could function as another bedroom) Upstairs has 3 bedrooms including a dream master ensuite. Lower level w/full bathroom, open den & massive 4th Bedroom or Rec Room perfect for a home theater or a big space for the in-laws! \*Double garage + park 2 more on your driveway...perfect for guests.pping. Beautiful & newer amazing engineered hardwood on the main/lower levels. 3 gas fireplaces, 3 outdoor decks, modern lights, neutral paints. \*Newer roofs, Newer furnace, Newer washer and dryer. Close to schools, multiple rec centers and shopping