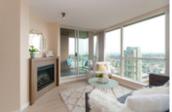

## Description

Stunning wide open Southwest, South and Southeastern CITY AND HORIZON VIEWS! in this bright, spacious, NEWLY RENOVATED, open concept floor plan, 829 sqft, 2 bedroom, 2 full bathroom home high up in 'The Fitzgerald' building in the heart of the thriving Brentwood Park area! BRAND NEW & stylish flooring stretches throughout the living/dining areas and are designed to match the NEW neutral paints throughout. Modern kitchen boasts granite tops and stainless steal appliances including a gas stove. The large updated bedrooms have NEW carpet, are on opposite sides of the home, both have the views and can both accommodate big beds. Both full bathrooms are updated and the master bedroom has a 4pc ensuite and a walk-in closet. Enjoy entertaining on the large covered balcony. Incredible central location close to shopping, restaurants, cafes, gyms and walking distance to the Millennium Skytrain line to get you into downtown Vancouver fast!