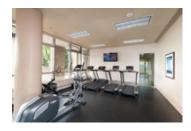

## Description

Stunning wide open Southwest, South and Southeastern CITY AND HORIZON VIEWS! in this bright, spacious, NEWLY RENOVATED, open concept floor plan, 829 sqft, 2 bedroom, 2 full bathroom home high up in 'The Fitzgerald' building in the heart of the thriving Brentwood Park area! BRAND NEW & stylish flooring stretches throughout the living/dining areas and are designed to match the NEW neutral paints throughout. Modern kitchen boasts granite tops and stainless steal appliances including a gas stove. The large updated bedrooms have NEW carpet, are on opposite sides of the home, both have the views and can both accommodate big beds. Both full bathrooms are updated and the master bedroom has a 4pc ensuite and a walk-in closet. Enjoy entertaining on the large covered balcony. Incredible central location close to shopping, restaurants, cafes, gyms and walking distance to the Millennium Skytrain line to get you into downtown Vancouver fast!