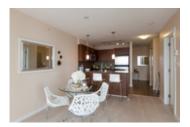

## Description

Stunning wide open Southwest, South and Southeastern CITY AND HORIZON VIEWS! in this bright, spacious, NEWLY RENOVATED, open concept floor plan, 829 sqft, 2 bedroom, 2 full bathroom home high up in 'The Fitzgerald' building in the heart of the thriving Brentwood Park area! BRAND NEW & stylish flooring stretches throughout the living/dining areas and are designed to match the NEW neutral paints throughout. Modern kitchen boasts granite tops and stainless steal appliances including a gas stove. The large updated bedrooms have NEW carpet, are on opposite sides of the home, both have the views and can both accommodate big beds. Both full bathrooms are updated and the master bedroom has a 4pc ensuite and a walk-in closet. Enjoy entertaining on the large covered balcony. Incredible central location close to shopping, restaurants, cafes, gyms and walking distance to the Millennium Skytrain line to get you into downtown Vancouver fast!