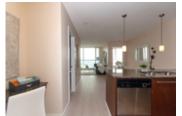

## Description

Stunning wide open Southwest, South and Southeastern CITY AND HORIZON VIEWS! in this bright, spacious, NEWLY RENOVATED, open concept floor plan, 829 sqft, 2 bedroom, 2 full bathroom home high up in 'The Fitzgerald' building in the heart of the thriving Brentwood Park area! BRAND NEW & stylish flooring stretches throughout the living/dining areas and are designed to match the NEW neutral paints throughout. Modern kitchen boasts granite tops and stainless steal appliances including a gas stove. The large updated bedrooms have NEW carpet, are on opposite sides of the home, both have the views and can both accommodate big beds. Both full bathrooms are updated and the master bedroom has a 4pc ensuite and a walk-in closet. Enjoy entertaining on the large covered balcony. Incredible central location close to shopping, restaurants, cafes, gyms and walking distance to the Millennium Skytrain line to get you into downtown Vancouver fast!