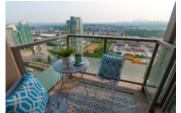

## Description

Stunning wide open Southwest, South and Southeastern CITY AND HORIZON VIEWS! in this bright, spacious, NEWLY RENOVATED, open concept floor plan, 829 sqft, 2 bedroom, 2 full bathroom home high up in 'The Fitzgerald' building in the heart of the thriving Brentwood Park area! BRAND NEW & stylish flooring stretches throughout the living/dining areas and are designed to match the NEW neutral paints throughout. Modern kitchen boasts granite tops and stainless steal appliances including a gas stove. The large updated bedrooms have NEW carpet, are on opposite sides of the home, both have the views and can both accommodate big beds. Both full bathrooms are updated and the master bedroom has a 4pc ensuite and a walk-in closet. Enjoy entertaining on the large covered balcony. Incredible central location close to shopping, restaurants, cafes, gyms and walking distance to the Millennium Skytrain line to get you into downtown Vancouver fast!