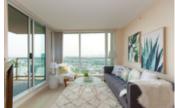

## Description

Stunning wide open Southwest, South and Southeastern CITY AND HORIZON VIEWS! in this bright, spacious, NEWLY RENOVATED, open concept floor plan, 829 sqft, 2 bedroom, 2 full bathroom home high up in 'The Fitzgerald' building in the heart of the thriving Brentwood Park area! BRAND NEW & stylish flooring stretches throughout the living/dining areas and are designed to match the NEW neutral paints throughout. Modern kitchen boasts granite tops and stainless steal appliances including a gas stove. The large updated bedrooms have NEW carpet, are on opposite sides of the home, both have the views and can both accommodate big beds. Both full bathrooms are updated and the master bedroom has a 4pc ensuite and a walk-in closet. Enjoy entertaining on the large covered balcony. Incredible central location close to shopping, restaurants, cafes, gyms and walking distance to the Millennium Skytrain line to get you into downtown Vancouver fast!