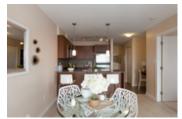

## Description

Stunning wide open Southwest, South and Southeastern CITY AND HORIZON VIEWS! in this bright, spacious, NEWLY RENOVATED, open concept floor plan, 829 sqft, 2 bedroom, 2 full bathroom home high up in 'The Fitzgerald' building in the heart of the thriving Brentwood Park area! BRAND NEW & stylish flooring stretches throughout the living/dining areas and are designed to match the NEW neutral paints throughout. Modern kitchen boasts granite tops and stainless steal appliances including a gas stove. The large updated bedrooms have NEW carpet, are on opposite sides of the home, both have the views and can both accommodate big beds. Both full bathrooms are updated and the master bedroom has a 4pc ensuite and a walk-in closet. Enjoy entertaining on the large covered balcony. Incredible central location close to shopping, restaurants, cafes, gyms and walking distance to the Millennium Skytrain line to get you into downtown Vancouver fast!