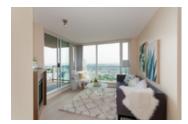

## Description

Stunning wide open Southwest, South and Southeastern CITY AND HORIZON VIEWS! in this bright, spacious, NEWLY RENOVATED, open concept floor plan, 829 sqft, 2 bedroom, 2 full bathroom home high up in 'The Fitzgerald' building in the heart of the thriving Brentwood Park area! BRAND NEW & stylish flooring stretches throughout the living/dining areas and are designed to match the NEW neutral paints throughout. Modern kitchen boasts granite tops and stainless steal appliances including a gas stove. The large updated bedrooms have NEW carpet, are on opposite sides of the home, both have the views and can both accommodate big beds. Both full bathrooms are updated and the master bedroom has a 4pc ensuite and a walk-in closet. Enjoy entertaining on the large covered balcony. Incredible central location close to shopping, restaurants, cafes, gyms and walking distance to the Millennium Skytrain line to get you into downtown Vancouver fast!