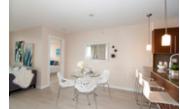

## Description

Stunning wide open Southwest, South and Southeastern CITY AND HORIZON VIEWS! in this bright, spacious, NEWLY RENOVATED, open concept floor plan, 829 sqft, 2 bedroom, 2 full bathroom home high up in 'The Fitzgerald' building in the heart of the thriving Brentwood Park area! BRAND NEW & stylish flooring stretches throughout the living/dining areas and are designed to match the NEW neutral paints throughout. Modern kitchen boasts granite tops and stainless steal appliances including a gas stove. The large updated bedrooms have NEW carpet, are on opposite sides of the home, both have the views and can both accommodate big beds. Both full bathrooms are updated and the master bedroom has a 4pc ensuite and a walk-in closet. Enjoy entertaining on the large covered balcony. Incredible central location close to shopping, restaurants, cafes, gyms and walking distance to the Millennium Skytrain line to get you into downtown Vancouver fast!