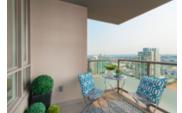

## Description

Stunning wide open Southwest, South and Southeastern CITY AND HORIZON VIEWS! in this bright, spacious, NEWLY RENOVATED, open concept floor plan, 829 sqft, 2 bedroom, 2 full bathroom home high up in 'The Fitzgerald' building in the heart of the thriving Brentwood Park area! BRAND NEW & stylish flooring stretches throughout the living/dining areas and are designed to match the NEW neutral paints throughout. Modern kitchen boasts granite tops and stainless steal appliances including a gas stove. The large updated bedrooms have NEW carpet, are on opposite sides of the home, both have the views and can both accommodate big beds. Both full bathrooms are updated and the master bedroom has a 4pc ensuite and a walk-in closet. Enjoy entertaining on the large covered balcony. Incredible central location close to shopping, restaurants, cafes, gyms and walking distance to the Millennium Skytrain line to get you into downtown Vancouver fast!