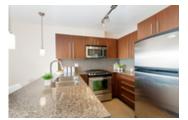

## Description

Stunning wide open Southwest, South and Southeastern CITY AND HORIZON VIEWS! in this bright, spacious, NEWLY RENOVATED, open concept floor plan, 829 sqft, 2 bedroom, 2 full bathroom home high up in 'The Fitzgerald' building in the heart of the thriving Brentwood Park area! BRAND NEW & stylish flooring stretches throughout the living/dining areas and are designed to match the NEW neutral paints throughout. Modern kitchen boasts granite tops and stainless steal appliances including a gas stove. The large updated bedrooms have NEW carpet, are on opposite sides of the home, both have the views and can both accommodate big beds. Both full bathrooms are updated and the master bedroom has a 4pc ensuite and a walk-in closet. Enjoy entertaining on the large covered balcony. Incredible central location close to shopping, restaurants, cafes, gyms and walking distance to the Millennium Skytrain line to get you into downtown Vancouver fast!