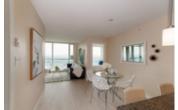

## Description

Stunning wide open Southwest, South and Southeastern CITY AND HORIZON VIEWS! in this bright, spacious, NEWLY RENOVATED, open concept floor plan, 829 sqft, 2 bedroom, 2 full bathroom home high up in 'The Fitzgerald' building in the heart of the thriving Brentwood Park area! BRAND NEW & stylish flooring stretches throughout the living/dining areas and are designed to match the NEW neutral paints throughout. Modern kitchen boasts granite tops and stainless steal appliances including a gas stove. The large updated bedrooms have NEW carpet, are on opposite sides of the home, both have the views and can both accommodate big beds. Both full bathrooms are updated and the master bedroom has a 4pc ensuite and a walk-in closet. Enjoy entertaining on the large covered balcony. Incredible central location close to shopping, restaurants, cafes, gyms and walking distance to the Millennium Skytrain line to get you into downtown Vancouver fast!