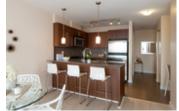

## Description

Stunning wide open Southwest, South and Southeastern CITY AND HORIZON VIEWS! in this bright, spacious, NEWLY RENOVATED, open concept floor plan, 829 sqft, 2 bedroom, 2 full bathroom home high up in 'The Fitzgerald' building in the heart of the thriving Brentwood Park area! BRAND NEW & stylish flooring stretches throughout the living/dining areas and are designed to match the NEW neutral paints throughout. Modern kitchen boasts granite tops and stainless steal appliances including a gas stove. The large updated bedrooms have NEW carpet, are on opposite sides of the home, both have the views and can both accommodate big beds. Both full bathrooms are updated and the master bedroom has a 4pc ensuite and a walk-in closet. Enjoy entertaining on the large covered balcony. Incredible central location close to shopping, restaurants, cafes, gyms and walking distance to the Millennium Skytrain line to get you into downtown Vancouver fast!