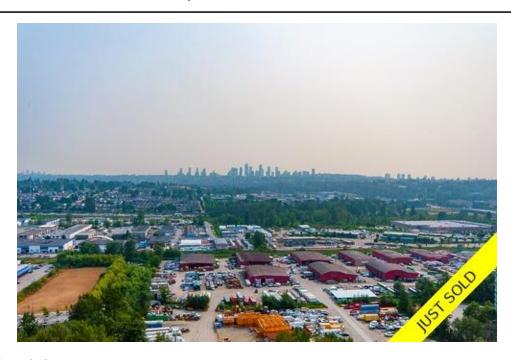

## Description

Stunning wide open Southwest, South and Southeastern CITY AND HORIZON VIEWS! in this bright, spacious, NEWLY RENOVATED, open concept floor plan, 829 sqft, 2 bedroom, 2 full bathroom home high up in 'The Fitzgerald' building in the heart of the thriving Brentwood Park area! BRAND NEW & stylish flooring stretches throughout the living/dining areas and are designed to match the NEW neutral paints throughout. Modern kitchen boasts granite tops and stainless steal appliances including a gas stove. The large updated bedrooms have NEW carpet, are on opposite sides of the home, both have the views and can both accommodate big beds. Both full bathrooms are updated and the master bedroom has a 4pc ensuite and a walk-in closet. Enjoy entertaining on the large covered balcony. Incredible central location close to shopping, restaurants, cafes, gyms and walking distance to the Millennium Skytrain line to get you into downtown Vancouver fast!