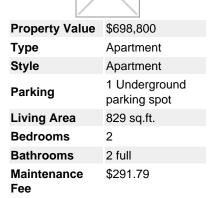

## Description

Stunning wide open Southwest, South and Southeastern CITY AND HORIZON VIEWS! in this bright, spacious, NEWLY RENOVATED, open concept floor plan, 829 sqft, 2 bedroom, 2 full bathroom home high up in 'The Fitzgerald' building in the heart of the thriving Brentwood Park area! BRAND NEW & stylish flooring stretches throughout the living/dining areas and are designed to match the NEW neutral paints throughout. Modern kitchen boasts granite tops and stainless steal appliances including a gas stove. The large updated bedrooms have NEW carpet, are on opposite sides of the home, both have the views and can both accommodate big beds. Both full bathrooms are updated and the master bedroom has a 4pc ensuite and a walk-in closet. Enjoy entertaining on the large covered balcony. Incredible central location close to shopping, restaurants, cafes, gyms and walking distance to the Millennium Skytrain line to get you into downtown Vancouver fast!