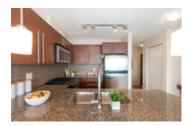

## Description

Stunning wide open Southwest, South and Southeastern CITY AND HORIZON VIEWS! in this bright, spacious, NEWLY RENOVATED, open concept floor plan, 829 sqft, 2 bedroom, 2 full bathroom home high up in 'The Fitzgerald' building in the heart of the thriving Brentwood Park area! BRAND NEW & stylish flooring stretches throughout the living/dining areas and are designed to match the NEW neutral paints throughout. Modern kitchen boasts granite tops and stainless steal appliances including a gas stove. The large updated bedrooms have NEW carpet, are on opposite sides of the home, both have the views and can both accommodate big beds. Both full bathrooms are updated and the master bedroom has a 4pc ensuite and a walk-in closet. Enjoy entertaining on the large covered balcony. Incredible central location close to shopping, restaurants, cafes, gyms and walking distance to the Millennium Skytrain line to get you into downtown Vancouver fast!