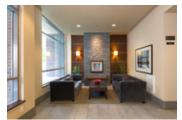

## Description

Stunning wide open Southwest, South and Southeastern CITY AND HORIZON VIEWS! in this bright, spacious, NEWLY RENOVATED, open concept floor plan, 829 sqft, 2 bedroom, 2 full bathroom home high up in 'The Fitzgerald' building in the heart of the thriving Brentwood Park area! BRAND NEW & stylish flooring stretches throughout the living/dining areas and are designed to match the NEW neutral paints throughout. Modern kitchen boasts granite tops and stainless steal appliances including a gas stove. The large updated bedrooms have NEW carpet, are on opposite sides of the home, both have the views and can both accommodate big beds. Both full bathrooms are updated and the master bedroom has a 4pc ensuite and a walk-in closet. Enjoy entertaining on the large covered balcony. Incredible central location close to shopping, restaurants, cafes, gyms and walking distance to the Millennium Skytrain line to get you into downtown Vancouver fast!