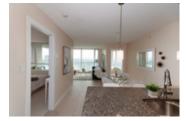

## Description

Stunning wide open Southwest, South and Southeastern CITY AND HORIZON VIEWS! in this bright, spacious, NEWLY RENOVATED, open concept floor plan, 829 sqft, 2 bedroom, 2 full bathroom home high up in 'The Fitzgerald' building in the heart of the thriving Brentwood Park area! BRAND NEW & stylish flooring stretches throughout the living/dining areas and are designed to match the NEW neutral paints throughout. Modern kitchen boasts granite tops and stainless steal appliances including a gas stove. The large updated bedrooms have NEW carpet, are on opposite sides of the home, both have the views and can both accommodate big beds. Both full bathrooms are updated and the master bedroom has a 4pc ensuite and a walk-in closet. Enjoy entertaining on the large covered balcony. Incredible central location close to shopping, restaurants, cafes, gyms and walking distance to the Millennium Skytrain line to get you into downtown Vancouver fast!