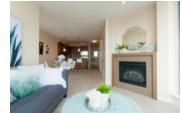

## Description

Stunning wide open Southwest, South and Southeastern CITY AND HORIZON VIEWS! in this bright, spacious, NEWLY RENOVATED, open concept floor plan, 829 sqft, 2 bedroom, 2 full bathroom home high up in 'The Fitzgerald' building in the heart of the thriving Brentwood Park area! BRAND NEW & stylish flooring stretches throughout the living/dining areas and are designed to match the NEW neutral paints throughout. Modern kitchen boasts granite tops and stainless steal appliances including a gas stove. The large updated bedrooms have NEW carpet, are on opposite sides of the home, both have the views and can both accommodate big beds. Both full bathrooms are updated and the master bedroom has a 4pc ensuite and a walk-in closet. Enjoy entertaining on the large covered balcony. Incredible central location close to shopping, restaurants, cafes, gyms and walking distance to the Millennium Skytrain line to get you into downtown Vancouver fast!