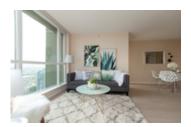

## Description

Stunning wide open Southwest, South and Southeastern CITY AND HORIZON VIEWS! in this bright, spacious, NEWLY RENOVATED, open concept floor plan, 829 sqft, 2 bedroom, 2 full bathroom home high up in 'The Fitzgerald' building in the heart of the thriving Brentwood Park area! BRAND NEW & stylish flooring stretches throughout the living/dining areas and are designed to match the NEW neutral paints throughout. Modern kitchen boasts granite tops and stainless steal appliances including a gas stove. The large updated bedrooms have NEW carpet, are on opposite sides of the home, both have the views and can both accommodate big beds. Both full bathrooms are updated and the master bedroom has a 4pc ensuite and a walk-in closet. Enjoy entertaining on the large covered balcony. Incredible central location close to shopping, restaurants, cafes, gyms and walking distance to the Millennium Skytrain line to get you into downtown Vancouver fast!