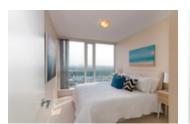

## Description

Stunning wide open Southwest, South and Southeastern CITY AND HORIZON VIEWS! in this bright, spacious, NEWLY RENOVATED, open concept floor plan, 829 sqft, 2 bedroom, 2 full bathroom home high up in 'The Fitzgerald' building in the heart of the thriving Brentwood Park area! BRAND NEW & stylish flooring stretches throughout the living/dining areas and are designed to match the NEW neutral paints throughout. Modern kitchen boasts granite tops and stainless steal appliances including a gas stove. The large updated bedrooms have NEW carpet, are on opposite sides of the home, both have the views and can both accommodate big beds. Both full bathrooms are updated and the master bedroom has a 4pc ensuite and a walk-in closet. Enjoy entertaining on the large covered balcony. Incredible central location close to shopping, restaurants, cafes, gyms and walking distance to the Millennium Skytrain line to get you into downtown Vancouver fast!