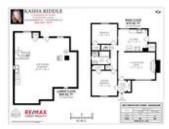

## Description

Attention builders/investors or young families FIRST TIME EVER ON THE MARKET! (RS-1 Zoning) Build your dream home, renovate or simply move in just like it is! - SUNNY & FLAT West facing approx 4,798 SQFT LOT w/Lane access & plenty of SW exposed sunshine hitting inside & out. Spotless fully grassed front & back yards. Absolute prime QUIET location that looks South to Beaconsfield Park across the street for the kids with its playground, sports field and community gardens. Mature fall colored trees stretch in tandem up and down Penticton Street giving the area SUCH A BEAUTIFUL COMMUNITY! Quick access to central urban shopping, restaurants, cafes, transit & the Skytrain station a short walk away. Existing house is very livable and features 2 bedrooms up, a bright kitchen overlooking the backyard, large living room with original hardwood, a wood burning fireplace & a large wide open unfinished basement with ground level door access that opens right up to the enjoment of the backyard. (Endless potential down, very suitable)