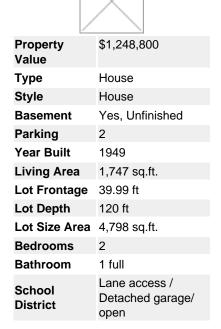

## Description

Attention builders/investors or young families FIRST TIME EVER ON THE MARKET! (RS-1 Zoning) Build your dream home, renovate or simply move in just like it is! - SUNNY & FLAT West facing approx 4,798 SQFT LOT w/Lane access & plenty of SW exposed sunshine hitting inside & out. Spotless fully grassed front & back yards. Absolute prime QUIET location that looks South to Beaconsfield Park across the street for the kids with its playground, sports field and community gardens. Mature fall colored trees stretch in tandem up and down Penticton Street giving the area SUCH A BEAUTIFUL COMMUNITY! Quick access to central urban shopping, restaurants, cafes, transit & the Skytrain station a short walk away. Existing house is very livable and features 2 bedrooms up, a bright kitchen overlooking the backyard, large living room with original hardwood, a wood burning fireplace & a large wide open unfinished basement with ground level door access that opens right up to the enjoment of the backyard. (Endless potential down, very suitable)