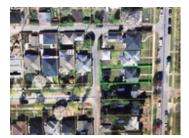

## Description

Attention builders/investors or young families FIRST TIME EVER ON THE MARKET! (RS-1 Zoning) Build your dream home, renovate or simply move in just like it is! - SUNNY & FLAT West facing approx 4,798 SQFT LOT w/Lane access & plenty of SW exposed sunshine hitting inside & out. Spotless fully grassed front & back yards. Absolute prime QUIET location that looks South to Beaconsfield Park across the street for the kids with its playground, sports field and community gardens. Mature fall colored trees stretch in tandem up and down Penticton Street giving the area SUCH A BEAUTIFUL COMMUNITY! Quick access to central urban shopping, restaurants, cafes, transit & the Skytrain station a short walk away. Existing house is very livable and features 2 bedrooms up, a bright kitchen overlooking the backyard, large living room with original hardwood, a wood burning fireplace & a large wide open unfinished basement with ground level door access that opens right up to the enjoment of the backyard. (Endless potential down, very suitable)