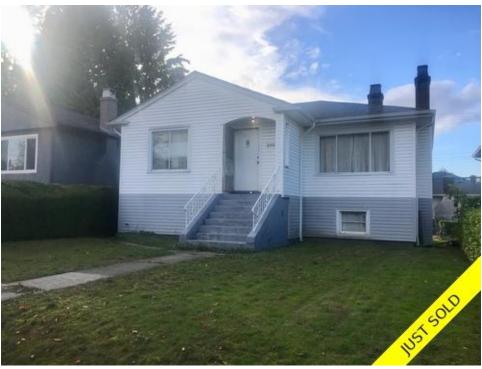

## Description

Attention builders/investors or young families FIRST TIME EVER ON THE MARKET! (RS-1 Zoning) Build your dream home, renovate or simply move in just like it is! - SUNNY & FLAT West facing approx 4,798 SQFT LOT w/Lane access & plenty of SW exposed sunshine hitting inside & out. Spotless fully grassed front & back yards. Absolute prime QUIET location that looks South to Beaconsfield Park across the street for the kids with its playground, sports field and community gardens. Mature fall colored trees stretch in tandem up and down Penticton Street giving the area SUCH A BEAUTIFUL COMMUNITY! Quick access to central urban shopping, restaurants, cafes, transit & the Skytrain station a short walk away. Existing house is very livable and features 2 bedrooms up, a bright kitchen overlooking the backyard, large living room with original hardwood, a wood burning fireplace & a large wide open unfinished basement with ground level door access that opens right up to the enjoment of the backyard. (Endless potential down, very suitable)