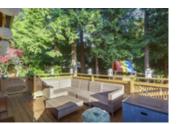

## Description

Plenty of sunshine inside & out in this bright, spacious & immaculate 2 level, 1,836 sqft, 4 bedroom, post & beam home on a very private & flat 9,793 sqft SW exposed lot w/a large sunny grass backyard perfect for kids & bordered w/fruit trees. All this on a quiet Whytecliff cul-de-sac within very close walking distance to Batchelor Bay Beach. Kitchen w/Newer SS appliances opens wide to the dining & living area highlighted by a natural stone fireplace. Loft/den area could function as 5th bedroom, home office or artists retreat. Entertainment size outdoor cedar deck off living room. Pristine hardwood up & down, vaulted ceilings. \*HOME HAS LOTS OF UPDATES INCLUDING NEWER: washer/dryer,water heater, furnace.