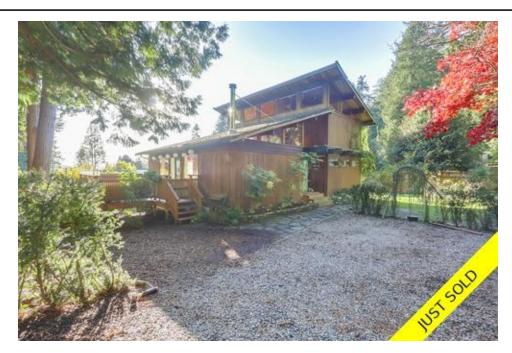

## Description

Plenty of sunshine inside & out in this bright, spacious & immaculate 2 level, 1,836 sqft, 4 bedroom, post & beam home on a very private & flat 9,793 sqft SW exposed lot w/a large sunny grass backyard perfect for kids & bordered w/fruit trees. All this on a quiet Whytecliff cul-de-sac within very close walking distance to Batchelor Bay Beach. Kitchen w/Newer SS appliances opens wide to the dining & living area highlighted by a natural stone fireplace. Loft/den area could function as 5th bedroom, home office or artists retreat. Entertainment size outdoor cedar deck off living room. Pristine hardwood up & down, vaulted ceilings. \*HOME HAS LOTS OF UPDATES INCLUDING NEWER: washer/dryer,water heater, furnace.