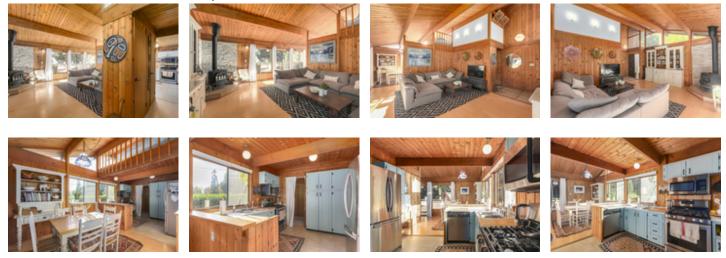

## Description

Plenty of sunshine inside & out in this bright, spacious & immaculate 2 level, 1,836 sqft, 4 bedroom, post & beam home on a very private & flat 9,793 sqft SW exposed lot w/a large sunny grass backyard perfect for kids & bordered w/fruit trees. All this on a quiet Whytecliff cul-de-sac within very close walking distance to Batchelor Bay Beach. Kitchen w/Newer SS appliances opens wide to the dining & living area highlighted by a natural stone fireplace. Loft/den area could function as 5th bedroom, home office or artists retreat. Entertainment size outdoor cedar deck off living room. Pristine hardwood up & down, vaulted ceilings. \*HOME HAS LOTS OF UPDATES INCLUDING NEWER: washer/dryer,water heater, furnace.