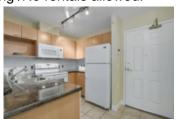

## Description

Beautiful views of the North Shore Mountains in this recently updated, bright and spacious 610 sqft, 1 bedroom, open concept floor plan home at "The Piermont" in the very heart of Central Lonsdale. Newer solid flooring throughout. Kitchen boasts granite tops and newer appliances. Floor to ceiling windows. Large living and dining room areas for entertaining. Walk-through bedroom closet to the cheater ensuite/full bathroom. Gas fireplace. Neutral color paints, baseboards and modern lighting. Covered balcony with view and private outlook. Concrete building. Prime location that is central and within walking distance to shopping, transit, restaurants, rec centres, cafes, Lions Gate Hospital. 1 underground parking/1 storage locker. Pet friendly building /No rentals allowed.