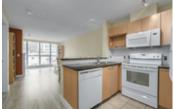

## Description

Beautiful views of the North Shore Mountains in this recently updated, bright and spacious 610 sqft, 1 bedroom, open concept floor plan home at "The Piermont" in the very heart of Central Lonsdale. Newer solid flooring throughout. Kitchen boasts granite tops and newer appliances. Floor to ceiling windows. Large living and dining room areas for entertaining. Walk-through bedroom closet to the cheater ensuite/full bathroom. Gas fireplace. Neutral color paints, baseboards and modern lighting. Covered balcony with view and private outlook. Concrete building. Prime location that is central and within walking distance to shopping, transit, restaurants, rec centres, cafes, Lions Gate Hospital. 1 underground parking/1 storage locker. Pet friendly building /No rentals allowed.