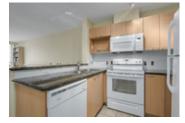

## Description

Beautiful views of the North Shore Mountains in this recently updated, bright and spacious 610 sqft, 1 bedroom, open concept floor plan home at "The Piermont" in the very heart of Central Lonsdale. Newer solid flooring throughout. Kitchen boasts granite tops and newer appliances. Floor to ceiling windows. Large living and dining room areas for entertaining. Walk-through bedroom closet to the cheater ensuite/full bathroom. Gas fireplace. Neutral color paints, baseboards and modern lighting. Covered balcony with view and private outlook. Concrete building. Prime location that is central and within walking distance to shopping, transit, restaurants, rec centres, cafes, Lions Gate Hospital. 1 underground parking/1 storage locker. Pet friendly building /No rentals allowed.