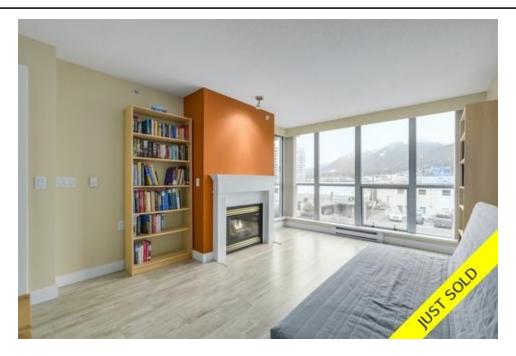

## Description

Beautiful views of the North Shore Mountains in this recently updated, bright and spacious 610 sqft, 1 bedroom, open concept floor plan home at "The Piermont" in the very heart of Central Lonsdale. Newer solid flooring throughout. Kitchen boasts granite tops and newer appliances. Floor to ceiling windows. Large living and dining room areas for entertaining. Walk-through bedroom closet to the cheater ensuite/full bathroom. Gas fireplace. Neutral color paints, baseboards and modern lighting. Covered balcony with view and private outlook. Concrete building. Prime location that is central and within walking distance to shopping, transit, restaurants, rec centres, cafes, Lions Gate Hospital. 1 underground parking/1 storage locker. Pet friendly building /No rentals allowed.