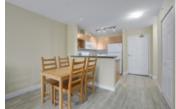

## Description

Beautiful views of the North Shore Mountains in this recently updated, bright and spacious 610 sqft, 1 bedroom, open concept floor plan home at "The Piermont" in the very heart of Central Lonsdale. Newer solid flooring throughout. Kitchen boasts granite tops and newer appliances. Floor to ceiling windows. Large living and dining room areas for entertaining. Walk-through bedroom closet to the cheater ensuite/full bathroom. Gas fireplace. Neutral color paints, baseboards and modern lighting. Covered balcony with view and private outlook. Concrete building. Prime location that is central and within walking distance to shopping, transit, restaurants, rec centres, cafes, Lions Gate Hospital. 1 underground parking/1 storage locker. Pet friendly building /No rentals allowed.