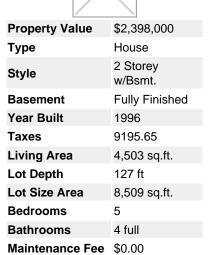

## Description

Beautifully updated single-owner home situated atop a rarely available cul-de-sac in Upper Lonsdale. The ideal home for a family with four well appointed bedrooms all on the upper floor including an extra-large master bedroom with a walk-in closet, ensuite and private deck. On the main floor, step in to find a formal foyer, dining and living room, office, family room and entertain with ease in your updated gourmet kitchen that transitions perfectly onto your wrap around deck and flat back yard. Downstairs features rec room, extra bedroom and wine cellar, or convert into a suite for a mortgage helper, plus and extra large 2 car garage. Walking distance to Carisbrooke and Carson Graham Schools. Hurry and come see this one-of-a-kind home for yourself!