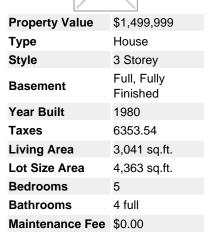

## Description

Tucked away on a private cul de sac this 3 level home provides spacious family accommodation with 3 bedrooms, 3 bathrooms & flex space plus a self contained 2 bedroom & den mortgage helper at ground level. Air BNB or in law accommodation. The low maintenance West Coast fully fenced garden overlooks a Green Belt with trails leading to the Grouse Grind, Skyride. & woodland paths. The sound of the creek provides a soothing background. Over the past several years the owners have updated the physical structure including, the roof, windows, furnace, hot water tank, garage door, multiple decks, exterior paint, new driveway and water main giving peace of mind to the buyer. Located in the Handsworth and Montroyal school catchments A home not to be overlooked.