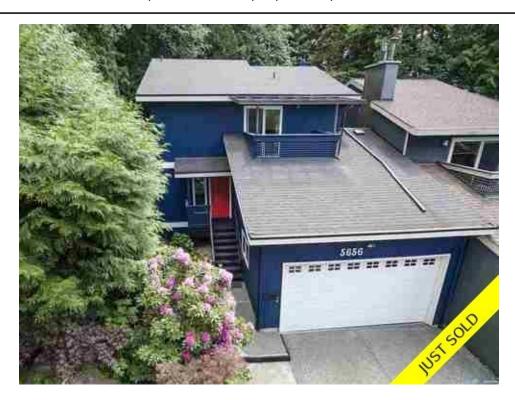

## 5656 PTARMIGAN PLACE, North Vancouver, BC, V7R 4S3, Ca

## Description

Tucked away on a private cul de sac this 3 level home provides spacious family accommodation with 3 bedrooms, 3 bathrooms & flex space plus a self contained 2 bedroom & den mortgage helper at ground level. Air BNB or in law accommodation. The low maintenance West Coast fully fenced garden overlooks a Green Belt with trails leading to the Grouse Grind, Skyride. & woodland paths. The sound of the creek provides a soothing background. Over the past several years the owners have updated the physical structure including, the roof, windows, furnace, hot water tank, garage door, multiple decks, exterior paint, new driveway and water main giving peace of mind to the buyer. Located in the Handsworth and Montroyal school catchments A home not to be overlooked.