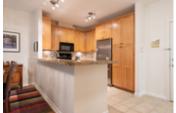

## Description

Stunning, updated & meticulously maintained, ground level, 1,283 sqft, 2 bedroom, 2 full bathroom family home at 'Capilano Ridge' built in 2003 by Intracorp in a prime North Vancouver location. Ultra modern open concept floorplan connects the kitchen boasting stainless steel appliances, granite tops & wooden cabinets to the large living/ding areas & private/covered outdoor patio complimented with a colorful garden space. Bedrooms on opposite sides provides maximum privacy within the home itself. Master bedroom features a walk through closet, 5 pc ensuite (double sinks, tub & separate easy step shower) 2nd full/common bathroom in the home can act as an ensuite for the second bedroom. Open DEN area perfect for a home office or exercise room. Insuite Laundry room has quality washer/dryer + sink basin. \*9 ft ceilings, gas fireplace,neutral paints, NEWER BLINDS & OAK ENGINEERED FLOORING! 2 underground parking spots, 1 storage locker. Rentals allowed/pet friendly. Short drive/walk to Edgemont Village, Grouse Mtn, local parks/trails. Handsworth school catchment.