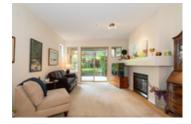

## Description

Stunning, updated & meticulously maintained, ground level, 1,283 sqft, 2 bedroom, 2 full bathroom family home at 'Capilano Ridge' built in 2003 by Intracorp in a prime North Vancouver location. Ultra modern open concept floorplan connects the kitchen boasting stainless steel appliances, granite tops & wooden cabinets to the large living/ding areas & private/covered outdoor patio complimented with a colorful garden space. Bedrooms on opposite sides provides maximum privacy within the home itself. Master bedroom features a walk through closet, 5 pc ensuite (double sinks, tub & separate easy step shower) 2nd full/common bathroom in the home can act as an ensuite for the second bedroom. Open DEN area perfect for a home office or exercise room. Insuite Laundry room has quality washer/dryer + sink basin. \*9 ft ceilings, gas fireplace,neutral paints, NEWER BLINDS & OAK ENGINEERED FLOORING! 2 underground parking spots, 1 storage locker. Rentals allowed/pet friendly. Short drive/walk to Edgemont Village, Grouse Mtn, local parks/trails. Handsworth school catchment.