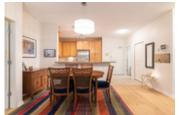

## Description

Stunning, updated & meticulously maintained, ground level, 1,283 sqft, 2 bedroom, 2 full bathroom family home at 'Capilano Ridge' built in 2003 by Intracorp in a prime North Vancouver location. Ultra modern open concept floorplan connects the kitchen boasting stainless steel appliances, granite tops & wooden cabinets to the large living/ding areas & private/covered outdoor patio complimented with a colorful garden space. Bedrooms on opposite sides provides maximum privacy within the home itself. Master bedroom features a walk through closet, 5 pc ensuite (double sinks, tub & separate easy step shower) 2nd full/common bathroom in the home can act as an ensuite for the second bedroom. Open DEN area perfect for a home office or exercise room. Insuite Laundry room has quality washer/dryer + sink basin. \*9 ft ceilings, gas fireplace,neutral paints, NEWER BLINDS & OAK ENGINEERED FLOORING! 2 underground parking spots, 1 storage locker. Rentals allowed/pet friendly. Short drive/walk to Edgemont Village, Grouse Mtn, local parks/trails. Handsworth school catchment.