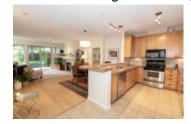

## Description

Stunning, updated & meticulously maintained, ground level, 1,283 sqft, 2 bedroom, 2 full bathroom family home at 'Capilano Ridge' built in 2003 by Intracorp in a prime North Vancouver location. Ultra modern open concept floorplan connects the kitchen boasting stainless steel appliances, granite tops & wooden cabinets to the large living/ding areas & private/covered outdoor patio complimented with a colorful garden space. Bedrooms on opposite sides provides maximum privacy within the home itself. Master bedroom features a walk through closet, 5 pc ensuite (double sinks, tub & separate easy step shower) 2nd full/common bathroom in the home can act as an ensuite for the second bedroom. Open DEN area perfect for a home office or exercise room. Insuite Laundry room has quality washer/dryer + sink basin. \*9 ft ceilings, gas fireplace,neutral paints, NEWER BLINDS & OAK ENGINEERED FLOORING! 2 underground parking spots, 1 storage locker. Rentals allowed/pet friendly. Short drive/walk to Edgemont Village, Grouse Mtn, local parks/trails. Handsworth school catchment.