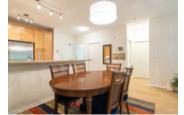

## Description

Stunning, updated & meticulously maintained, ground level, 1,283 sqft, 2 bedroom, 2 full bathroom family home at 'Capilano Ridge' built in 2003 by Intracorp in a prime North Vancouver location. Ultra modern open concept floorplan connects the kitchen boasting stainless steel appliances, granite tops & wooden cabinets to the large living/ding areas & private/covered outdoor patio complimented with a colorful garden space. Bedrooms on opposite sides provides maximum privacy within the home itself. Master bedroom features a walk through closet, 5 pc ensuite (double sinks, tub & separate easy step shower) 2nd full/common bathroom in the home can act as an ensuite for the second bedroom. Open DEN area perfect for a home office or exercise room. Insuite Laundry room has quality washer/dryer + sink basin. \*9 ft ceilings, gas fireplace,neutral paints, NEWER BLINDS & OAK ENGINEERED FLOORING! 2 underground parking spots, 1 storage locker. Rentals allowed/pet friendly. Short drive/walk to Edgemont Village, Grouse Mtn, local parks/trails. Handsworth school catchment.