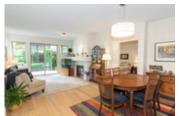

## Description

Stunning, updated & meticulously maintained, ground level, 1,283 sqft, 2 bedroom, 2 full bathroom family home at 'Capilano Ridge' built in 2003 by Intracorp in a prime North Vancouver location. Ultra modern open concept floorplan connects the kitchen boasting stainless steel appliances, granite tops & wooden cabinets to the large living/ding areas & private/covered outdoor patio complimented with a colorful garden space. Bedrooms on opposite sides provides maximum privacy within the home itself. Master bedroom features a walk through closet, 5 pc ensuite (double sinks, tub & separate easy step shower) 2nd full/common bathroom in the home can act as an ensuite for the second bedroom. Open DEN area perfect for a home office or exercise room. Insuite Laundry room has quality washer/dryer + sink basin. \*9 ft ceilings, gas fireplace,neutral paints, NEWER BLINDS & OAK ENGINEERED FLOORING! 2 underground parking spots, 1 storage locker. Rentals allowed/pet friendly. Short drive/walk to Edgemont Village, Grouse Mtn, local parks/trails. Handsworth school catchment.