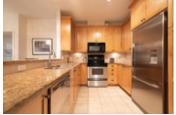

## Description

Stunning, updated & meticulously maintained, ground level, 1,283 sqft, 2 bedroom, 2 full bathroom family home at 'Capilano Ridge' built in 2003 by Intracorp in a prime North Vancouver location. Ultra modern open concept floorplan connects the kitchen boasting stainless steel appliances, granite tops & wooden cabinets to the large living/ding areas & private/covered outdoor patio complimented with a colorful garden space. Bedrooms on opposite sides provides maximum privacy within the home itself. Master bedroom features a walk through closet, 5 pc ensuite (double sinks, tub & separate easy step shower) 2nd full/common bathroom in the home can act as an ensuite for the second bedroom. Open DEN area perfect for a home office or exercise room. Insuite Laundry room has quality washer/dryer + sink basin. \*9 ft ceilings, gas fireplace,neutral paints, NEWER BLINDS & OAK ENGINEERED FLOORING! 2 underground parking spots, 1 storage locker. Rentals allowed/pet friendly. Short drive/walk to Edgemont Village, Grouse Mtn, local parks/trails. Handsworth school catchment.