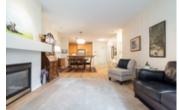

## Description

Stunning, updated & meticulously maintained, ground level, 1,283 sqft, 2 bedroom, 2 full bathroom family home at 'Capilano Ridge' built in 2003 by Intracorp in a prime North Vancouver location. Ultra modern open concept floorplan connects the kitchen boasting stainless steel appliances, granite tops & wooden cabinets to the large living/ding areas & private/covered outdoor patio complimented with a colorful garden space. Bedrooms on opposite sides provides maximum privacy within the home itself. Master bedroom features a walk through closet, 5 pc ensuite (double sinks, tub & separate easy step shower) 2nd full/common bathroom in the home can act as an ensuite for the second bedroom. Open DEN area perfect for a home office or exercise room. Insuite Laundry room has quality washer/dryer + sink basin. \*9 ft ceilings, gas fireplace,neutral paints, NEWER BLINDS & OAK ENGINEERED FLOORING! 2 underground parking spots, 1 storage locker. Rentals allowed/pet friendly. Short drive/walk to Edgemont Village, Grouse Mtn, local parks/trails. Handsworth school catchment.