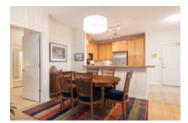

## Description

Stunning, updated & meticulously maintained, ground level, 1,283 sqft, 2 bedroom, 2 full bathroom family home at 'Capilano Ridge' built in 2003 by Intracorp in a prime North Vancouver location. Ultra modern open concept floorplan connects the kitchen boasting stainless steel appliances, granite tops & wooden cabinets to the large living/ding areas & private/covered outdoor patio complimented with a colorful garden space. Bedrooms on opposite sides provides maximum privacy within the home itself. Master bedroom features a walk through closet, 5 pc ensuite (double sinks, tub & separate easy step shower) 2nd full/common bathroom in the home can act as an ensuite for the second bedroom. Open DEN area perfect for a home office or exercise room. Insuite Laundry room has quality washer/dryer + sink basin. \*9 ft ceilings, gas fireplace,neutral paints, NEWER BLINDS & OAK ENGINEERED FLOORING! 2 underground parking spots, 1 storage locker. Rentals allowed/pet friendly. Short drive/walk to Edgemont Village, Grouse Mtn, local parks/trails. Handsworth school catchment.