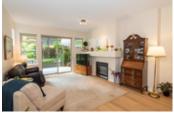

## Description

Stunning, updated & meticulously maintained, ground level, 1,283 sqft, 2 bedroom, 2 full bathroom family home at 'Capilano Ridge' built in 2003 by Intracorp in a prime North Vancouver location. Ultra modern open concept floorplan connects the kitchen boasting stainless steel appliances, granite tops & wooden cabinets to the large living/ding areas & private/covered outdoor patio complimented with a colorful garden space. Bedrooms on opposite sides provides maximum privacy within the home itself. Master bedroom features a walk through closet, 5 pc ensuite (double sinks, tub & separate easy step shower) 2nd full/common bathroom in the home can act as an ensuite for the second bedroom. Open DEN area perfect for a home office or exercise room. Insuite Laundry room has quality washer/dryer + sink basin. \*9 ft ceilings, gas fireplace,neutral paints, NEWER BLINDS & OAK ENGINEERED FLOORING! 2 underground parking spots, 1 storage locker. Rentals allowed/pet friendly. Short drive/walk to Edgemont Village, Grouse Mtn, local parks/trails. Handsworth school catchment.