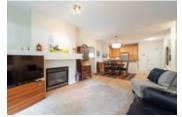

## Description

Stunning, updated & meticulously maintained, ground level, 1,283 sqft, 2 bedroom, 2 full bathroom family home at 'Capilano Ridge' built in 2003 by Intracorp in a prime North Vancouver location. Ultra modern open concept floorplan connects the kitchen boasting stainless steel appliances, granite tops & wooden cabinets to the large living/ding areas & private/covered outdoor patio complimented with a colorful garden space. Bedrooms on opposite sides provides maximum privacy within the home itself. Master bedroom features a walk through closet, 5 pc ensuite (double sinks, tub & separate easy step shower) 2nd full/common bathroom in the home can act as an ensuite for the second bedroom. Open DEN area perfect for a home office or exercise room. Insuite Laundry room has quality washer/dryer + sink basin. \*9 ft ceilings, gas fireplace,neutral paints, NEWER BLINDS & OAK ENGINEERED FLOORING! 2 underground parking spots, 1 storage locker. Rentals allowed/pet friendly. Short drive/walk to Edgemont Village, Grouse Mtn, local parks/trails. Handsworth school catchment.