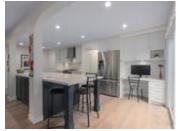

## Description

Gorgeous totally renovated townhome in Grouse Woods. Enjoy one level living in this modern open floor plan measuring over 1600 sq ft. Beautiful wide plank oak hardwood flooring throughout the home with wool carpeting in the bedrooms. Private attached 2 car garage and lots of storage space. There are 2 private patios for an extention of your living space. Extras in this home include, heated floors in the bathrooms, top-down/bottom-up blinds, gas range, quartz countertops, built-in desk, kitchen eating bar, large laundry room & much more. This adult oriented (19+ age restricted) strata is in excellent condition and this suite is ready to move into. This is a rare offering and must be seen! Viewings by appointment.