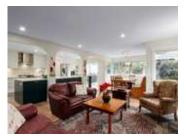

## Description

Gorgeous totally renovated townhome in Grouse Woods. Enjoy one level living in this modern open floor plan measuring over 1600 sq ft. Beautiful wide plank oak hardwood flooring throughout the home with wool carpeting in the bedrooms. Private attached 2 car garage and lots of storage space. There are 2 private patios for an extention of your living space. Extras in this home include, heated floors in the bathrooms, top-down/bottom-up blinds, gas range, quartz countertops, built-in desk, kitchen eating bar, large laundry room & much more. This adult oriented (19+ age restricted) strata is in excellent condition and this suite is ready to move into. This is a rare offering and must be seen! Viewings by appointment.