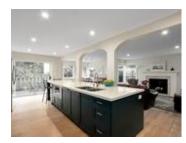

## Description

Gorgeous totally renovated townhome in Grouse Woods. Enjoy one level living in this modern open floor plan measuring over 1600 sq ft. Beautiful wide plank oak hardwood flooring throughout the home with wool carpeting in the bedrooms. Private attached 2 car garage and lots of storage space. There are 2 private patios for an extention of your living space. Extras in this home include, heated floors in the bathrooms, top-down/bottom-up blinds, gas range, quartz countertops, built-in desk, kitchen eating bar, large laundry room & much more. This adult oriented (19+ age restricted) strata is in excellent condition and this suite is ready to move into. This is a rare offering and must be seen! Viewings by appointment.