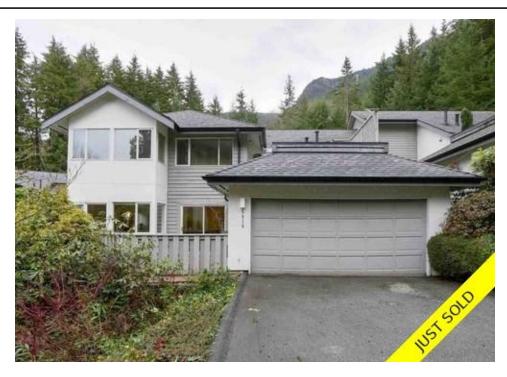

## 5916 NANCY GREENE WAY, North Vancouver, BC, V7R 4N4, Ca

## Description

Gorgeous totally renovated townhome in Grouse Woods. Enjoy one level living in this modern open floor plan measuring over 1600 sq ft. Beautiful wide plank oak hardwood flooring throughout the home with wool carpeting in the bedrooms. Private attached 2 car garage and lots of storage space. There are 2 private patios for an extention of your living space. Extras in this home include, heated floors in the bathrooms, top-down/bottom-up blinds, gas range, quartz countertops, built-in desk, kitchen eating bar, large laundry room & much more. This adult oriented (19+ age restricted) strata is in excellent condition and this suite is ready to move into. This is a rare offering and must be seen! Viewings by appointment.