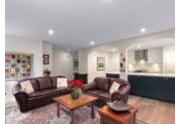

## Description

Gorgeous totally renovated townhome in Grouse Woods. Enjoy one level living in this modern open floor plan measuring over 1600 sq ft. Beautiful wide plank oak hardwood flooring throughout the home with wool carpeting in the bedrooms. Private attached 2 car garage and lots of storage space. There are 2 private patios for an extention of your living space. Extras in this home include, heated floors in the bathrooms, top-down/bottom-up blinds, gas range, quartz countertops, built-in desk, kitchen eating bar, large laundry room & much more. This adult oriented (19+ age restricted) strata is in excellent condition and this suite is ready to move into. This is a rare offering and must be seen! Viewings by appointment.