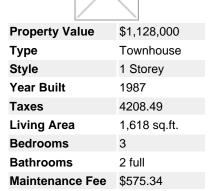

## Description

Gorgeous totally renovated townhome in Grouse Woods. Enjoy one level living in this modern open floor plan measuring over 1600 sq ft. Beautiful wide plank oak hardwood flooring throughout the home with wool carpeting in the bedrooms. Private attached 2 car garage and lots of storage space. There are 2 private patios for an extention of your living space. Extras in this home include, heated floors in the bathrooms, top-down/bottom-up blinds, gas range, quartz countertops, built-in desk, kitchen eating bar, large laundry room & much more. This adult oriented (19+ age restricted) strata is in excellent condition and this suite is ready to move into. This is a rare offering and must be seen! Viewings by appointment.