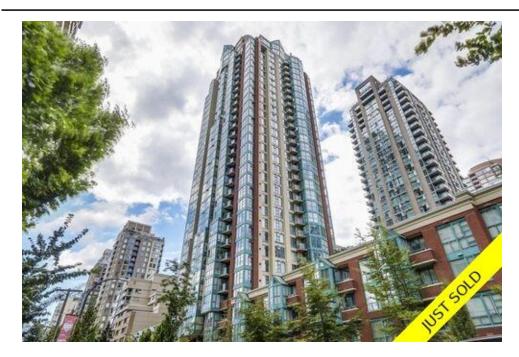

## 804 939 Homer Street, Vancouver, BC, V6B 2W6, Canada

## Description

Time to live n the very heart of Yaletown! Bright, spacious and RENOVATED, 903 sqft, 2 bedroom + DEN, 2 full bathroom, modern executive/family home in 'The Pinnacle' featuring the in demand "04" corner unit open concept floorplan. City & mountain views beautifully presented by southeastern exposure. Kitchen boasts stainless steel appliances, maple cabinets and granite countertops. Matching reno/color theme in bathrooms with soaker tub and stand up shower. Dark engineered hardwood throughout.\*Other highlights include; Gas fireplace, neutral paints, stylish Itrack lighting, insuite laundry, and floor to ceiling windows bringing in lots of natural light. Covered balcony. Building amenities include; A guest suite, meeting room, Indoor pool/sauna and gym .1 Parking spot /1 storage 1ocker. Pet friendly. Rentals allowed. Walk to restaurants, cafes, shopping, food markets, skytrain, the sea wall & slocal show theatres in the arts distrct! Open Sun Nov 22/2-4pm by private showing appointment