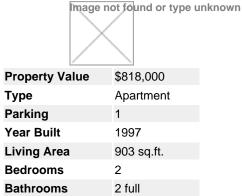

## Description

Time to live n the very heart of Yaletown! Bright, spacious and RENOVATED, 903 sqft, 2 bedroom + DEN, 2 full bathroom, modern executive/family home in 'The Pinnacle' featuring the in demand "04" corner unit open concept floorplan. City & mountain views beautifully presented by southeastern exposure. Kitchen boasts stainless steel appliances, maple cabinets and granite countertops. Matching reno/color theme in bathrooms with soaker tub and stand up shower. Dark engineered hardwood throughout.\*Other highlights include; Gas fireplace, neutral paints, stylish Itrack lighting, insuite laundry, and floor to ceiling windows bringing in lots of natural light. Covered balcony. Building amenities include; A guest suite, meeting room, Indoor pool/sauna and gym .1 Parking spot /1 storage 1ocker. Pet friendly. Rentals allowed. Walk to restaurants, cafes, shopping, food markets, skytrain, the sea wall & slocal show theatres in the arts distrct! Open Sun Nov 22/2-4pm by private showing appointment