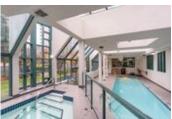

## Description

Time to live n the very heart of Yaletown! Bright, spacious and RENOVATED, 903 sqft, 2 bedroom + DEN, 2 full bathroom, modern executive/family home in 'The Pinnacle' featuring the in demand "04" corner unit open concept floorplan. City & mountain views beautifully presented by southeastern exposure. Kitchen boasts stainless steel appliances, maple cabinets and granite countertops. Matching reno/color theme in bathrooms with soaker tub and stand up shower. Dark engineered hardwood throughout.\*Other highlights include; Gas fireplace, neutral paints, stylish Itrack lighting, insuite laundry, and floor to ceiling windows bringing in lots of natural light. Covered balcony. Building amenities include; A guest suite, meeting room, Indoor pool/sauna and gym .1 Parking spot /1 storage 1ocker. Pet friendly. Rentals allowed. Walk to restaurants, cafes, shopping, food markets, skytrain, the sea wall & slocal show theatres in the arts distrct! Open Sun Nov 22/2-4pm by private showing appointment