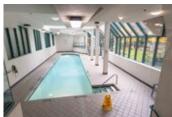

## Description

Time to live n the very heart of Yaletown! Bright, spacious and RENOVATED, 903 sqft, 2 bedroom + DEN, 2 full bathroom, modern executive/family home in 'The Pinnacle' featuring the in demand "04" corner unit open concept floorplan. City & mountain views beautifully presented by southeastern exposure. Kitchen boasts stainless steel appliances, maple cabinets and granite countertops. Matching reno/color theme in bathrooms with soaker tub and stand up shower. Dark engineered hardwood throughout.\*Other highlights include; Gas fireplace, neutral paints, stylish Itrack lighting, insuite laundry, and floor to ceiling windows bringing in lots of natural light. Covered balcony. Building amenities include; A guest suite, meeting room, Indoor pool/sauna and gym .1 Parking spot /1 storage 1ocker. Pet friendly. Rentals allowed. Walk to restaurants, cafes, shopping, food markets, skytrain, the sea wall & slocal show theatres in the arts distrct! Open Sun Nov 22/2-4pm by private showing appointment