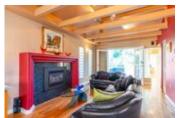

## Description

Bright & spacious 2 level, 3,113 sqft, 4 bedroom Boulevard family home on a 7,500 sqft lot featuring NEWER ADDITIONS/RENOVATIONS in & out! Upper floor highlighted with gourmet kitchen boasting stainless steel appliances and granite cooktop Island. Large living/dining areas shocase vaulted ceilings with hemlock beams. Incredible 5pc bathroom reno. Massive covered entertainment sized patio complimented with a built in river rock BBQ. Masterbed room has a private wrap around deck. Main level contains flex 1 or 2 bedroom suite, rec room & wine cellar. Custom detached sauna & hot tub gazebo. Garage and lots of storage.\*NEWER; Modern/sunken lights, built-in stereo, hardwood, fans, exterior paint, masonry walls with illumination, quality artificial turf, side driveway/extra parking. Suitable for family daycare. Quiet street; walk to shopping & schools and the Lonsdale corridor.