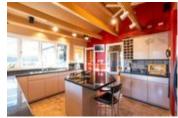

## Description

Bright & spacious 2 level, 3,113 sqft, 4 bedroom Boulevard family home on a 7,500 sqft lot featuring NEWER ADDITIONS/RENOVATIONS in & out! Upper floor highlighted with gourmet kitchen boasting stainless steel appliances and granite cooktop Island. Large living/dining areas shocase vaulted ceilings with hemlock beams. Incredible 5pc bathroom reno. Massive covered entertainment sized patio complimented with a built in river rock BBQ. Masterbed room has a private wrap around deck. Main level contains flex 1 or 2 bedroom suite, rec room & wine cellar. Custom detached sauna & hot tub gazebo. Garage and lots of storage.\*NEWER; Modern/sunken lights, built-in stereo, hardwood, fans, exterior paint, masonry walls with illumination, quality artificial turf, side driveway/extra parking. Suitable for family daycare. Quiet street; walk to shopping & schools and the Lonsdale corridor.