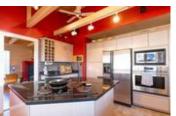

## Description

Bright & spacious 2 level, 3,113 sqft, 4 bedroom Boulevard family home on a 7,500 sqft lot featuring NEWER ADDITIONS/RENOVATIONS in & out! Upper floor highlighted with gourmet kitchen boasting stainless steel appliances and granite cooktop Island. Large living/dining areas shocase vaulted ceilings with hemlock beams. Incredible 5pc bathroom reno. Massive covered entertainment sized patio complimented with a built in river rock BBQ. Masterbed room has a private wrap around deck. Main level contains flex 1 or 2 bedroom suite, rec room & wine cellar. Custom detached sauna & hot tub gazebo. Garage and lots of storage.\*NEWER; Modern/sunken lights, built-in stereo, hardwood, fans, exterior paint, masonry walls with illumination, quality artificial turf, side driveway/extra parking. Suitable for family daycare. Quiet street; walk to shopping & schools and the Lonsdale corridor.