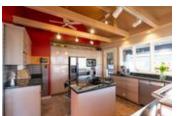

## Description

Bright & spacious 2 level, 3,113 sqft, 4 bedroom Boulevard family home on a 7,500 sqft lot featuring NEWER ADDITIONS/RENOVATIONS in & out! Upper floor highlighted with gourmet kitchen boasting stainless steel appliances and granite cooktop Island. Large living/dining areas shocase vaulted ceilings with hemlock beams. Incredible 5pc bathroom reno. Massive covered entertainment sized patio complimented with a built in river rock BBQ. Masterbed room has a private wrap around deck. Main level contains flex 1 or 2 bedroom suite, rec room & wine cellar. Custom detached sauna & hot tub gazebo. Garage and lots of storage.\*NEWER; Modern/sunken lights, built-in stereo, hardwood, fans, exterior paint, masonry walls with illumination, quality artificial turf, side driveway/extra parking. Suitable for family daycare. Quiet street; walk to shopping & schools and the Lonsdale corridor.