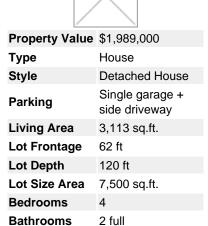

## Description

Bright & spacious 2 level, 3,113 sqft, 4 bedroom Boulevard family home on a 7,500 sqft lot featuring NEWER ADDITIONS/RENOVATIONS in & out! Upper floor highlighted with gourmet kitchen boasting stainless steel appliances and granite cooktop Island. Large living/dining areas shocase vaulted ceilings with hemlock beams. Incredible 5pc bathroom reno. Massive covered entertainment sized patio complimented with a built in river rock BBQ. Masterbed room has a private wrap around deck. Main level contains flex 1 or 2 bedroom suite, rec room & wine cellar. Custom detached sauna & hot tub gazebo. Garage and lots of storage.\*NEWER; Modern/sunken lights, built-in stereo, hardwood, fans, exterior paint, masonry walls with illumination, quality artificial turf, side driveway/extra parking. Suitable for family daycare. Quiet street; walk to shopping & schools and the Lonsdale corridor.