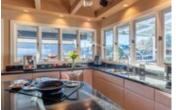

## Description

Bright & spacious 2 level, 3,113 sqft, 4 bedroom Boulevard family home on a 7,500 sqft lot featuring NEWER ADDITIONS/RENOVATIONS in & out! Upper floor highlighted with gourmet kitchen boasting stainless steel appliances and granite cooktop Island. Large living/dining areas shocase vaulted ceilings with hemlock beams. Incredible 5pc bathroom reno. Massive covered entertainment sized patio complimented with a built in river rock BBQ. Masterbed room has a private wrap around deck. Main level contains flex 1 or 2 bedroom suite, rec room & wine cellar. Custom detached sauna & hot tub gazebo. Garage and lots of storage.\*NEWER; Modern/sunken lights, built-in stereo, hardwood, fans, exterior paint, masonry walls with illumination, quality artificial turf, side driveway/extra parking. Suitable for family daycare. Quiet street; walk to shopping & schools and the Lonsdale corridor.