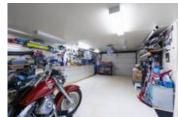

## Description

Bright & spacious 2 level, 3,113 sqft, 4 bedroom Boulevard family home on a 7,500 sqft lot featuring NEWER ADDITIONS/RENOVATIONS in & out! Upper floor highlighted with gourmet kitchen boasting stainless steel appliances and granite cooktop Island. Large living/dining areas shocase vaulted ceilings with hemlock beams. Incredible 5pc bathroom reno. Massive covered entertainment sized patio complimented with a built in river rock BBQ. Masterbed room has a private wrap around deck. Main level contains flex 1 or 2 bedroom suite, rec room & wine cellar. Custom detached sauna & hot tub gazebo. Garage and lots of storage.\*NEWER; Modern/sunken lights, built-in stereo, hardwood, fans, exterior paint, masonry walls with illumination, quality artificial turf, side driveway/extra parking. Suitable for family daycare. Quiet street; walk to shopping & schools and the Lonsdale corridor.