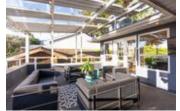

## Description

Bright & spacious 2 level, 3,113 sqft, 4 bedroom Boulevard family home on a 7,500 sqft lot featuring NEWER ADDITIONS/RENOVATIONS in & out! Upper floor highlighted with gourmet kitchen boasting stainless steel appliances and granite cooktop Island. Large living/dining areas shocase vaulted ceilings with hemlock beams. Incredible 5pc bathroom reno. Massive covered entertainment sized patio complimented with a built in river rock BBQ. Masterbed room has a private wrap around deck. Main level contains flex 1 or 2 bedroom suite, rec room & wine cellar. Custom detached sauna & hot tub gazebo. Garage and lots of storage.\*NEWER; Modern/sunken lights, built-in stereo, hardwood, fans, exterior paint, masonry walls with illumination, quality artificial turf, side driveway/extra parking. Suitable for family daycare. Quiet street; walk to shopping & schools and the Lonsdale corridor.