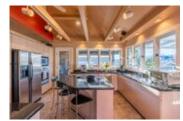

## Description

Bright & spacious 2 level, 3,113 sqft, 4 bedroom Boulevard family home on a 7,500 sqft lot featuring NEWER ADDITIONS/RENOVATIONS in & out! Upper floor highlighted with gourmet kitchen boasting stainless steel appliances and granite cooktop Island. Large living/dining areas shocase vaulted ceilings with hemlock beams. Incredible 5pc bathroom reno. Massive covered entertainment sized patio complimented with a built in river rock BBQ. Masterbed room has a private wrap around deck. Main level contains flex 1 or 2 bedroom suite, rec room & wine cellar. Custom detached sauna & hot tub gazebo. Garage and lots of storage.\*NEWER; Modern/sunken lights, built-in stereo, hardwood, fans, exterior paint, masonry walls with illumination, quality artificial turf, side driveway/extra parking. Suitable for family daycare. Quiet street; walk to shopping & schools and the Lonsdale corridor.