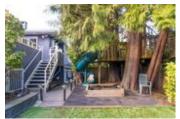

## Description

Bright & spacious 2 level, 3,113 sqft, 4 bedroom Boulevard family home on a 7,500 sqft lot featuring NEWER ADDITIONS/RENOVATIONS in & out! Upper floor highlighted with gourmet kitchen boasting stainless steel appliances and granite cooktop Island. Large living/dining areas shocase vaulted ceilings with hemlock beams. Incredible 5pc bathroom reno. Massive covered entertainment sized patio complimented with a built in river rock BBQ. Masterbed room has a private wrap around deck. Main level contains flex 1 or 2 bedroom suite, rec room & wine cellar. Custom detached sauna & hot tub gazebo. Garage and lots of storage.\*NEWER; Modern/sunken lights, built-in stereo, hardwood, fans, exterior paint, masonry walls with illumination, quality artificial turf, side driveway/extra parking. Suitable for family daycare. Quiet street; walk to shopping & schools and the Lonsdale corridor.