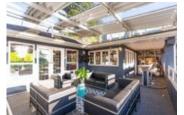

## Description

Bright & spacious 2 level, 3,113 sqft, 4 bedroom Boulevard family home on a 7,500 sqft lot featuring NEWER ADDITIONS/RENOVATIONS in & out! Upper floor highlighted with gourmet kitchen boasting stainless steel appliances and granite cooktop Island. Large living/dining areas shocase vaulted ceilings with hemlock beams. Incredible 5pc bathroom reno. Massive covered entertainment sized patio complimented with a built in river rock BBQ. Masterbed room has a private wrap around deck. Main level contains flex 1 or 2 bedroom suite, rec room & wine cellar. Custom detached sauna & hot tub gazebo. Garage and lots of storage.\*NEWER; Modern/sunken lights, built-in stereo, hardwood, fans, exterior paint, masonry walls with illumination, quality artificial turf, side driveway/extra parking. Suitable for family daycare. Quiet street; walk to shopping & schools and the Lonsdale corridor.