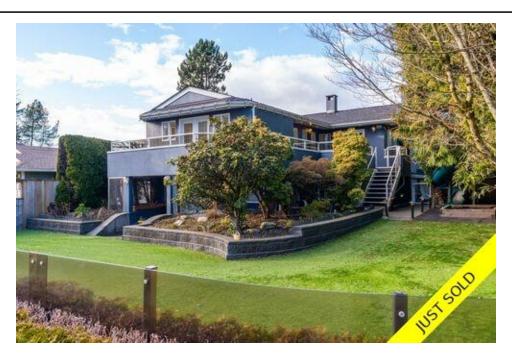

## Description

Bright & spacious 2 level, 3,113 sqft, 4 bedroom Boulevard family home on a 7,500 sqft lot featuring NEWER ADDITIONS/RENOVATIONS in & out! Upper floor highlighted with gourmet kitchen boasting stainless steel appliances and granite cooktop Island. Large living/dining areas shocase vaulted ceilings with hemlock beams. Incredible 5pc bathroom reno. Massive covered entertainment sized patio complimented with a built in river rock BBQ. Masterbed room has a private wrap around deck. Main level contains flex 1 or 2 bedroom suite, rec room & wine cellar. Custom detached sauna & hot tub gazebo. Garage and lots of storage.\*NEWER; Modern/sunken lights, built-in stereo, hardwood, fans, exterior paint, masonry walls with illumination, quality artificial turf, side driveway/extra parking. Suitable for family daycare. Quiet street; walk to shopping & schools and the Lonsdale corridor.