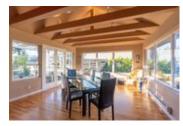

## Description

Bright & spacious 2 level, 3,113 sqft, 4 bedroom Boulevard family home on a 7,500 sqft lot featuring NEWER ADDITIONS/RENOVATIONS in & out! Upper floor highlighted with gourmet kitchen boasting stainless steel appliances and granite cooktop Island. Large living/dining areas shocase vaulted ceilings with hemlock beams. Incredible 5pc bathroom reno. Massive covered entertainment sized patio complimented with a built in river rock BBQ. Masterbed room has a private wrap around deck. Main level contains flex 1 or 2 bedroom suite, rec room & wine cellar. Custom detached sauna & hot tub gazebo. Garage and lots of storage.\*NEWER; Modern/sunken lights, built-in stereo, hardwood, fans, exterior paint, masonry walls with illumination, quality artificial turf, side driveway/extra parking. Suitable for family daycare. Quiet street; walk to shopping & schools and the Lonsdale corridor.