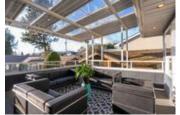

## Description

Bright & spacious 2 level, 3,113 sqft, 4 bedroom Boulevard family home on a 7,500 sqft lot featuring NEWER ADDITIONS/RENOVATIONS in & out! Upper floor highlighted with gourmet kitchen boasting stainless steel appliances and granite cooktop Island. Large living/dining areas shocase vaulted ceilings with hemlock beams. Incredible 5pc bathroom reno. Massive covered entertainment sized patio complimented with a built in river rock BBQ. Masterbed room has a private wrap around deck. Main level contains flex 1 or 2 bedroom suite, rec room & wine cellar. Custom detached sauna & hot tub gazebo. Garage and lots of storage.\*NEWER; Modern/sunken lights, built-in stereo, hardwood, fans, exterior paint, masonry walls with illumination, quality artificial turf, side driveway/extra parking. Suitable for family daycare. Quiet street; walk to shopping & schools and the Lonsdale corridor.