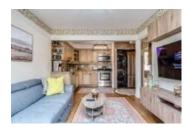

## Description

FAMILIES/INVESTORS ALERT!! Prime LOCATION.. Updated Bright & spacious 3 BR + 3 Bath Townhouse 1,386 sq. ft., always in demand 'Cypress Gardens' complex. Stainless-Steel Appliances with granite counter tops that connects to a large FAMILY room/DINING area. COZY wood burning FIREPLACE, Laminate flooring, INSUITE LAUNDRY upgraded STEAM washer/dryer. Large STORAGE Shed & throughout closets, modern lights. Enjoy the PRIVATE backyard & pond outlook. Maintenance fee includes HEAT, HOT WATER & PROPERTY TAXES! 1 COVERED PARKING Stall. Visitor parking. Rentals Allowed/Pet Friendly. Family oriented complex with Outdoor Pool & Clubhouse, steps to WESTVIEW SHOPPING CENTRE yet incredibly quiet neighborhood. Showing times Saturday and Sunday 12-4 PM by appointment only.