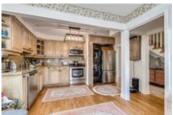

## Description

FAMILIES/INVESTORS ALERT!! Prime LOCATION.. Updated Bright & spacious 3 BR + 3 Bath Townhouse 1,386 sq. ft., always in demand 'Cypress Gardens' complex. Stainless-Steel Appliances with granite counter tops that connects to a large FAMILY room/DINING area. COZY wood burning FIREPLACE, Laminate flooring, INSUITE LAUNDRY upgraded STEAM washer/dryer. Large STORAGE Shed & throughout closets, modern lights. Enjoy the PRIVATE backyard & pond outlook. Maintenance fee includes HEAT, HOT WATER & PROPERTY TAXES! 1 COVERED PARKING Stall. Visitor parking. Rentals Allowed/Pet Friendly. Family oriented complex with Outdoor Pool & Clubhouse, steps to WESTVIEW SHOPPING CENTRE yet incredibly quiet neighborhood. Showing times Saturday and Sunday 12-4 PM by appointment only.