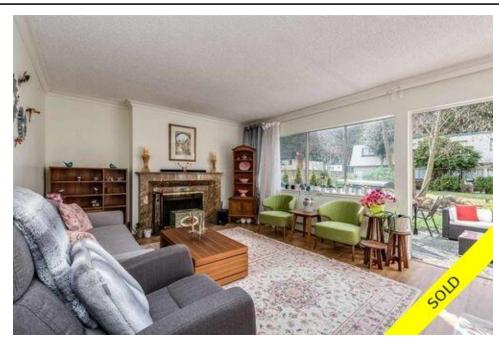

## Description

FAMILIES/INVESTORS ALERT!! Prime LOCATION.. Updated Bright & spacious 3 BR + 3 Bath Townhouse 1,386 sq. ft., always in demand 'Cypress Gardens' complex. Stainless-Steel Appliances with granite counter tops that connects to a large FAMILY room/DINING area. COZY wood burning FIREPLACE, Laminate flooring, INSUITE LAUNDRY upgraded STEAM washer/dryer. Large STORAGE Shed & throughout closets, modern lights. Enjoy the PRIVATE backyard & pond outlook. Maintenance fee includes HEAT, HOT WATER & PROPERTY TAXES! 1 COVERED PARKING Stall. Visitor parking. Rentals Allowed/Pet Friendly. Family oriented complex with Outdoor Pool & Clubhouse, steps to WESTVIEW SHOPPING CENTRE yet incredibly quiet neighborhood. Showing times Saturday and Sunday 12-4 PM by appointment only.