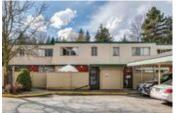

## Description

FAMILIES/INVESTORS ALERT!! Prime LOCATION.. Updated Bright & spacious 3 BR + 3 Bath Townhouse 1,386 sq. ft., always in demand 'Cypress Gardens' complex. Stainless-Steel Appliances with granite counter tops that connects to a large FAMILY room/DINING area. COZY wood burning FIREPLACE, Laminate flooring, INSUITE LAUNDRY upgraded STEAM washer/dryer. Large STORAGE Shed & throughout closets, modern lights. Enjoy the PRIVATE backyard & pond outlook. Maintenance fee includes HEAT, HOT WATER & PROPERTY TAXES! 1 COVERED PARKING Stall. Visitor parking. Rentals Allowed/Pet Friendly. Family oriented complex with Outdoor Pool & Clubhouse, steps to WESTVIEW SHOPPING CENTRE yet incredibly quiet neighborhood. Showing times Saturday and Sunday 12-4 PM by appointment only.