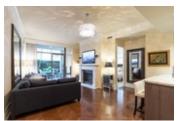

## Description

Luxurious whisper quiet home in an ideal location with Capilano trail and West Van Seawall nearby. This corner patio home offers 200 SF of outdoor space surrounded by gardens. Designed in the style of old Europe with all its elegance and charm. Appreciate 10 FT ceilings, crown moldings, limestone fireplace, air conditioning, herringbone hardwood floors, solid doors plus a Bose theatre sound system. Bathrooms feature marble topped vanities, heated floors, Kohler fixtures and silver-leaf mirrors. The chef's kitchen offers German-engineered Eggersmann cabinets, Sub-Zero fridge & Miele appliances with gas cooktop. World class amenities include: concierge, library, full fitness, sauna & steam. Waters Edge is a great investment, non-smoking building. Rentals and 2 small pets ok.