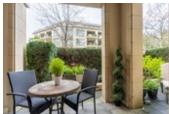

## Description

Luxurious whisper quiet home in an ideal location with Capilano trail and West Van Seawall nearby. This corner patio home offers 200 SF of outdoor space surrounded by gardens. Designed in the style of old Europe with all its elegance and charm. Appreciate 10 FT ceilings, crown moldings, limestone fireplace, air conditioning, herringbone hardwood floors, solid doors plus a Bose theatre sound system. Bathrooms feature marble topped vanities, heated floors, Kohler fixtures and silver-leaf mirrors. The chef's kitchen offers German-engineered Eggersmann cabinets, Sub-Zero fridge & Miele appliances with gas cooktop. World class amenities include: concierge, library, full fitness, sauna & steam. Waters Edge is a great investment, non-smoking building. Rentals and 2 small pets ok.