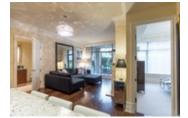

## Description

Luxurious whisper quiet home in an ideal location with Capilano trail and West Van Seawall nearby. This corner patio home offers 200 SF of outdoor space surrounded by gardens. Designed in the style of old Europe with all its elegance and charm. Appreciate 10 FT ceilings, crown moldings, limestone fireplace, air conditioning, herringbone hardwood floors, solid doors plus a Bose theatre sound system. Bathrooms feature marble topped vanities, heated floors, Kohler fixtures and silver-leaf mirrors. The chef's kitchen offers German-engineered Eggersmann cabinets, Sub-Zero fridge & Miele appliances with gas cooktop. World class amenities include: concierge, library, full fitness, sauna & steam. Waters Edge is a great investment, non-smoking building. Rentals and 2 small pets ok.