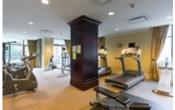

## Description

Luxurious whisper quiet home in an ideal location with Capilano trail and West Van Seawall nearby. This corner patio home offers 200 SF of outdoor space surrounded by gardens. Designed in the style of old Europe with all its elegance and charm. Appreciate 10 FT ceilings, crown moldings, limestone fireplace, air conditioning, herringbone hardwood floors, solid doors plus a Bose theatre sound system. Bathrooms feature marble topped vanities, heated floors, Kohler fixtures and silver-leaf mirrors. The chef's kitchen offers German-engineered Eggersmann cabinets, Sub-Zero fridge & Miele appliances with gas cooktop. World class amenities include: concierge, library, full fitness, sauna & steam. Waters Edge is a great investment, non-smoking building. Rentals and 2 small pets ok.