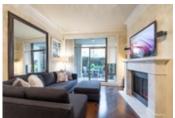

## Description

Luxurious whisper quiet home in an ideal location with Capilano trail and West Van Seawall nearby. This corner patio home offers 200 SF of outdoor space surrounded by gardens. Designed in the style of old Europe with all its elegance and charm. Appreciate 10 FT ceilings, crown moldings, limestone fireplace, air conditioning, herringbone hardwood floors, solid doors plus a Bose theatre sound system. Bathrooms feature marble topped vanities, heated floors, Kohler fixtures and silver-leaf mirrors. The chef's kitchen offers German-engineered Eggersmann cabinets, Sub-Zero fridge & Miele appliances with gas cooktop. World class amenities include: concierge, library, full fitness, sauna & steam. Waters Edge is a great investment, non-smoking building. Rentals and 2 small pets ok.