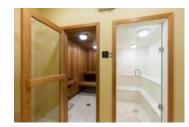

## Description

Luxurious whisper quiet home in an ideal location with Capilano trail and West Van Seawall nearby. This corner patio home offers 200 SF of outdoor space surrounded by gardens. Designed in the style of old Europe with all its elegance and charm. Appreciate 10 FT ceilings, crown moldings, limestone fireplace, air conditioning, herringbone hardwood floors, solid doors plus a Bose theatre sound system. Bathrooms feature marble topped vanities, heated floors, Kohler fixtures and silver-leaf mirrors. The chef's kitchen offers German-engineered Eggersmann cabinets, Sub-Zero fridge & Miele appliances with gas cooktop. World class amenities include: concierge, library, full fitness, sauna & steam. Waters Edge is a great investment, non-smoking building. Rentals and 2 small pets ok.