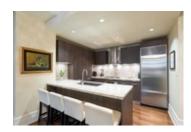

## Description

Luxurious whisper quiet home in an ideal location with Capilano trail and West Van Seawall nearby. This corner patio home offers 200 SF of outdoor space surrounded by gardens. Designed in the style of old Europe with all its elegance and charm. Appreciate 10 FT ceilings, crown moldings, limestone fireplace, air conditioning, herringbone hardwood floors, solid doors plus a Bose theatre sound system. Bathrooms feature marble topped vanities, heated floors, Kohler fixtures and silver-leaf mirrors. The chef's kitchen offers German-engineered Eggersmann cabinets, Sub-Zero fridge & Miele appliances with gas cooktop. World class amenities include: concierge, library, full fitness, sauna & steam. Waters Edge is a great investment, non-smoking building. Rentals and 2 small pets ok.