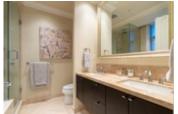

## Description

Luxurious whisper quiet home in an ideal location with Capilano trail and West Van Seawall nearby. This corner patio home offers 200 SF of outdoor space surrounded by gardens. Designed in the style of old Europe with all its elegance and charm. Appreciate 10 FT ceilings, crown moldings, limestone fireplace, air conditioning, herringbone hardwood floors, solid doors plus a Bose theatre sound system. Bathrooms feature marble topped vanities, heated floors, Kohler fixtures and silver-leaf mirrors. The chef's kitchen offers German-engineered Eggersmann cabinets, Sub-Zero fridge & Miele appliances with gas cooktop. World class amenities include: concierge, library, full fitness, sauna & steam. Waters Edge is a great investment, non-smoking building. Rentals and 2 small pets ok.