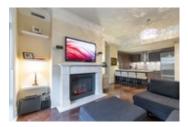

## Description

Luxurious whisper quiet home in an ideal location with Capilano trail and West Van Seawall nearby. This corner patio home offers 200 SF of outdoor space surrounded by gardens. Designed in the style of old Europe with all its elegance and charm. Appreciate 10 FT ceilings, crown moldings, limestone fireplace, air conditioning, herringbone hardwood floors, solid doors plus a Bose theatre sound system. Bathrooms feature marble topped vanities, heated floors, Kohler fixtures and silver-leaf mirrors. The chef's kitchen offers German-engineered Eggersmann cabinets, Sub-Zero fridge & Miele appliances with gas cooktop. World class amenities include: concierge, library, full fitness, sauna & steam. Waters Edge is a great investment, non-smoking building. Rentals and 2 small pets ok.