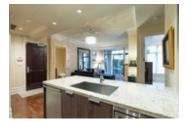

## Description

Luxurious whisper quiet home in an ideal location with Capilano trail and West Van Seawall nearby. This corner patio home offers 200 SF of outdoor space surrounded by gardens. Designed in the style of old Europe with all its elegance and charm. Appreciate 10 FT ceilings, crown moldings, limestone fireplace, air conditioning, herringbone hardwood floors, solid doors plus a Bose theatre sound system. Bathrooms feature marble topped vanities, heated floors, Kohler fixtures and silver-leaf mirrors. The chef's kitchen offers German-engineered Eggersmann cabinets, Sub-Zero fridge & Miele appliances with gas cooktop. World class amenities include: concierge, library, full fitness, sauna & steam. Waters Edge is a great investment, non-smoking building. Rentals and 2 small pets ok.