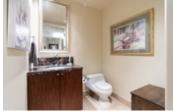

## Description

Luxurious whisper quiet home in an ideal location with Capilano trail and West Van Seawall nearby. This corner patio home offers 200 SF of outdoor space surrounded by gardens. Designed in the style of old Europe with all its elegance and charm. Appreciate 10 FT ceilings, crown moldings, limestone fireplace, air conditioning, herringbone hardwood floors, solid doors plus a Bose theatre sound system. Bathrooms feature marble topped vanities, heated floors, Kohler fixtures and silver-leaf mirrors. The chef's kitchen offers German-engineered Eggersmann cabinets, Sub-Zero fridge & Miele appliances with gas cooktop. World class amenities include: concierge, library, full fitness, sauna & steam. Waters Edge is a great investment, non-smoking building. Rentals and 2 small pets ok.