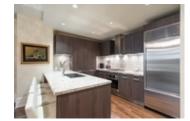

## Description

Luxurious whisper quiet home in an ideal location with Capilano trail and West Van Seawall nearby. This corner patio home offers 200 SF of outdoor space surrounded by gardens. Designed in the style of old Europe with all its elegance and charm. Appreciate 10 FT ceilings, crown moldings, limestone fireplace, air conditioning, herringbone hardwood floors, solid doors plus a Bose theatre sound system. Bathrooms feature marble topped vanities, heated floors, Kohler fixtures and silver-leaf mirrors. The chef's kitchen offers German-engineered Eggersmann cabinets, Sub-Zero fridge & Miele appliances with gas cooktop. World class amenities include: concierge, library, full fitness, sauna & steam. Waters Edge is a great investment, non-smoking building. Rentals and 2 small pets ok.