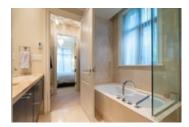

## Description

Luxurious whisper quiet home in an ideal location with Capilano trail and West Van Seawall nearby. This corner patio home offers 200 SF of outdoor space surrounded by gardens. Designed in the style of old Europe with all its elegance and charm. Appreciate 10 FT ceilings, crown moldings, limestone fireplace, air conditioning, herringbone hardwood floors, solid doors plus a Bose theatre sound system. Bathrooms feature marble topped vanities, heated floors, Kohler fixtures and silver-leaf mirrors. The chef's kitchen offers German-engineered Eggersmann cabinets, Sub-Zero fridge & Miele appliances with gas cooktop. World class amenities include: concierge, library, full fitness, sauna & steam. Waters Edge is a great investment, non-smoking building. Rentals and 2 small pets ok.