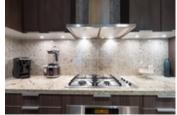

## Description

Luxurious whisper quiet home in an ideal location with Capilano trail and West Van Seawall nearby. This corner patio home offers 200 SF of outdoor space surrounded by gardens. Designed in the style of old Europe with all its elegance and charm. Appreciate 10 FT ceilings, crown moldings, limestone fireplace, air conditioning, herringbone hardwood floors, solid doors plus a Bose theatre sound system. Bathrooms feature marble topped vanities, heated floors, Kohler fixtures and silver-leaf mirrors. The chef's kitchen offers German-engineered Eggersmann cabinets, Sub-Zero fridge & Miele appliances with gas cooktop. World class amenities include: concierge, library, full fitness, sauna & steam. Waters Edge is a great investment, non-smoking building. Rentals and 2 small pets ok.