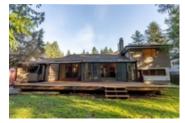

## Description

Plenty of Southern sunshine inside and out in this bright, spacious 3-level split, 2,381 sqft, 5 bedroom, 2.5 bathroom family home w/endless possibilities! Absolute prime location on a private 10,400 sqft, Southwest facing lot. Incredible front/backyard space and all this at the end of a quiet cul-de-sac! Upper level presents 3 bedrooms/2 full bathrooms including a Master bedroom with walk-in closet and full ensuite. Main level features a large open concept living/dining room/solarium area opening outside to a massive 495 sqft patio for entertaining. Lower level features a ground level rec room that steps to the backyard, 2 more bedrooms and laundry area. 2 fireplaces. Lots of crawl space. Double carport is highlighted with a shed/workshop that is large enough to fit a car or a boat. Driveway parking for visitors Potential New Build or reno into your dream home