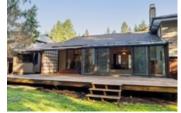

## Description

Plenty of Southern sunshine inside and out in this bright, spacious 3-level split, 2,381 sqft, 5 bedroom, 2.5 bathroom family home w/endless possibilities! Absolute prime location on a private 10,400 sqft, Southwest facing lot. Incredible front/backyard space and all this at the end of a quiet cul-de-sac! Upper level presents 3 bedrooms/2 full bathrooms including a Master bedroom with walk-in closet and full ensuite. Main level features a large open concept living/dining room/solarium area opening outside to a massive 495 sqft patio for entertaining. Lower level features a ground level rec room that steps to the backyard, 2 more bedrooms and laundry area. 2 fireplaces. Lots of crawl space. Double carport is highlighted with a shed/workshop that is large enough to fit a car or a boat. Driveway parking for visitors Potential New Build or reno into your dream home