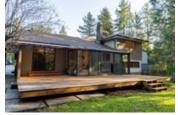

## Description

Plenty of Southern sunshine inside and out in this bright, spacious 3-level split, 2,381 sqft, 5 bedroom, 2.5 bathroom family home w/endless possibilities! Absolute prime location on a private 10,400 sqft, Southwest facing lot. Incredible front/backyard space and all this at the end of a quiet cul-de-sac! Upper level presents 3 bedrooms/2 full bathrooms including a Master bedroom with walk-in closet and full ensuite. Main level features a large open concept living/dining room/solarium area opening outside to a massive 495 sqft patio for entertaining. Lower level features a ground level rec room that steps to the backyard, 2 more bedrooms and laundry area. 2 fireplaces. Lots of crawl space. Double carport is highlighted with a shed/workshop that is large enough to fit a car or a boat. Driveway parking for visitors Potential New Build or reno into your dream home