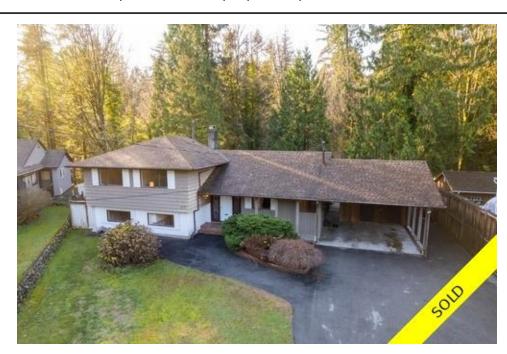

## Description

Plenty of Southern sunshine inside and out in this bright, spacious 3-level split, 2,381 sqft, 5 bedroom, 2.5 bathroom family home w/endless possibilities! Absolute prime location on a private 10,400 sqft, Southwest facing lot. Incredible front/backyard space and all this at the end of a quiet cul-de-sac! Upper level presents 3 bedrooms/2 full bathrooms including a Master bedroom with walk-in closet and full ensuite. Main level features a large open concept living/dining room/solarium area opening outside to a massive 495 sqft patio for entertaining. Lower level features a ground level rec room that steps to the backyard, 2 more bedrooms and laundry area. 2 fireplaces. Lots of crawl space. Double carport is highlighted with a shed/workshop that is large enough to fit a car or a boat. Driveway parking for visitors Potential New Build or reno into your dream home