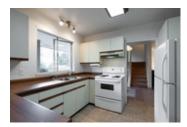

## Description

Plenty of Southern sunshine inside and out in this bright, spacious 3-level split, 2,381 sqft, 5 bedroom, 2.5 bathroom family home w/endless possibilities! Absolute prime location on a private 10,400 sqft, Southwest facing lot. Incredible front/backyard space and all this at the end of a quiet cul-de-sac! Upper level presents 3 bedrooms/2 full bathrooms including a Master bedroom with walk-in closet and full ensuite. Main level features a large open concept living/dining room/solarium area opening outside to a massive 495 sqft patio for entertaining. Lower level features a ground level rec room that steps to the backyard, 2 more bedrooms and laundry area. 2 fireplaces. Lots of crawl space. Double carport is highlighted with a shed/workshop that is large enough to fit a car or a boat. Driveway parking for visitors Potential New Build or reno into your dream home