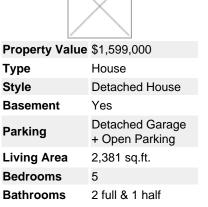

## Description

Plenty of Southern sunshine inside and out in this bright, spacious 3-level split, 2,381 sqft, 5 bedroom, 2.5 bathroom family home w/endless possibilities! Absolute prime location on a private 10,400 sqft, Southwest facing lot. Incredible front/backyard space and all this at the end of a quiet cul-de-sac! Upper level presents 3 bedrooms/2 full bathrooms including a Master bedroom with walk-in closet and full ensuite. Main level features a large open concept living/dining room/solarium area opening outside to a massive 495 sqft patio for entertaining. Lower level features a ground level rec room that steps to the backyard, 2 more bedrooms and laundry area. 2 fireplaces. Lots of crawl space. Double carport is highlighted with a shed/workshop that is large enough to fit a car or a boat. Driveway parking for visitors Potential New Build or reno into your dream home