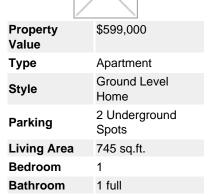

## Description

Prime Lower Lonsdale location! Bright & spacious 745 sqft, 1 bedroom ground level home at 'Dunbarton Manor' Modern floorplan features a master bedroom with a walk through closet and cheater full ensuite/common bathroom. Large living and dining room area highlighted with a gas fireplace that opens outside to a massive concrete patio. Kitchen boasts a wall opening looking into dining area. Insuite Laundry. BONUS 2 PARKING STALLS. 1 Storage locker. Building has Bike room & wheelchair access. Walk to the very heart of the LOLO entertainment district which includes Lonsdale Quay, Shipyards Night Market, Waterfront Park, restaurants, cafes, shopping, schools, parks & SeaBus access to Downtown Vancouver! ATTENETION INVESTORS RENTALS ARE ALLOWED.