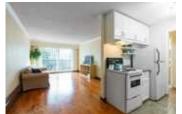

## Description

Absolute prime and vibrant Lower Lonsdale location! Bright and spacious SOUTH facing, 673 sqft, 1 bedroom home. Updated flare complimented with neutral paints, crown molding and modern lights. Solid hardwood stretches through the living, dining and hallway areas. Tiled entry features a storage area that has been transformed into an ideal home office desk area. Kitchen opens wide to dining room. Bedroom complimented with quality carpet. Covered Balcony with Southern open outlook perfect for BBQs. Building upgrades or improvements include; parking membrane, pex piping, roof, elevator, boiler, heater, balconies and sliding windows. Walk to local shopping, restaurants, Lonsdale Quay, Waterfront Bridge Park, parks, cafes, transit and SeaBus. Rentals allowed with restrictions.