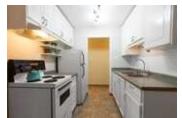

## Description

Absolute prime and vibrant Lower Lonsdale location! Bright and spacious SOUTH facing, 673 sqft, 1 bedroom home. Updated flare complimented with neutral paints, crown molding and modern lights. Solid hardwood stretches through the living, dining and hallway areas. Tiled entry features a storage area that has been transformed into an ideal home office desk area. Kitchen opens wide to dining room. Bedroom complimented with quality carpet. Covered Balcony with Southern open outlook perfect for BBQs. Building upgrades or improvements include; parking membrane, pex piping, roof, elevator, boiler, heater, balconies and sliding windows. Walk to local shopping, restaurants, Lonsdale Quay, Waterfront Bridge Park, parks, cafes, transit and SeaBus. Rentals allowed with restrictions.