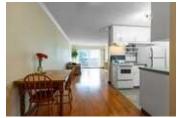

## Description

Absolute prime and vibrant Lower Lonsdale location! Bright and spacious SOUTH facing, 673 sqft, 1 bedroom home. Updated flare complimented with neutral paints, crown molding and modern lights. Solid hardwood stretches through the living, dining and hallway areas. Tiled entry features a storage area that has been transformed into an ideal home office desk area. Kitchen opens wide to dining room. Bedroom complimented with quality carpet. Covered Balcony with Southern open outlook perfect for BBQs. Building upgrades or improvements include; parking membrane, pex piping, roof, elevator, boiler, heater, balconies and sliding windows. Walk to local shopping, restaurants, Lonsdale Quay, Waterfront Bridge Park, parks, cafes, transit and SeaBus. Rentals allowed with restrictions.