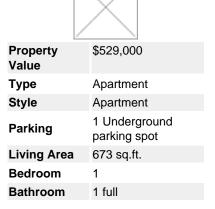

## Description

Absolute prime and vibrant Lower Lonsdale location! Bright and spacious SOUTH facing, 673 sqft, 1 bedroom home. Updated flare complimented with neutral paints, crown molding and modern lights. Solid hardwood stretches through the living, dining and hallway areas. Tiled entry features a storage area that has been transformed into an ideal home office desk area. Kitchen opens wide to dining room. Bedroom complimented with quality carpet. Covered Balcony with Southern open outlook perfect for BBQs. Building upgrades or improvements include; parking membrane, pex piping, roof, elevator, boiler, heater, balconies and sliding windows. Walk to local shopping, restaurants, Lonsdale Quay, Waterfront Bridge Park, parks, cafes, transit and SeaBus. Rentals allowed with restrictions.