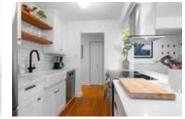

## Description

This spacious and private Ground Level townhouse-style apartment is hidden away from main roads, yet close to shopping, schools, recreation centers and hiking trails. This freshly painted and fully renovated corner unit features a modern open concept floor plan with a state-of-the art chef's kitchen. The list of updates is long. It includes: newer kitchen equipped with top-of-the line appliances and quality, functional cabinets, modern bathroom, newer light fixtures, pot lights, double paned windows, solid wooden doors throughout, smooth ceilings throughout the main living areas. This spacious home has a fenced private backyard/patio, in suite laundry and storage. Pets and kids friendly complex with an outdoor swimming pool and a club house.