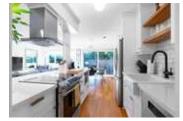

## Description

This spacious and private Ground Level townhouse-style apartment is hidden away from main roads, yet close to shopping, schools, recreation centers and hiking trails. This freshly painted and fully renovated corner unit features a modern open concept floor plan with a state-of-the art chef's kitchen. The list of updates is long. It includes: newer kitchen equipped with top-of-the line appliances and quality, functional cabinets, modern bathroom, newer light fixtures, pot lights, double paned windows, solid wooden doors throughout, smooth ceilings throughout the main living areas. This spacious home has a fenced private backyard/patio, in suite laundry and storage. Pets and kids friendly complex with an outdoor swimming pool and a club house.