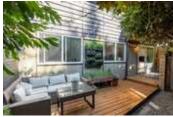

## Description

This spacious and private Ground Level townhouse-style apartment is hidden away from main roads, yet close to shopping, schools, recreation centers and hiking trails. This freshly painted and fully renovated corner unit features a modern open concept floor plan with a state-of-the art chef's kitchen. The list of updates is long. It includes: newer kitchen equipped with top-of-the line appliances and quality, functional cabinets, modern bathroom, newer light fixtures, pot lights, double paned windows, solid wooden doors throughout, smooth ceilings throughout the main living areas. This spacious home has a fenced private backyard/patio, in suite laundry and storage. Pets and kids friendly complex with an outdoor swimming pool and a club house.