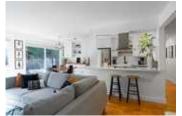

## Description

This spacious and private Ground Level townhouse-style apartment is hidden away from main roads, yet close to shopping, schools, recreation centers and hiking trails. This freshly painted and fully renovated corner unit features a modern open concept floor plan with a state-of-the art chef's kitchen. The list of updates is long. It includes: newer kitchen equipped with top-of-the line appliances and quality, functional cabinets, modern bathroom, newer light fixtures, pot lights, double paned windows, solid wooden doors throughout, smooth ceilings throughout the main living areas. This spacious home has a fenced private backyard/patio, in suite laundry and storage. Pets and kids friendly complex with an outdoor swimming pool and a club house.