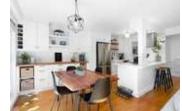

## Description

This spacious and private Ground Level townhouse-style apartment is hidden away from main roads, yet close to shopping, schools, recreation centers and hiking trails. This freshly painted and fully renovated corner unit features a modern open concept floor plan with a state-of-the art chef's kitchen. The list of updates is long. It includes: newer kitchen equipped with top-of-the line appliances and quality, functional cabinets, modern bathroom, newer light fixtures, pot lights, double paned windows, solid wooden doors throughout, smooth ceilings throughout the main living areas. This spacious home has a fenced private backyard/patio, in suite laundry and storage. Pets and kids friendly complex with an outdoor swimming pool and a club house.