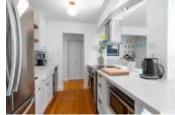

## Description

This spacious and private Ground Level townhouse-style apartment is hidden away from main roads, yet close to shopping, schools, recreation centers and hiking trails. This freshly painted and fully renovated corner unit features a modern open concept floor plan with a state-of-the art chef's kitchen. The list of updates is long. It includes: newer kitchen equipped with top-of-the line appliances and quality, functional cabinets, modern bathroom, newer light fixtures, pot lights, double paned windows, solid wooden doors throughout, smooth ceilings throughout the main living areas. This spacious home has a fenced private backyard/patio, in suite laundry and storage. Pets and kids friendly complex with an outdoor swimming pool and a club house.