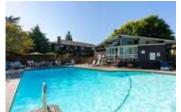

## Description

This spacious and private Ground Level townhouse-style apartment is hidden away from main roads, yet close to shopping, schools, recreation centers and hiking trails. This freshly painted and fully renovated corner unit features a modern open concept floor plan with a state-of-the art chef's kitchen. The list of updates is long. It includes: newer kitchen equipped with top-of-the line appliances and quality, functional cabinets, modern bathroom, newer light fixtures, pot lights, double paned windows, solid wooden doors throughout, smooth ceilings throughout the main living areas. This spacious home has a fenced private backyard/patio, in suite laundry and storage. Pets and kids friendly complex with an outdoor swimming pool and a club house.