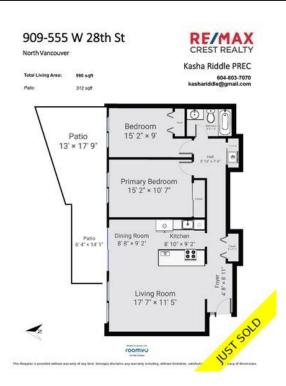

Type Apartment

Style Groung Level Home

Parking 1 covered spot
Living Area 990 sq.ft.

Bedrooms 2

Bathroom 1 full