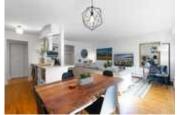

## Description

This spacious and private Ground Level townhouse-style apartment is hidden away from main roads, yet close to shopping, schools, recreation centers and hiking trails. This freshly painted and fully renovated corner unit features a modern open concept floor plan with a state-of-the art chef's kitchen. The list of updates is long. It includes: newer kitchen equipped with top-of-the line appliances and quality, functional cabinets, modern bathroom, newer light fixtures, pot lights, double paned windows, solid wooden doors throughout, smooth ceilings throughout the main living areas. This spacious home has a fenced private backyard/patio, in suite laundry and storage. Pets and kids friendly complex with an outdoor swimming pool and a club house.