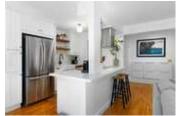

## Description

This spacious and private Ground Level townhouse-style apartment is hidden away from main roads, yet close to shopping, schools, recreation centers and hiking trails. This freshly painted and fully renovated corner unit features a modern open concept floor plan with a state-of-the art chef's kitchen. The list of updates is long. It includes: newer kitchen equipped with top-of-the line appliances and quality, functional cabinets, modern bathroom, newer light fixtures, pot lights, double paned windows, solid wooden doors throughout, smooth ceilings throughout the main living areas. This spacious home has a fenced private backyard/patio, in suite laundry and storage. Pets and kids friendly complex with an outdoor swimming pool and a club house.