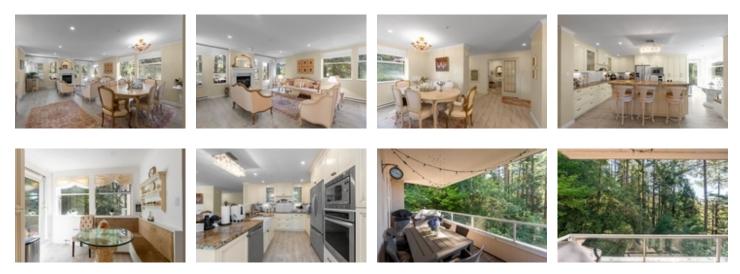

## Description

Edgemont Ridge - an exclusive gated townhouse community surrounded by nature, minutes away from desirable Edgemont Village! This extremely private and quiet CONCRETE built, 2 level townhome feels just like a house! This completely renovated spacious home has an open layout with large bedrooms ideal for move down buyers with house size furniture. The main level has an elegant foyer & formal living & dining room and a custom made kitchen with quality appliances. This sophisticated residence is perfect for entertaining. The neutrally painted home has modern light fixtures, smooth ceilings and pot lights throughout. Lower level offers sizeable recreation room, den & 3rd bedroom & bathroom & lots of storage! 3 secure parking spots. Rentals and 2 small pets are allowed. Open House Sunday 2-4 pm.