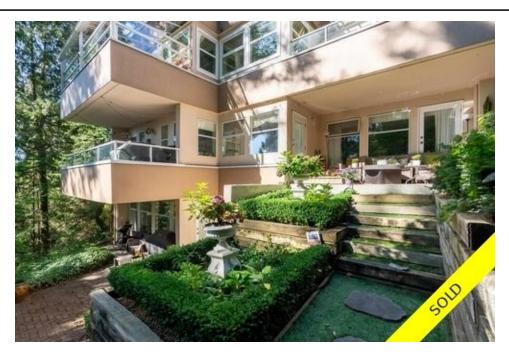

## MLS®# R2816182

mage not found or type unknown

|                | sold for                |
|----------------|-------------------------|
| Property Value | sold for<br>\$1,425,000 |
| Туре           | Townhouse               |
| Style          | 2 Storey, End<br>Unit   |
| Year Built     | 1991                    |
| Taxes          | 6008.98                 |
| Living Area    | 2,640 sq.ft.            |
| Bedrooms       | 4                       |
| Bathrooms      | 3 full                  |

## Description

Edgemont Ridge - an exclusive gated townhouse community surrounded by nature, minutes away from desirable Edgemont Village! This extremely private and quiet CONCRETE built, 2 level townhome feels just like a house! This completely renovated spacious home has an open layout with large bedrooms ideal for move down buyers with house size furniture. The main level has an elegant foyer & formal living & dining room and a custom made kitchen with quality appliances. This sophisticated residence is perfect for entertaining. The neutrally painted home has modern light fixtures, smooth ceilings and pot lights throughout. Lower level offers sizeable recreation room, den & 3rd bedroom & bathroom & lots of storage! 3 secure parking spots. Rentals and 2 small pets are allowed. Open House Sunday 2-4 pm.