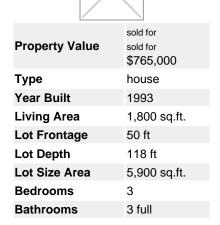

Kasha Riddle

Phone: 604-803-7070

Mobile: Fax:

Email: kashariddle@gmail.com

RE/MAX CREST REALTY 101-2609 Westview Drive North Vancouver, BC

## 6587 Nelson Ave, West Vancouver, BC, V7W 2A5, Canada





Image not found or type unknown

## Description

A sophisticated adult oriented residence situated in the heart of an affordable Horseshoe Bay, located on an extremely sunny lot. This 14 year old house is found embedded on a rocky hill overlooking the majestic mountains and magnificent ocean. Offering 4 levels of open living space with a self-contained family en-suite or private studio complete with a kitchen and a separate entrance.

3 BDRM/3BATH sanctuary is perfect for any professional couple seeking nature's inspiration. This private residence is full of inspiration and breathtaking views that can be enjoyed from the multiple decks and even within the home.