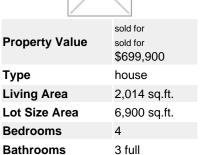

## Description

VIEW Rancher with mortgage helper in Calverhall. Large living room with adjoining dining room greets you as you enter the front door. Kitchen connects to the spacious family room with wood burning fireplace and sliding glass doors out to the fenced in backyard. There are 3 bedrooms, including a master with 3 pc ensuite. Separate 1 bedroom, 4 pc bathroom suite in back with its own laundry. Great location, quiet and private lot. Brooksbank Elementary and Sutherland Secondary School catchments. Walking distance to Park & Tilford Shopping Centre and transportation.