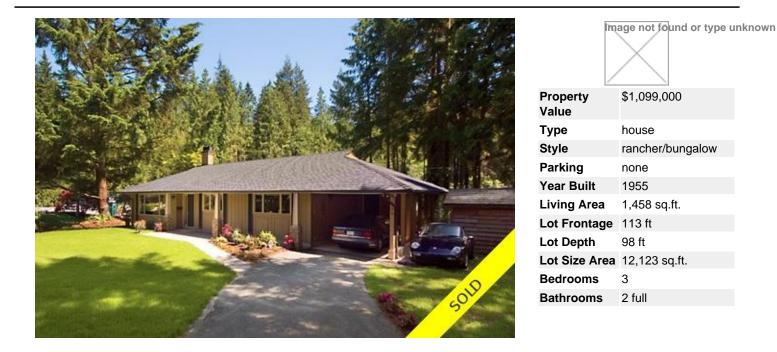

## Description

Welcome to 330 Moyne Drive, the most affordable home in the British Properties! This home is found on a level 12,000 sq ft. lot, in a bright and beautiful neighborhood. The completely renovated rancher boasts an open floor plan and refinished hardwood floors throughout. The living room and adjoining dinning room are spacious and comfortable, and contain a fireplace for those cold winter nights. In the brand new kitchen you will find granite countertops, and access to the aesthetically landscaped backyard. Complete with 3 bedrooms, and 2 full bathrooms (all entirely renovated), this home is in impeccable condition. The cozy master bedroom is luminous, and has an en-suite bathroom for convenience. Furthermore there is a considerable amount of storage space, in the various closets and tool sheds. This incredible home is in an ideal area close to great schools, Park Royal, Hollyburn Country Club, and the Capilano Golf course. Moreover nature is just around the corner, with trails and scenic routes that show off the magnificence of West Vancouver. The extensive renovations have left this home in perfect move-in condition, an excellent buy for empty nesters. A fantastic home and a fabulous investment, this is an opportunity you won't want to miss! For private viewing please call Kasha Riddle at 604-803-7070.