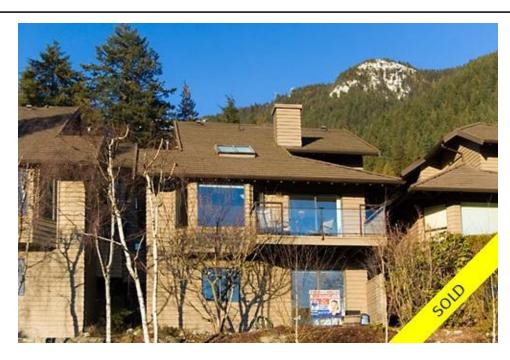

## 5709 Owl Ct, North Vancouver, BC, V7R 4V1, Canada

| Property Value | \$849,000       |
|----------------|-----------------|
| Туре           | townhouse       |
| Parking        | 2 cars          |
| Living Area    | 3,099 sq.ft.    |
| Bedrooms       | 4               |
| Bathrooms      | 4 full & 1 half |

## Description

Hardly ever available, superbly maintained sought after complex in the Handsworth catchment area, unique SPYGLAS HILL, Moinar design duplex style townhome, one of the best on the North Shore, located on most desired Grouse Woods, sits on a beautiful, quiet cul-de-sac nestled in a natural forest setting.

This freehold Strata house size living features over 3,000 sqft, 5 bedrooms, 4 1/2 bathrooms, spacious plan with lots of skylights, high vaulted ceilings, hardwood flooring and the highest quality of finishings! All rooms facing south backing onto greenbelt with great city view. Fabulous view property, very private, bright and sunny.