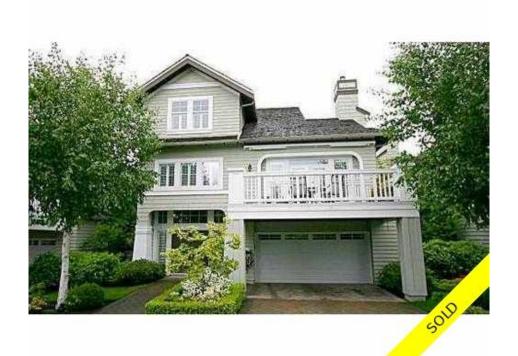

## 16 5110 Alderfeild PI, West Vancouver, BC, Canada

2 full & 1 half

Type

**Bathrooms** 

Image not found or type unknown

## Description

A stunning detached home in Edenshaw. features include vaulted ceilings, a main floor master bdrm w/ deluxe 6 piece ensuite, 2 more upper floor bdrms, peeka-boo views & incredible patios & decks. The layout is spectacular w/ a custom built-in dividing the family room & formal dining room & formal living spaces. Enjoy the sun-drenched south-side patio w/ power awning. A very rare detached unit in this exclusive enclave.