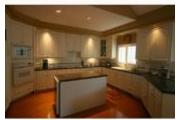

## Description

A stunning detached home in Edenshaw. features include vaulted ceilings, a main floor master bdrm w/ deluxe 6 piece ensuite, 2 more upper floor bdrms, peeka-boo views & incredible patios & decks. The layout is spectacular w/ a custom built-in dividing the family room & formal dining room & formal living spaces. Enjoy the sun-drenched south-side patio w/ power awning. A very rare detached unit in this exclusive enclave.