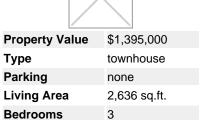

## 16 5110 Alderfeild PI, West Vancouver, BC, Canada

2 full & 1 half

Type

**Bathrooms** 

Image not found or type unknown