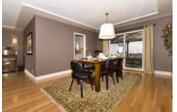

The adjacent dinning room is generously sized and contains a sliding door to the back of the property. Here one can find a usable detached workshop with more room for storage.

The cozy kitchen is conveniently located next to the dinning room. Always bright because of an illuminating skylight, the kitchen has all the qualities needed to suit your needs.