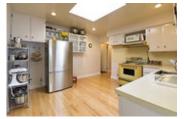

The adjacent dinning room is generously sized and contains a sliding door to the back of the property. Here one can find a usable detached workshop with more room for storage.

The cozy kitchen is conveniently located next to the dinning room. Always bright because of an illuminating skylight, the kitchen has all the qualities needed to suit your needs.