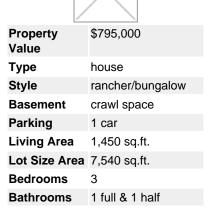

## Description

Welcome to a beautiful one level home with breathtaking views. The home is located on the back end of a large lot in the very popular Canyon Heights neighborhood.

Thoroughly renovated this cute home boasts new hardwood floors, windows, blinds, curtains, interior paint, and a gas fireplace. Furthermore there is potential for the expansion of the house and a lot of storage space in the attic.