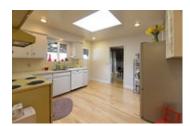

The adjacent dinning room is generously sized and contains a sliding door to the back of the property. Here one can find a usable detached workshop with more room for storage.

The cozy kitchen is conveniently located next to the dinning room. Always bright because of an illuminating skylight, the kitchen has all the qualities needed to suit your needs.