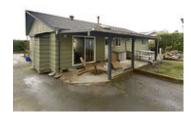

## Description

Welcome to a beautiful one level home with breathtaking views. The home is located on the back end of a large lot in the very popular Canyon Heights neighborhood.

Thoroughly renovated this cute home boasts new hardwood floors, windows, blinds, curtains, interior paint, and a gas fireplace. Furthermore there is potential for the expansion of the house and a lot of storage space in the attic.

The adjacent dinning room is generously sized and contains a sliding door to the back of the property. Here one can find a usable detached workshop with more room for storage.

The cozy kitchen is conveniently located next to the dinning room. Always bright because of an illuminating skylight, the kitchen has all the qualities needed to suit your needs.