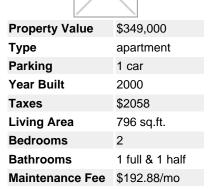

## Description

TOP FLOOR, 2 large bedrooms condo, 800 sqft unit in award-winning DAKOTA building! Quietest S/W expo, away from Lynn Valley Rd features huge covered entertainment sized balcony. Newly painted & carpeted, vaulted ceilings, gas F/P, in-suite laundry, & large pantry. Well managed by a stringent council, low monthly fees! Pets & rentals permitted. Walking distance to all amenities that Lynn Valley has to offer. Minutes away from hiking trails of fabulous Lynn Canyon Park. VACANT – immediate possession available. OPEN HOUSE March 28, SAT 1.30-4.00