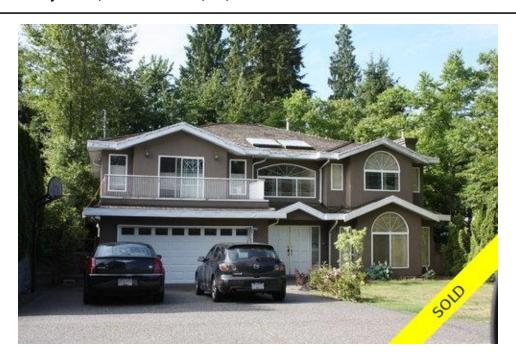

## 1521 Draycott Rd, North Vancouver, BC, Canada

## Description

Situated in one of the best and brightest level 9421 Sq.Ft. lots, in Lynn Valley, this custom built executive residence, only 14 years old, offers close to 4,000 sq ft. of finished floor area with an excellent floor plan and radiant heat. This house provides a perfect layout with the primary living areas on the main floor while the bedrooms are found completely separate on the upper floor. On this main floor there is also one bedroom nanny suite with a separate entrance and its own bathroom. One can also find a good sized powder room and conveniently located laundry area with a private entrance to the double car garage. This 6 bedroom family home with all ensuite bathrooms is perfectly located on a very quiet cul-de-sac and within walking distance to all of Lynn Valley's finest features including new town centre, Library, Argyle School, Lynn Canyon, shopping and transportation. VIDEO @ www.kriddle.com Such an incredible opportunity to own one of the best homes in Lynn Valley will not come again soon! Call Kasha Riddle at 604-803-7070 for a private viewing!