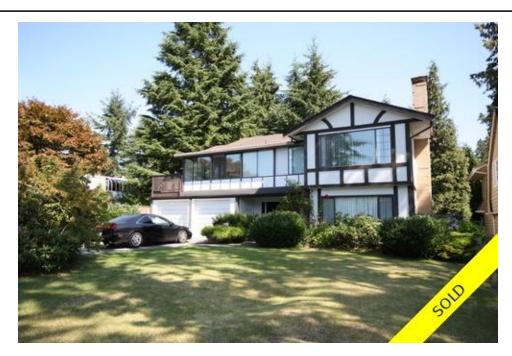

## 777 Vinedale Rd, North Vancouver, BC, V7K 1A1, Canada

## MLS®# V784822

Image not found or type unknown

| Property Value | \$799,000       |
|----------------|-----------------|
| Туре           | house           |
| Style          | 2 ST            |
| Parking        | 2 cars          |
| Year Built     | 1969            |
| Taxes          | 4328.81         |
| Living Area    | 2,600 sq.ft.    |
| Lot Frontage   | 60 ft           |
| Lot Depth      | 124 ft          |
| Lot Size Area  | 7,440 sq.ft.    |
| Bedrooms       | 5               |
| Bathrooms      | 3 full & 1 half |

## Description

Well kept & renovated 2 storey family home on a large lot in beautiful Tempe area. New double glazed windows, new blinds, newer roof, & hot water tank. Granite kitchen counter top, new appliances, tiles, bathrooms, etc. 3 bdrms on main with original repolished hardwood floor throughout plus a large solarium. 2 bdrms & a new kitchen below with a separate entrance. A large recreation room below with an ensuite full bathroom. Steps to Boundary Elementary School. Argyle Secondary School Catchment. Short stroll to Lynn Valley new Town Centre, Shopping Mall, Lynn Canyon, shopping and transportation. Such an incredible opportunity to own one of the best homes in Lynn Valley will not come again soon! Call Kasha today @ 604-803-7070 for a private showing!