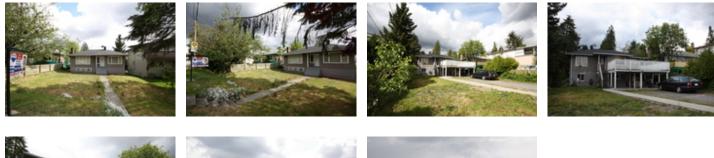

## 625 E KEITH RD, North Vancouver, BC, V7L 1W4, Canada

| /             | $\nearrow$ |                 |          |
|---------------|------------|-----------------|----------|
| Property Valu | le         | \$726           | ,000     |
| Туре          |            | hous            | е        |
| Style         |            | 2ST             |          |
| Parking       |            | covered parking |          |
| Year Built    |            | 1952            |          |
| Taxes         |            | \$3150.99       |          |
| Living Area   |            | 1,790 sq.ft.    |          |
| Lot Frontage  |            | 50 ft           |          |
| Lot Depth     |            | 140 ft          |          |
| Lot Size Area | i i        | 7,000           | ) sq.ft. |
| Bedrooms      |            | 3               |          |
| Bathroom      |            | 1 full          |          |

## Description

Solid well cared for home in Grand Boulevard area with city and water view! Unfinished lower level. Renovate or build your new dream home. Large lot (50/140). Lot's of potential.