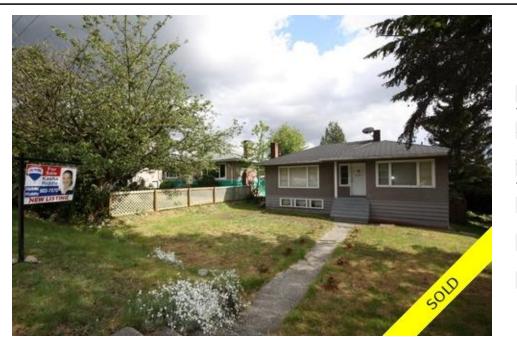

## 625 E KEITH RD, North Vancouver, BC, V7L 1W4, Canada

| /             | $\nearrow$ |                 |          |
|---------------|------------|-----------------|----------|
| Property Valu | le         | \$726           | ,000     |
| Туре          |            | hous            | е        |
| Style         |            | 2ST             |          |
| Parking       |            | covered parking |          |
| Year Built    |            | 1952            |          |
| Taxes         |            | \$3150.99       |          |
| Living Area   |            | 1,790 sq.ft.    |          |
| Lot Frontage  |            | 50 ft           |          |
| Lot Depth     |            | 140 ft          |          |
| Lot Size Area | i i        | 7,000           | ) sq.ft. |
| Bedrooms      |            | 3               |          |
| Bathroom      |            | 1 full          |          |

## Description

Solid well cared for home in Grand Boulevard area with city and water view! Unfinished lower level. Renovate or build your new dream home. Large lot (50/140). Lot's of potential.