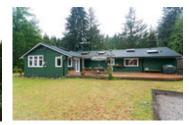

## ASSESSMENT VALUE - \$1,263,000

This unique home is situated on a very private, quiet, sunny & large 12 000 sq ft lot that is level, fenced & gated – a dream come true for kids and pets. This property has a mature landscaping with 15 feet cedar trees and numerous shrubs. The freshly painted (inside and outside) residence boasts a bright open plan with h/w floors, 3 spacious bedrooms, fantastic gourmet kitchen and family room, large living room and dining rooms, vaulted ceiling, beautiful picture windows - all opening out to a private sundeck and BBQ area overlooking the yard. This home has been exquisitely appointed and offers a fantastic ambience for any growing family. Recent renovations include new roof, new double glaze windows, 12 large skylights and numerous pot lights throughout as well as new drainage & top of the line stainless steel appliances. Nothing to do but move in! Close to Park Royal shopping, schools, walking trails, transportation and just minutes to the Lions Gate Bridge and downtown.