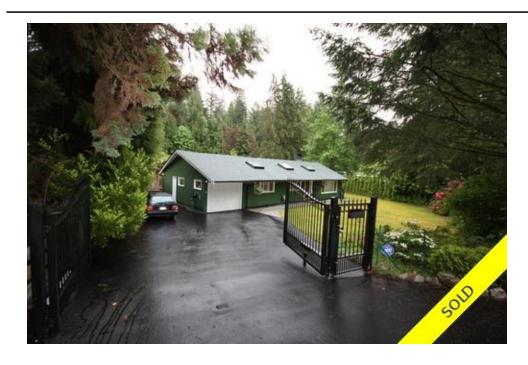

## ASSESSMENT VALUE - \$1,263,000

This unique home is situated on a very private, quiet, sunny & large 12 000 sq ft lot that is level, fenced & gated – a dream come true for kids and pets. This property has a mature landscaping with 15 feet cedar trees and numerous shrubs. The freshly painted (inside and outside) residence boasts a bright open plan with h/w floors, 3 spacious bedrooms, fantastic gourmet kitchen and family room, large living room and dining rooms, vaulted ceiling, beautiful picture windows - all opening out to a private sundeck and BBQ area overlooking the yard. This home has been exquisitely appointed and offers a fantastic ambience for any growing family. Recent renovations include new roof, new double glaze windows, 12 large skylights and numerous pot lights throughout as well as new drainage & top of the line stainless steel appliances. Nothing to do but move in! Close to Park Royal shopping, schools, walking trails, transportation and just minutes to the Lions Gate Bridge and downtown.