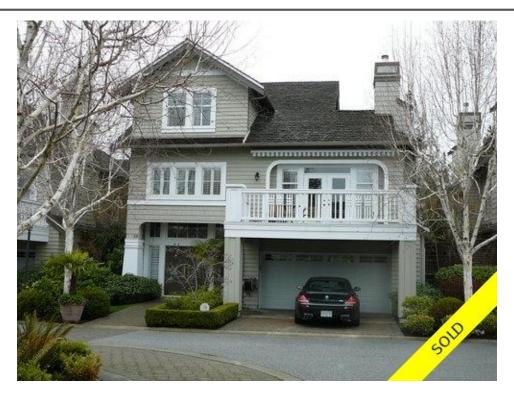

## 16 - 5110 ALDERFEILD PLACE, EDENSHAW, West Vancouver, British Columbia, V7W 2W7, Canada

## Description

An immaculately kept free standing 3 BDRM, over 2600 SQ FT townhome in a quiet and prestigious Edenshaw. It boasts an open floor plan with dramatic vaulted ceilings, spacious bright rooms, quality finishing and high end kitchen appliances. This beautifully appointed home is situated in a private setting with lovely vistas - there are peek-a boo -views from sunny terrace and patio and throughout the home and the house itself, truly more like a house than a townhome. Just minutes from Caulfeild Village, Caulfeild Elementary, and Rockridge high school as well a gorgeous walking trails and quaint beaches, this home is quiet stated elegance. A wonderful treasure in an exclusive neighbourhood!. OPEN SATURDAY, JANUARY 29 FROM 2 TO 4