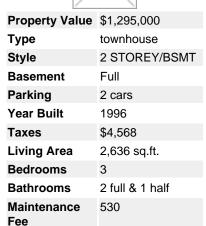

## Description

An immaculately kept free standing 3 BDRM, over 2600 SQ FT townhome in a quiet and prestigious Edenshaw. It boasts an open floor plan with dramatic vaulted ceilings, spacious bright rooms, quality finishing and high end kitchen appliances. This beautifully appointed home is situated in a private setting with lovely vistas - there are peek-a boo -views from sunny terrace and patio and throughout the home and the house itself, truly more like a house than a townhome. Just minutes from Caulfeild Village, Caulfeild Elementary, and Rockridge high school as well a gorgeous walking trails and quaint beaches, this home is quiet stated elegance. A wonderful treasure in an exclusive neighbourhood!. OPEN SATURDAY, JANUARY 29 FROM 2 TO 4