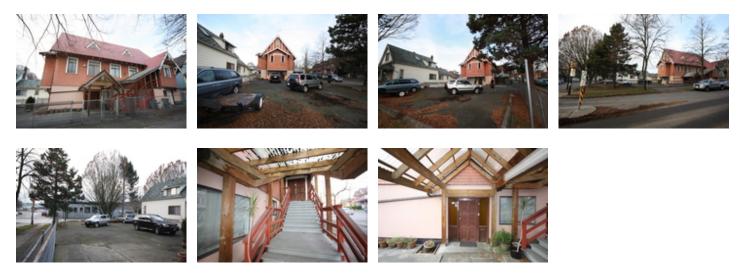

## Image not found or type unknown Property Value \$1,450,000 CHURCH Туре BUILDING 20 CARS Parking PARKING Year Built 1903 Taxes \$4621 Living Area 3,407 sq.ft. Lot Frontage 50 ft Lot Depth 126 ft Lot Size Area 6 sq.ft.

## Description

This over 100 years old church building is located just few minutes from the core of downtown in a historic Strathcona. It has been designated as a heritage structure with soaring ceilings, all the pews and stained glass windows still remaining intact. It can be used as a church, social club or the best artists loft space. It has capacity for approximately 200 people and a parking facility for 20 cars. It has a whole separate living area on the ground floor with mailing address at 825 Jackson Ave. The best use of land (zoned RT3) would be conversion into a multiple dwelling of six units. The future land value can dramatically increase, once Vancouver City approves the plans to remove Viaducts and raise Guideway.