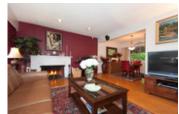

The south facing living room with an elegant wood – burning fireplace is brightly lit by a large window. The adjacent dining room offers nice outlook to the lovely backyard and it is comfortable enough to accommodate at least 6 of your guests.

Easily accessible to the dining area is a cozy country style kitchen with large windows and sliding doors leading to majestic, beautifully landscaped backyard.

The yard is truly spectacular! The owner spent over 80 000 dollars on new landscaping and updates including entertainment sized patios for private family fun. This backyard is fully fenced, ideal for your kids and pets. This huge 1/3 acre tiered lot offers numerous shrubs, perennials, fruit threes and beautiful views from bluff.