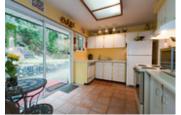

Easily accessible to the dining area is a cozy country style kitchen with large windows and sliding doors leading to majestic, beautifully landscaped backyard.

The yard is truly spectacular! The owner spent over 80 000 dollars on new landscaping and updates including entertainment sized patios for private family fun. This backyard is fully fenced, ideal for your kids and pets. This huge 1/3 acre tiered lot offers numerous shrubs, perennials, fruit threes and beautiful views from bluff.