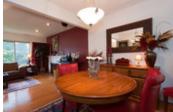

The south facing living room with an elegant wood – burning fireplace is brightly lit by a large window. The adjacent dining room offers nice outlook to the lovely backyard and it is comfortable enough to accommodate at least 6 of your guests.