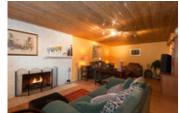

The south facing living room with an elegant wood – burning fireplace is brightly lit by a large window. The adjacent dining room offers nice outlook to the lovely backyard and it is comfortable enough to accommodate at least 6 of your guests.