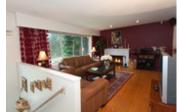

The south facing living room with an elegant wood – burning fireplace is brightly lit by a large window. The adjacent dining room offers nice outlook to the lovely backyard and it is comfortable enough to accommodate at least 6 of your guests.