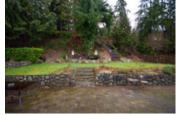

Easily accessible to the dining area is a cozy country style kitchen with large windows and sliding doors leading to majestic, beautifully landscaped backyard.

The yard is truly spectacular! The owner spent over 80 000 dollars on new landscaping and updates including entertainment sized patios for private family fun. This backyard is fully fenced, ideal for your kids and pets. This huge 1/3 acre tiered lot offers numerous shrubs, perennials, fruit threes and beautiful views from bluff.