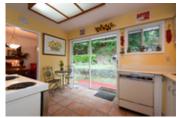

Easily accessible to the dining area is a cozy country style kitchen with large windows and sliding doors leading to majestic, beautifully landscaped backyard.

The yard is truly spectacular! The owner spent over 80 000 dollars on new landscaping and updates including entertainment sized patios for private family fun. This backyard is fully fenced, ideal for your kids and pets. This huge 1/3 acre tiered lot offers numerous shrubs, perennials, fruit threes and beautiful views from bluff.