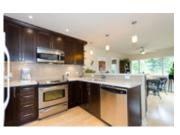

## Description

JUST SOLD FOR ASKING PRICE AFTER FIRST OPEN HOUSE! - Spacious & updated approx. 1700 sq/ft townhome with mountain view from sundeck \* ALL ON ONE LEVEL \* END UNIT with private outlook in prestigious Grouse Woods location. 2 large bedrooms + den (could easily be a 3rd bedroom.) Fully updated kitchen includes stainless appliances, new sultan counter tops, dark wood cabinets & hardwood floors. Large family , living & dining rooms. Spacious & private SW facing sundeck. 2 full bathrooms including an ensuite with bathtub & separate step in shower stall. Other features include double garage, laundry room, gas fireplace, newer paints, sunken & modern lights & security system. Pet friendly (+ 19 years age ) No stairs on property.