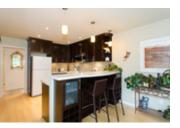

## Description

JUST SOLD FOR ASKING PRICE AFTER FIRST OPEN HOUSE! - Spacious & updated approx. 1700 sq/ft townhome with mountain view from sundeck \* ALL ON ONE LEVEL \* END UNIT with private outlook in prestigious Grouse Woods location. 2 large bedrooms + den (could easily be a 3rd bedroom.) Fully updated kitchen includes stainless appliances, new sultan counter tops, dark wood cabinets & hardwood floors. Large family , living & dining rooms. Spacious & private SW facing sundeck. 2 full bathrooms including an ensuite with bathtub & separate step in shower stall. Other features include double garage, laundry room, gas fireplace, newer paints, sunken & modern lights & security system. Pet friendly (+ 19 years age ) No stairs on property.