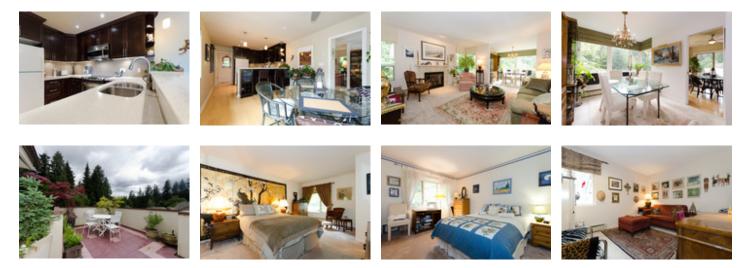

## Description

JUST SOLD FOR ASKING PRICE AFTER FIRST OPEN HOUSE! - Spacious & updated approx. 1700 sq/ft townhome with mountain view from sundeck \* ALL ON ONE LEVEL \* END UNIT with private outlook in prestigious Grouse Woods location. 2 large bedrooms + den (could easily be a 3rd bedroom.) Fully updated kitchen includes stainless appliances, new sultan counter tops, dark wood cabinets & hardwood floors. Large family , living & dining rooms. Spacious & private SW facing sundeck. 2 full bathrooms including an ensuite with bathtub & separate step in shower stall. Other features include double garage, laundry room, gas fireplace, newer paints, sunken & modern lights & security system. Pet friendly (+ 19 years age ) No stairs on property.