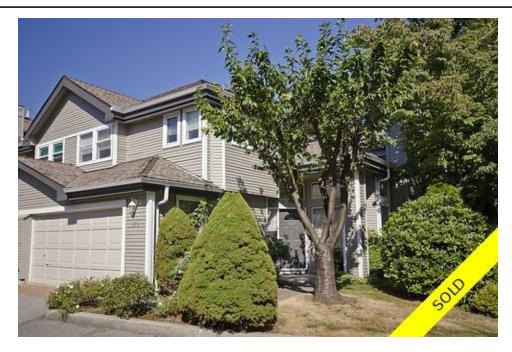

## 879 Roche Point Dr., North Vancouver, BC, V7H-2W6, Canada

| Image not found or type unknown |                          |
|---------------------------------|--------------------------|
| Property Value                  | \$649,000                |
| Туре                            | Townhouse                |
| Style                           | CORNER UNIT<br>TOWNHOUSE |
| Year Built                      | 1988                     |
| Taxes                           | 3809.90                  |
| Living Area                     | 1,800 sq.ft.             |
| Bedrooms                        | 3                        |
| Bathrooms                       | 2 full & 1 half          |
| Maintenance<br>Fee              | 307.61                   |

## Description

Amazing functional space in this 2 level, 3 bedroom + den, 2.5 bathroom, 1800 Sq ft, CORNER UNIT townhome on a very quiet street in the Salish Estates complex in the Roche Point area...(NOT ON LEASE LAND)...Living room with gas fireplace and vaulted ceilings that connect via French doors to the dining room. The Kitchen, eating area and family room all connect together in an open floor concept with lots of potential. Large master bedroom with walk in closet and an ensuite featuring a jetted tub and separate shower. Attached double garage. Private concrete and grass patio in back. Visitor parking & pet friendly \* Newer furnace, hot water tank on the inside.. Newer ROOF, fence and paint on the outside