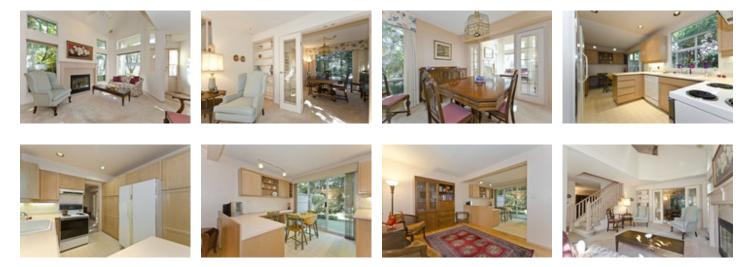

## Description

Amazing functional space in this 2 level, 3 bedroom + den, 2.5 bathroom, 1800 Sq ft, CORNER UNIT townhome on a very quiet street in the Salish Estates complex in the Roche Point area...(NOT ON LEASE LAND)...Living room with gas fireplace and vaulted ceilings that connect via French doors to the dining room. The Kitchen, eating area and family room all connect together in an open floor concept with lots of potential. Large master bedroom with walk in closet and an ensuite featuring a jetted tub and separate shower. Attached double garage. Private concrete and grass patio in back. Visitor parking & pet friendly \* Newer furnace, hot water tank on the inside.. Newer ROOF, fence and paint on the outside