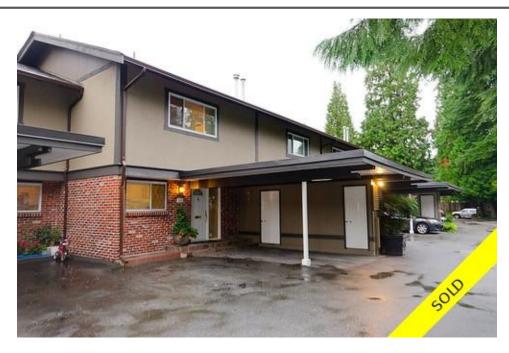

## 148 3300 Capilano Rd., RIDGEWOOD GARDENS, North Vancouver, BC, V7R-4H8, Canada

## Description

Incredible value & location in this bright, spacious & updated 3 level, +2100sqft, 3 bedroom, 2 full/2 half bathroom townhome within walking distance to Edgemont Village, Local parks and shopping (Home looks on to Ridgewood Dr. & Not Capilano Rd.) Main floor is home to a Kitchen w/newer appliances, granite countertops and a stylish pull out pantry as well as a powder room tucked away at the front door, plus an open concept dining & sunken living room with gas fireplace & hardwood throughout. Upstairs features 3 bedrooms (2 w/views of Grouse Mtn) + 2 full renovated bathrooms. Lower floor has a massive rec room perfect for entertaining and big screen movies and laundry room with side by side washer and dryer. Back of home opens via sliding doors to a Large 19x19 sqft private fenced wooden back patio that opens to a grass courtyard, flowered gardens and complex pool. Newer paints, lights, carpets. Complex has newer roof, gutters & paint. \*Handsworth Sec Catchment