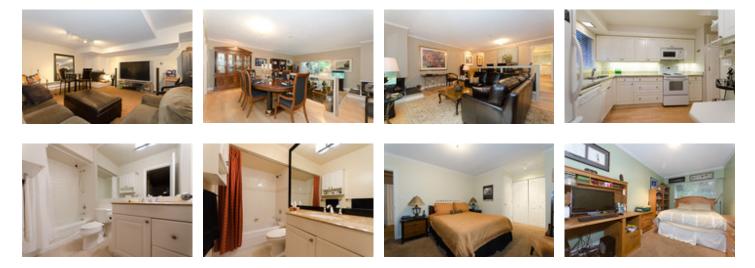

## Description

Incredible value & location in this bright, spacious & updated 3 level, +2100sqft, 3 bedroom, 2 full/2 half bathroom townhome within walking distance to Edgemont Village, Local parks and shopping (Home looks on to Ridgewood Dr. & Not Capilano Rd.) Main floor is home to a Kitchen w/newer appliances, granite countertops and a stylish pull out pantry as well as a powder room tucked away at the front door, plus an open concept dining & sunken living room with gas fireplace & hardwood throughout. Upstairs features 3 bedrooms (2 w/views of Grouse Mtn) + 2 full renovated bathrooms. Lower floor has a massive rec room perfect for entertaining and big screen movies and laundry room with side by side washer and dryer. Back of home opens via sliding doors to a Large 19x19 sqft private fenced wooden back patio that opens to a grass courtyard, flowered gardens and complex pool. Newer paints, lights, carpets. Complex has newer roof, gutters & paint. \*Handsworth Sec Catchment