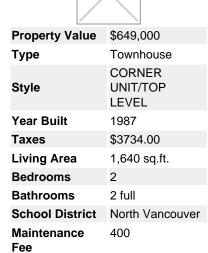

## Description

PRICE REDUCED TO \$649,000 - VERY QUIET LOCATION!

Rarely available bright and spacious +1600 Sqft, TOP LEVEL, corner unit, 2 bedroom + DEN ( 3rd bedroom ), 2 full bathroom town home in Grousemont Estates offering a modern open floor concept ALL ON ONE LEVEL - WITH NO STEPS. The Master bedroom is very large featuring an ensuite w/bathtub plus a separate easy step shower. The 2nd bedroom is on the opposite end of hallway to maximize privacy within the home w/the common full bathroom nearby. The Bright kitchen fully opens to the family room and South facing patio. Large living and dining room area with gas fireplace. Laundry room with sink basin. Drive into your Attached Double garage and enter your on the same level.\*NEW ROOF \*