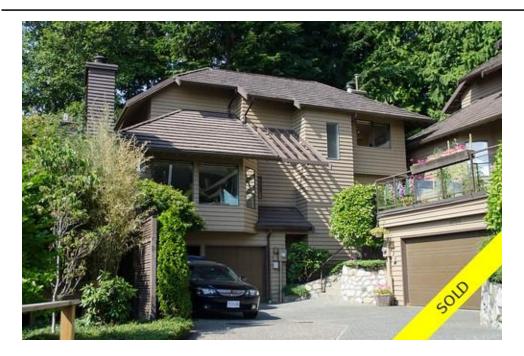

## Description

\$699,900 - NEW PRICE! FULLY DETACHED 3 LEVEL TOWNHOME THAT SHOWS LIKE A HOUSE! at the end of a Cul-de-sac in the 'Spyglass Hill' complex. 3 bedrooms on upper floor with full ensuite & another full bathroom. Main floor with open concept kitchen connected to a large family room with gas fireplace + living and dining rooms, 2 balconies and a powder room. Lower level with laundry room and a Rec room perfect for a media center opening to a private concrete entertainment sized patio outside. sunken lights, skylighs, built in vac and plenty of extra storage throughout! Newer roof, Double garage on 2 gates, sunken lights. Walk to grouse Mtn trails and ski slopes. ALL WITHIN THE HANDSWORTH SCHOOL CATCHMENT!