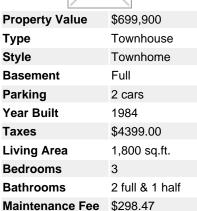

## Description

\$699,900 - NEW PRICE! FULLY DETACHED 3 LEVEL TOWNHOME THAT SHOWS LIKE A HOUSE! at the end of a Cul-de-sac in the 'Spyglass Hill' complex. 3 bedrooms on upper floor with full ensuite & another full bathroom. Main floor with open concept kitchen connected to a large family room with gas fireplace + living and dining rooms, 2 balconies and a powder room. Lower level with laundry room and a Rec room perfect for a media center opening to a private concrete entertainment sized patio outside. sunken lights, skylighs, built in vac and plenty of extra storage throughout! Newer roof, Double garage on 2 gates, sunken lights. Walk to grouse Mtn trails and ski slopes. ALL WITHIN THE HANDSWORTH SCHOOL CATCHMENT!