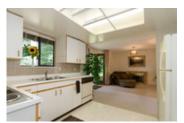

## Description

\$699,900 - NEW PRICE! FULLY DETACHED 3 LEVEL TOWNHOME THAT SHOWS LIKE A HOUSE! at the end of a Cul-de-sac in the 'Spyglass Hill' complex. 3 bedrooms on upper floor with full ensuite & another full bathroom. Main floor with open concept kitchen connected to a large family room with gas fireplace + living and dining rooms, 2 balconies and a powder room. Lower level with laundry room and a Rec room perfect for a media center opening to a private concrete entertainment sized patio outside. sunken lights, skylighs, built in vac and plenty of extra storage throughout! Newer roof, Double garage on 2 gates, sunken lights. Walk to grouse Mtn trails and ski slopes. ALL WITHIN THE HANDSWORTH SCHOOL CATCHMENT!