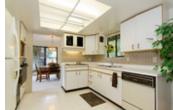

## Description

\$699,900 - NEW PRICE! FULLY DETACHED 3 LEVEL TOWNHOME THAT SHOWS LIKE A HOUSE! at the end of a Cul-de-sac in the 'Spyglass Hill' complex. 3 bedrooms on upper floor with full ensuite & another full bathroom. Main floor with open concept kitchen connected to a large family room with gas fireplace + living and dining rooms, 2 balconies and a powder room. Lower level with laundry room and a Rec room perfect for a media center opening to a private concrete entertainment sized patio outside. sunken lights, skylighs, built in vac and plenty of extra storage throughout! Newer roof, Double garage on 2 gates, sunken lights. Walk to grouse Mtn trails and ski slopes. ALL WITHIN THE HANDSWORTH SCHOOL CATCHMENT!