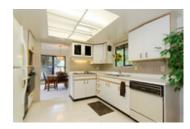

## Description

\$699,900 - NEW PRICE! FULLY DETACHED 3 LEVEL TOWNHOME THAT SHOWS LIKE A HOUSE! at the end of a Cul-de-sac in the 'Spyglass Hill' complex. 3 bedrooms on upper floor with full ensuite & another full bathroom. Main floor with open concept kitchen connected to a large family room with gas fireplace + living and dining rooms, 2 balconies and a powder room. Lower level with laundry room and a Rec room perfect for a media center opening to a private concrete entertainment sized patio outside. sunken lights, skylighs, built in vac and plenty of extra storage throughout! Newer roof, Double garage on 2 gates, sunken lights. Walk to grouse Mtn trails and ski slopes. ALL WITHIN THE HANDSWORTH SCHOOL CATCHMENT!