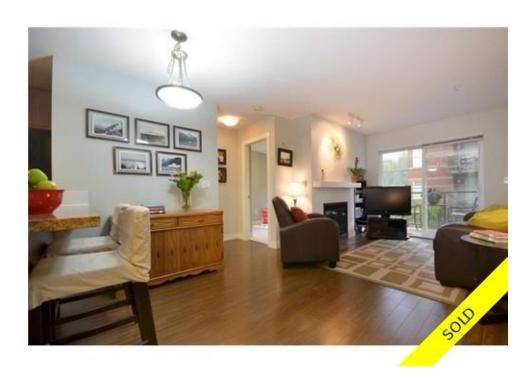

## Description

This condo has a lovely balanced floor plan with \$12,000 worth of upgrades! Espresso coloured laminate floors, slate tiles in bathrooms, under-mount lighting on kitchen cabinets, granite counters, stainless steel appliances, heater fan in cozy gas fireplace, and new window and door screens. New "Aura" low VOC BenjiMoor paint in tasteful colours. Lush garden courtyard and tree views from your spacious balcony. 2 side by side parking stalls and a storage locker. 2 party rooms. Get super-fit for summer in the huge gym complete with yoga/aerobics room. Located walking distance to west coast express and future skytrain station. A great investment. Rentals and pets allowed.