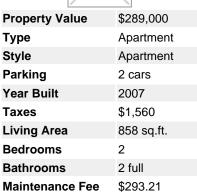

## Description

This condo has a lovely balanced floor plan with \$12,000 worth of upgrades! Espresso coloured laminate floors, slate tiles in bathrooms, under-mount lighting on kitchen cabinets, granite counters, stainless steel appliances, heater fan in cozy gas fireplace, and new window and door screens. New "Aura" low VOC BenjiMoor paint in tasteful colours. Lush garden courtyard and tree views from your spacious balcony. 2 side by side parking stalls and a storage locker. 2 party rooms. Get super-fit for summer in the huge gym complete with yoga/aerobics room. Located walking distance to west coast express and future skytrain station. A great investment. Rentals and pets allowed.