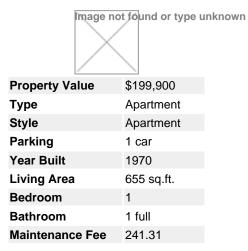

## 308 155 E. 5th, North Vancouver, BC, V7L 1L3, Canada

## Description

Bright, spacious, and south-facing, top floor, one bedroom home with incredible PANORAMIC VIEWS at WINCHESTER ESTATES in LOWER LONSDALE

Tasteful renovations throughout, make this an outstanding value for someone looking to get into the vibrant Lonsdale area. Newer kitchen with SS appliances, wooden cupboards, eating area, and a built-in custom office area. Bathroom fully updated. Newer laminate flooring, neutral paints, crown mouldings, modern sunken and hanging lights. One parking spot, one locker.

A must-see to grasp the opportunity!

This is a CO-OP building with an age restriction of +16 years