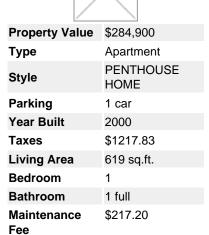

Kasha Riddle

Phone: 604-803-7070

Mobile: Fax:

Email: kashariddle@gmail.com

RE/MAX CREST REALTY 101-2609 Westview Drive North Vancouver, BC

## PH2 2763 Chandlery Dr., Vancouver, BC, V5S-4V4, Canada





Image not found or type unknown

## Description

PENTHOUSE HOME at the 'RIVER DANCE' with 10' VAULTED CEILINGS throughout that features an incredible & unobstructed PANORAMIC SOUTHERN, SOUTHWESTERN & WESTERN CITY VIEW from 'floor to ceiling' windows in the living room, master bedroom & also from the balcony..WOW!

The home is a gem NOT IN THE ROUGH!

The home's open concept boasts a spacious master bedroom & den(could be a 2nd bedroom through it's private double French doors.)

Dark engineered hardwood.

Open concept/modern kitchen with skylight, opens wide to dining room with lots of cupboard storage.

Insuite laundry, crown mouldings, ceiling fan, 1 parking /storage locker, pet friendly with exercise center, bike room, 2 elevators & visitor parking.