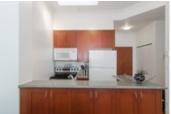

The home is a gem NOT IN THE ROUGH!

The home's open concept boasts a spacious master bedroom & den(could be a 2nd bedroom through it's private double French doors.)

Dark engineered hardwood.

Open concept/modern kitchen with skylight, opens wide to dining room with lots of cupboard storage.