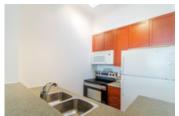

The home is a gem NOT IN THE ROUGH!

The home's open concept boasts a spacious master bedroom & den(could be a 2nd bedroom through it's private double French doors.)

Dark engineered hardwood.

Open concept/modern kitchen with skylight, opens wide to dining room with lots of cupboard storage.