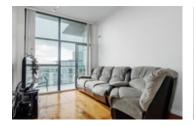

## Description

PENTHOUSE HOME at the 'RIVER DANCE' with 10' VAULTED CEILINGS throughout that features an incredible & unobstructed PANORAMIC SOUTHERN, SOUTHWESTERN & WESTERN CITY VIEW from 'floor to ceiling' windows in the living room, master bedroom & also from the balcony..WOW!

The home is a gem NOT IN THE ROUGH!

The home's open concept boasts a spacious master bedroom & den(could be a 2nd bedroom through it's private double French doors.)

Dark engineered hardwood.

Open concept/modern kitchen with skylight, opens wide to dining room with lots of cupboard storage.