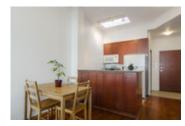

The home is a gem NOT IN THE ROUGH!

The home's open concept boasts a spacious master bedroom & den(could be a 2nd bedroom through it's private double French doors.)

Dark engineered hardwood.

Open concept/modern kitchen with skylight, opens wide to dining room with lots of cupboard storage.