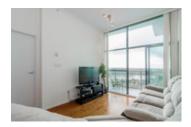

## Description

PENTHOUSE HOME at the 'RIVER DANCE' with 10' VAULTED CEILINGS throughout that features an incredible & unobstructed PANORAMIC SOUTHERN, SOUTHWESTERN & WESTERN CITY VIEW from 'floor to ceiling' windows in the living room, master bedroom & also from the balcony..WOW!