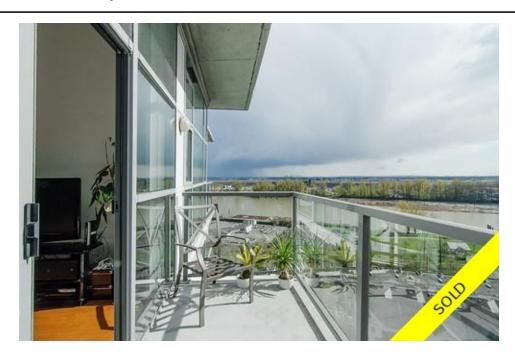

## Description

PENTHOUSE HOME at the 'RIVER DANCE' with 10' VAULTED CEILINGS throughout that features an incredible & unobstructed PANORAMIC SOUTHERN, SOUTHWESTERN & WESTERN CITY VIEW from 'floor to ceiling' windows in the living room, master bedroom & also from the balcony..WOW!

The home is a gem NOT IN THE ROUGH!

The home's open concept boasts a spacious master bedroom & den(could be a 2nd bedroom through it's private double French doors.)

Dark engineered hardwood.

Open concept/modern kitchen with skylight, opens wide to dining room with lots of cupboard storage.

Insuite laundry, crown mouldings, ceiling fan, 1 parking /storage locker, pet friendly with exercise center, bike room, 2 elevators & visitor parking.