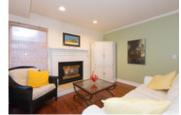

MAIN LEVEL: updated kitchen w/granite countertops, newer appliances opening to a solarium-style eating area & family rm, + large living and dining rooms

UPSTAIRS: 3-bdrms, 2 full bathrms, incl, master bdrm w/spa-like ensuite (jetted tub & separate stand-up shower). laundry room