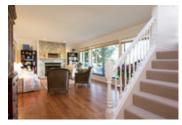

MAIN LEVEL: updated kitchen w/granite countertops, newer appliances opening to a solarium-style eating area & family rm, + large living and dining rooms

UPSTAIRS: 3-bdrms, 2 full bathrms, incl, master bdrm w/spa-like ensuite (jetted tub & separate stand-up shower). laundry room

DOWN: 2-bdrms & full bathrm. \*Private grassy backyard & brick patio. New roof w/warranty, double garage, skylights, modern/sunken lights, 2 F/Ps.

\*VIEWS from 2 balconies, lvgrm & bedrooms