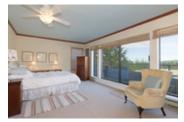

MAIN LEVEL: updated kitchen w/granite countertops, newer appliances opening to a solarium-style eating area & family rm, + large living and dining rooms

UPSTAIRS: 3-bdrms, 2 full bathrms, incl, master bdrm w/spa-like ensuite (jetted tub & separate stand-up shower). laundry room