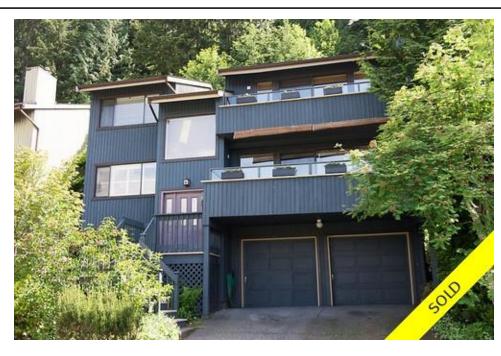

## Description

Incredible southwestern outlook w/ mountain & city views in this 3-level, fully detached +2,600 sq/ft, 5-bdrm (3 upstairs), 3.5 bathroom home. Located on a quiet cul-de-sac in prime Grouse Woods location (Handsworth Catchment).

MAIN LEVEL: updated kitchen w/granite countertops, newer appliances opening to a solarium-style eating area & family rm, + large living and dining rooms

UPSTAIRS: 3-bdrms, 2 full bathrms, incl, master bdrm w/spa-like ensuite (jetted tub & separate stand-up shower). laundry room

DOWN: 2-bdrms & full bathrm. \*Private grassy backyard & brick patio. New roof w/warranty, double garage, skylights, modern/sunken lights, 2 F/Ps.

\*VIEWS from 2 balconies, lvgrm & bedrooms