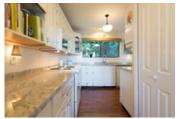

MAIN LEVEL: updated kitchen w/granite countertops, newer appliances opening to a solarium-style eating area & family rm, + large living and dining rooms

UPSTAIRS: 3-bdrms, 2 full bathrms, incl, master bdrm w/spa-like ensuite (jetted tub & separate stand-up shower). laundry room