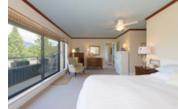

MAIN LEVEL: updated kitchen w/granite countertops, newer appliances opening to a solarium-style eating area & family rm, + large living and dining rooms

UPSTAIRS: 3-bdrms, 2 full bathrms, incl, master bdrm w/spa-like ensuite (jetted tub & separate stand-up shower). laundry room