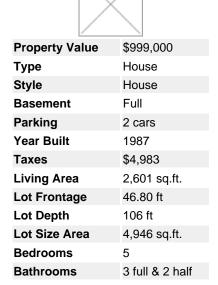

## Description

Incredible southwestern outlook w/ mountain & city views in this 3-level, fully detached +2,600 sq/ft, 5-bdrm (3 upstairs), 3.5 bathroom home. Located on a quiet cul-de-sac in prime Grouse Woods location (Handsworth Catchment).

MAIN LEVEL: updated kitchen w/granite countertops, newer appliances opening to a solarium-style eating area & family rm, + large living and dining rooms

UPSTAIRS: 3-bdrms, 2 full bathrms, incl, master bdrm w/spa-like ensuite (jetted tub & separate stand-up shower). laundry room

DOWN: 2-bdrms & full bathrm. \*Private grassy backyard & brick patio. New roof w/warranty, double garage, skylights, modern/sunken lights, 2 F/Ps.

\*VIEWS from 2 balconies, lvgrm & bedrooms