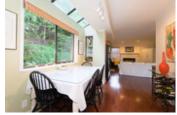

MAIN LEVEL: updated kitchen w/granite countertops, newer appliances opening to a solarium-style eating area & family rm, + large living and dining rooms

UPSTAIRS: 3-bdrms, 2 full bathrms, incl, master bdrm w/spa-like ensuite (jetted tub & separate stand-up shower). laundry room