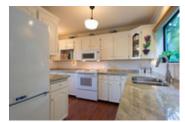

MAIN LEVEL: updated kitchen w/granite countertops, newer appliances opening to a solarium-style eating area & family rm, + large living and dining rooms

UPSTAIRS: 3-bdrms, 2 full bathrms, incl, master bdrm w/spa-like ensuite (jetted tub & separate stand-up shower). laundry room