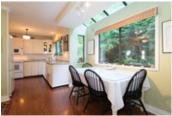

MAIN LEVEL: updated kitchen w/granite countertops, newer appliances opening to a solarium-style eating area & family rm, + large living and dining rooms

UPSTAIRS: 3-bdrms, 2 full bathrms, incl, master bdrm w/spa-like ensuite (jetted tub & separate stand-up shower). laundry room