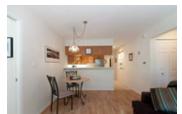

Spacious and well designed living & dining room areas with a gas fireplace are further complimented by a large family room open to the kitchen w/ SS appliances. Den can be a 3rd bedroom. 2 private sun drenched decks, built in vacuum, walk in closet, insuite laundry room, hardwood, double garage, visitor parking. Walk to Grouse Mountain trails and gondola \* Newer roof & exterior paint\*