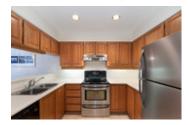

Spacious and well designed living & dining room areas with a gas fireplace are further complimented by a large family room open to the kitchen w/ SS appliances. Den can be a 3rd bedroom. 2 private sun drenched decks, built in vacuum, walk in closet, insuite laundry room, hardwood, double garage, visitor parking. Walk to Grouse Mountain trails and gondola \* Newer roof & exterior paint\*