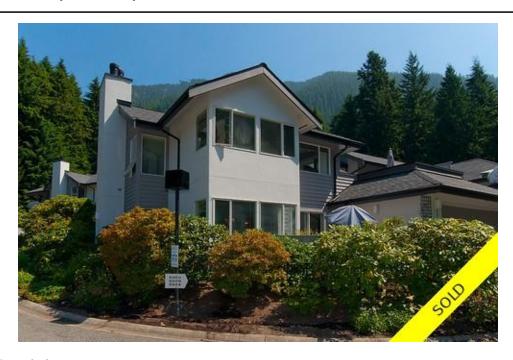

## 5900 Nancy Greene Way, North Vancouver, BC, V7R 4N4, Canada

| \$639,000    |
|--------------|
| Townhouse    |
| 2            |
| 1985         |
| \$3664.00    |
| 1,600 sq.ft. |
| 2            |
| 2 full       |
|              |

## Description

Plenty of Southern light & lots of privacy in this ALL ON ONE LEVEL, 1600 sq ft, 2 bedroom + DEN, 2 full bathroom, corner unit and ground level townhome in 'Grousemont Estates' with a brilliant open concept floor plan that showcases more like a rancher!