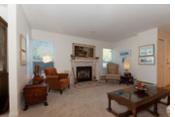

Spacious and well designed living & dining room areas with a gas fireplace are further complimented by a large family room open to the kitchen w/ SS appliances. Den can be a 3rd bedroom. 2 private sun drenched decks, built in vacuum, walk in closet, insuite laundry room, hardwood, double garage, visitor parking. Walk to Grouse Mountain trails and gondola \* Newer roof & exterior paint\*

A tremendous sense of space in this home! Pet friendly complex.

19+ Age restriction