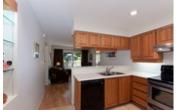

Spacious and well designed living & dining room areas with a gas fireplace are further complimented by a large family room open to the kitchen w/ SS appliances. Den can be a 3rd bedroom. 2 private sun drenched decks, built in vacuum, walk in closet, insuite laundry room, hardwood, double garage, visitor parking. Walk to Grouse Mountain trails and gondola \* Newer roof & exterior paint\*