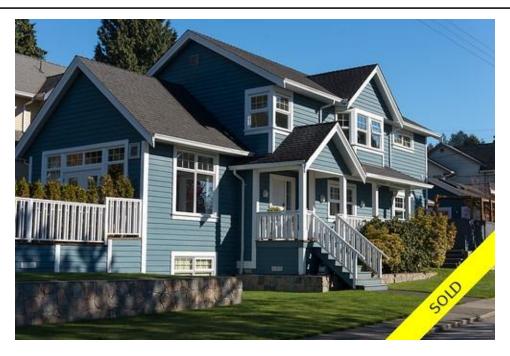

## 140 E. 27th, North Vancouver, BC, V7N 1B5, Canada

2 full & 1 half

**Bathrooms** 

Image not found or type unknown

## Description

Remarkable... it still shows like a new home! - only 15 years old. - Incredible central and quiet UPPER LONSDALE, side street location in this bright, 2 level + finished basement, 3 bedroom (easily converted to 4), 2.5 bathroom, modern open concept home with views from Downtown to UBC from upstairs. Spacious kitchen layout featuring a large central granite Island that opens wide to the entertainment sized family room. French doors from the living room cascade outside to a fenced, grass & landscaped backyard with beautiful gardens & masonry, large arch covered concrete patio for BBQing. Lane access w/ detached double garage in back w/ finished attic storage + 1 open parking. Hardwood, vaulted ceilings, laundry room, Skylight, 2 gas fireplaces, double windows, sunken lights, crawl space......... YOU HAVE TO SEE IT TO BELIEVE IT!