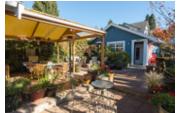

## Description

Remarkable... it still shows like a new home! - only 15 years old. - Incredible central and quiet UPPER LONSDALE, side street location in this bright, 2 level + finished basement, 3 bedroom (easily converted to 4), 2.5 bathroom, modern open concept home with views from Downtown to UBC from upstairs. Spacious kitchen layout featuring a large central granite Island that opens wide to the entertainment sized family room. French doors from the living room cascade outside to a fenced, grass & landscaped backyard with beautiful gardens & masonry, large arch covered concrete patio for BBQing. Lane access w/ detached double garage in back w/ finished attic storage + 1 open parking. Hardwood, vaulted ceilings, laundry room, Skylight, 2 gas fireplaces, double windows, sunken lights, crawl space......... YOU HAVE TO SEE IT TO BELIEVE IT!