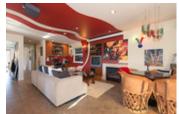

## Description

Remarkable... it still shows like a new home! - only 15 years old. - Incredible central and quiet UPPER LONSDALE, side street location in this bright, 2 level + finished basement, 3 bedroom (easily converted to 4), 2.5 bathroom, modern open concept home with views from Downtown to UBC from upstairs. Spacious kitchen layout featuring a large central granite Island that opens wide to the entertainment sized family room. French doors from the living room cascade outside to a fenced, grass & landscaped backyard with beautiful gardens & masonry, large arch covered concrete patio for BBQing. Lane access w/ detached double garage in back w/ finished attic storage + 1 open parking. Hardwood, vaulted ceilings, laundry room, Skylight, 2 gas fireplaces, double windows, sunken lights, crawl space......... YOU HAVE TO SEE IT TO BELIEVE IT!