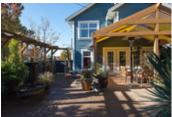

## Description

Remarkable... it still shows like a new home! - only 15 years old. - Incredible central and quiet UPPER LONSDALE, side street location in this bright, 2 level + finished basement, 3 bedroom (easily converted to 4), 2.5 bathroom, modern open concept home with views from Downtown to UBC from upstairs. Spacious kitchen layout featuring a large central granite Island that opens wide to the entertainment sized family room. French doors from the living room cascade outside to a fenced, grass & landscaped backyard with beautiful gardens & masonry, large arch covered concrete patio for BBQing. Lane access w/ detached double garage in back w/ finished attic storage + 1 open parking. Hardwood, vaulted ceilings, laundry room, Skylight, 2 gas fireplaces, double windows, sunken lights, crawl space......... YOU HAVE TO SEE IT TO BELIEVE IT!