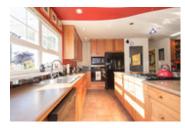

## Description

Remarkable... it still shows like a new home! - only 15 years old. - Incredible central and quiet UPPER LONSDALE, side street location in this bright, 2 level + finished basement, 3 bedroom (easily converted to 4), 2.5 bathroom, modern open concept home with views from Downtown to UBC from upstairs. Spacious kitchen layout featuring a large central granite Island that opens wide to the entertainment sized family room. French doors from the living room cascade outside to a fenced, grass & landscaped backyard with beautiful gardens & masonry, large arch covered concrete patio for BBQing. Lane access w/ detached double garage in back w/ finished attic storage + 1 open parking. Hardwood, vaulted ceilings, laundry room, Skylight, 2 gas fireplaces, double windows, sunken lights, crawl space......... YOU HAVE TO SEE IT TO BELIEVE IT!