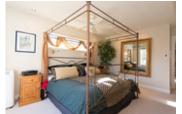

## Description

Remarkable... it still shows like a new home! - only 15 years old. - Incredible central and quiet UPPER LONSDALE, side street location in this bright, 2 level + finished basement, 3 bedroom (easily converted to 4), 2.5 bathroom, modern open concept home with views from Downtown to UBC from upstairs. Spacious kitchen layout featuring a large central granite Island that opens wide to the entertainment sized family room. French doors from the living room cascade outside to a fenced, grass & landscaped backyard with beautiful gardens & masonry, large arch covered concrete patio for BBQing. Lane access w/ detached double garage in back w/ finished attic storage + 1 open parking. Hardwood, vaulted ceilings, laundry room, Skylight, 2 gas fireplaces, double windows, sunken lights, crawl space......... YOU HAVE TO SEE IT TO BELIEVE IT!