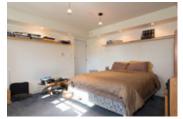

## Description

Remarkable... it still shows like a new home! - only 15 years old. - Incredible central and quiet UPPER LONSDALE, side street location in this bright, 2 level + finished basement, 3 bedroom (easily converted to 4), 2.5 bathroom, modern open concept home with views from Downtown to UBC from upstairs. Spacious kitchen layout featuring a large central granite Island that opens wide to the entertainment sized family room. French doors from the living room cascade outside to a fenced, grass & landscaped backyard with beautiful gardens & masonry, large arch covered concrete patio for BBQing. Lane access w/ detached double garage in back w/ finished attic storage + 1 open parking. Hardwood, vaulted ceilings, laundry room, Skylight, 2 gas fireplaces, double windows, sunken lights, crawl space......... YOU HAVE TO SEE IT TO BELIEVE IT!