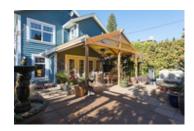

## Description

Remarkable... it still shows like a new home! - only 15 years old. - Incredible central and quiet UPPER LONSDALE, side street location in this bright, 2 level + finished basement, 3 bedroom (easily converted to 4), 2.5 bathroom, modern open concept home with views from Downtown to UBC from upstairs. Spacious kitchen layout featuring a large central granite Island that opens wide to the entertainment sized family room. French doors from the living room cascade outside to a fenced, grass & landscaped backyard with beautiful gardens & masonry, large arch covered concrete patio for BBQing. Lane access w/ detached double garage in back w/ finished attic storage + 1 open parking. Hardwood, vaulted ceilings, laundry room, Skylight, 2 gas fireplaces, double windows, sunken lights, crawl space......... YOU HAVE TO SEE IT TO BELIEVE IT!