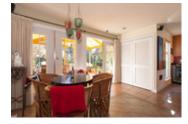

## Description

Remarkable... it still shows like a new home! - only 15 years old. - Incredible central and quiet UPPER LONSDALE, side street location in this bright, 2 level + finished basement, 3 bedroom (easily converted to 4), 2.5 bathroom, modern open concept home with views from Downtown to UBC from upstairs. Spacious kitchen layout featuring a large central granite Island that opens wide to the entertainment sized family room. French doors from the living room cascade outside to a fenced, grass & landscaped backyard with beautiful gardens & masonry, large arch covered concrete patio for BBQing. Lane access w/ detached double garage in back w/ finished attic storage + 1 open parking. Hardwood, vaulted ceilings, laundry room, Skylight, 2 gas fireplaces, double windows, sunken lights, crawl space......... YOU HAVE TO SEE IT TO BELIEVE IT!