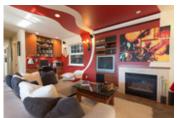

## Description

Remarkable... it still shows like a new home! - only 15 years old. - Incredible central and quiet UPPER LONSDALE, side street location in this bright, 2 level + finished basement, 3 bedroom (easily converted to 4), 2.5 bathroom, modern open concept home with views from Downtown to UBC from upstairs. Spacious kitchen layout featuring a large central granite Island that opens wide to the entertainment sized family room. French doors from the living room cascade outside to a fenced, grass & landscaped backyard with beautiful gardens & masonry, large arch covered concrete patio for BBQing. Lane access w/ detached double garage in back w/ finished attic storage + 1 open parking. Hardwood, vaulted ceilings, laundry room, Skylight, 2 gas fireplaces, double windows, sunken lights, crawl space......... YOU HAVE TO SEE IT TO BELIEVE IT!