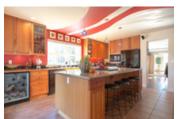

## Description

Remarkable... it still shows like a new home! - only 15 years old. - Incredible central and quiet UPPER LONSDALE, side street location in this bright, 2 level + finished basement, 3 bedroom (easily converted to 4), 2.5 bathroom, modern open concept home with views from Downtown to UBC from upstairs. Spacious kitchen layout featuring a large central granite Island that opens wide to the entertainment sized family room. French doors from the living room cascade outside to a fenced, grass & landscaped backyard with beautiful gardens & masonry, large arch covered concrete patio for BBQing. Lane access w/ detached double garage in back w/ finished attic storage + 1 open parking. Hardwood, vaulted ceilings, laundry room, Skylight, 2 gas fireplaces, double windows, sunken lights, crawl space......... YOU HAVE TO SEE IT TO BELIEVE IT!