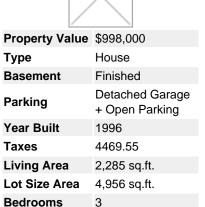

## Description

Remarkable... it still shows like a new home! - only 15 years old. - Incredible central and quiet UPPER LONSDALE, side street location in this bright, 2 level + finished basement, 3 bedroom (easily converted to 4), 2.5 bathroom, modern open concept home with views from Downtown to UBC from upstairs. Spacious kitchen layout featuring a large central granite Island that opens wide to the entertainment sized family room. French doors from the living room cascade outside to a fenced, grass & landscaped backyard with beautiful gardens & masonry, large arch covered concrete patio for BBQing. Lane access w/ detached double garage in back w/ finished attic storage + 1 open parking. Hardwood, vaulted ceilings, laundry room, Skylight, 2 gas fireplaces, double windows, sunken lights, crawl space......... YOU HAVE TO SEE IT TO BELIEVE IT!