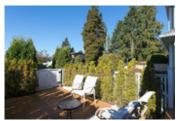

## Description

Remarkable... it still shows like a new home! - only 15 years old. - Incredible central and quiet UPPER LONSDALE, side street location in this bright, 2 level + finished basement, 3 bedroom (easily converted to 4), 2.5 bathroom, modern open concept home with views from Downtown to UBC from upstairs. Spacious kitchen layout featuring a large central granite Island that opens wide to the entertainment sized family room. French doors from the living room cascade outside to a fenced, grass & landscaped backyard with beautiful gardens & masonry, large arch covered concrete patio for BBQing. Lane access w/ detached double garage in back w/ finished attic storage + 1 open parking. Hardwood, vaulted ceilings, laundry room, Skylight, 2 gas fireplaces, double windows, sunken lights, crawl space......... YOU HAVE TO SEE IT TO BELIEVE IT!