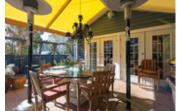

## Description

Remarkable... it still shows like a new home! - only 15 years old. - Incredible central and quiet UPPER LONSDALE, side street location in this bright, 2 level + finished basement, 3 bedroom (easily converted to 4), 2.5 bathroom, modern open concept home with views from Downtown to UBC from upstairs. Spacious kitchen layout featuring a large central granite Island that opens wide to the entertainment sized family room. French doors from the living room cascade outside to a fenced, grass & landscaped backyard with beautiful gardens & masonry, large arch covered concrete patio for BBQing. Lane access w/ detached double garage in back w/ finished attic storage + 1 open parking. Hardwood, vaulted ceilings, laundry room, Skylight, 2 gas fireplaces, double windows, sunken lights, crawl space......... YOU HAVE TO SEE IT TO BELIEVE IT!