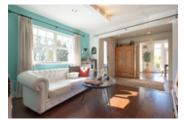

## Description

Remarkable... it still shows like a new home! - only 15 years old. - Incredible central and quiet UPPER LONSDALE, side street location in this bright, 2 level + finished basement, 3 bedroom (easily converted to 4), 2.5 bathroom, modern open concept home with views from Downtown to UBC from upstairs. Spacious kitchen layout featuring a large central granite Island that opens wide to the entertainment sized family room. French doors from the living room cascade outside to a fenced, grass & landscaped backyard with beautiful gardens & masonry, large arch covered concrete patio for BBQing. Lane access w/ detached double garage in back w/ finished attic storage + 1 open parking. Hardwood, vaulted ceilings, laundry room, Skylight, 2 gas fireplaces, double windows, sunken lights, crawl space......... YOU HAVE TO SEE IT TO BELIEVE IT!