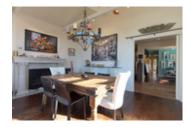

## Description

Remarkable... it still shows like a new home! - only 15 years old. - Incredible central and quiet UPPER LONSDALE, side street location in this bright, 2 level + finished basement, 3 bedroom (easily converted to 4), 2.5 bathroom, modern open concept home with views from Downtown to UBC from upstairs. Spacious kitchen layout featuring a large central granite Island that opens wide to the entertainment sized family room. French doors from the living room cascade outside to a fenced, grass & landscaped backyard with beautiful gardens & masonry, large arch covered concrete patio for BBQing. Lane access w/ detached double garage in back w/ finished attic storage + 1 open parking. Hardwood, vaulted ceilings, laundry room, Skylight, 2 gas fireplaces, double windows, sunken lights, crawl space......... YOU HAVE TO SEE IT TO BELIEVE IT!