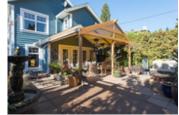

## Description

Remarkable... it still shows like a new home! - only 15 years old. - Incredible central and quiet UPPER LONSDALE, side street location in this bright, 2 level + finished basement, 3 bedroom (easily converted to 4), 2.5 bathroom, modern open concept home with views from Downtown to UBC from upstairs. Spacious kitchen layout featuring a large central granite Island that opens wide to the entertainment sized family room. French doors from the living room cascade outside to a fenced, grass & landscaped backyard with beautiful gardens & masonry, large arch covered concrete patio for BBQing. Lane access w/ detached double garage in back w/ finished attic storage + 1 open parking. Hardwood, vaulted ceilings, laundry room, Skylight, 2 gas fireplaces, double windows, sunken lights, crawl space......... YOU HAVE TO SEE IT TO BELIEVE IT!