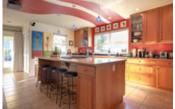

## Description

Remarkable... it still shows like a new home! - only 15 years old. - Incredible central and quiet UPPER LONSDALE, side street location in this bright, 2 level + finished basement, 3 bedroom (easily converted to 4), 2.5 bathroom, modern open concept home with views from Downtown to UBC from upstairs. Spacious kitchen layout featuring a large central granite Island that opens wide to the entertainment sized family room. French doors from the living room cascade outside to a fenced, grass & landscaped backyard with beautiful gardens & masonry, large arch covered concrete patio for BBQing. Lane access w/ detached double garage in back w/ finished attic storage + 1 open parking. Hardwood, vaulted ceilings, laundry room, Skylight, 2 gas fireplaces, double windows, sunken lights, crawl space......... YOU HAVE TO SEE IT TO BELIEVE IT!