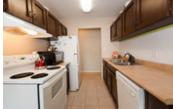

## Description

Modern renovations & plenty of westerly light are highlighted in this top level, 939 square foot, 2 bedroom, open concept home on a quiet family oriented street at 'Edgewater Estates'.

Newer walk through kitchen with wooden cabinets & appliances. Bathroom with newer vanity setup.