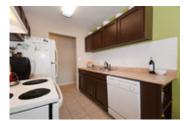

## Description

Modern renovations & plenty of westerly light are highlighted in this top level, 939 square foot, 2 bedroom, open concept home on a quiet family oriented street at 'Edgewater Estates'.

Newer walk through kitchen with wooden cabinets & appliances. Bathroom with newer vanity setup.