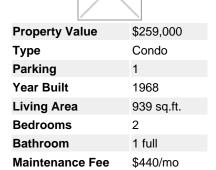

## Description

Modern renovations & plenty of westerly light are highlighted in this top level, 939 square foot, 2 bedroom, open concept home on a quiet family oriented street at 'Edgewater Estates'.

Newer walk through kitchen with wooden cabinets & appliances. Bathroom with newer vanity setup.

Large living room opens to balcony with views of Grouse Mountain.

Plenty of closet space in both generously sized bedrooms. Newer lighting & neutral paints throughout.

1 covered parking & 1 storage locker. Monthly fee includes: Heat, hot water and property taxes.

Incredibly central location: walk to Superstore, Capilano University & local parks.

Quick driving access to the #1 Highway. Pet friendly & rentals allowed