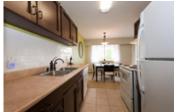

## Description

Modern renovations & plenty of westerly light are highlighted in this top level, 939 square foot, 2 bedroom, open concept home on a quiet family oriented street at 'Edgewater Estates'.

Newer walk through kitchen with wooden cabinets & appliances. Bathroom with newer vanity setup.