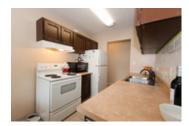

## Description

Modern renovations & plenty of westerly light are highlighted in this top level, 939 square foot, 2 bedroom, open concept home on a quiet family oriented street at 'Edgewater Estates'.

Newer walk through kitchen with wooden cabinets & appliances. Bathroom with newer vanity setup.