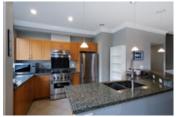

## Description

Walk to the heart of Lonsdale & enjoy Western sunsets with mountain views in this bright and ultra modern, END/CORNER unit, 4 level split, 1793 sq ft, 3 bedroom, 2.5 bathroom townhome built in 2006 with 3 walls of windows! - Hardwood & 9ft ceilings throughout main level along with a gas fireplace. Kitchen updates including newer SS appliances (gas range) that compliment the thick granite tops and wooden cabinetry all open via double doors to the homes large private outdoor flat grass yard & brick patio perfect for BBQs and entertaining. Upstairs boasts 3 generously sized bedrooms, walk in closet, vaulted ceilings, an open den/office space + 2 full bathrooms including an ensuite that looks out to the homes exclusive roof top deck. Lower level with media room, plenty of storage, new washer and dryer & access to 2 underground parking spots. High efficiency furnace. Pet Friendly/Rentals allowed.