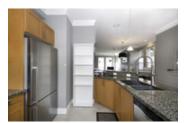

## Description

Walk to the heart of Lonsdale & enjoy Western sunsets with mountain views in this bright and ultra modern, END/CORNER unit, 4 level split, 1793 sq ft, 3 bedroom, 2.5 bathroom townhome built in 2006 with 3 walls of windows! - Hardwood & 9ft ceilings throughout main level along with a gas fireplace. Kitchen updates including newer SS appliances (gas range) that compliment the thick granite tops and wooden cabinetry all open via double doors to the homes large private outdoor flat grass yard & brick patio perfect for BBQs and entertaining. Upstairs boasts 3 generously sized bedrooms, walk in closet, vaulted ceilings, an open den/office space + 2 full bathrooms including an ensuite that looks out to the homes exclusive roof top deck. Lower level with media room, plenty of storage, new washer and dryer & access to 2 underground parking spots. High efficiency furnace. Pet Friendly/Rentals allowed.