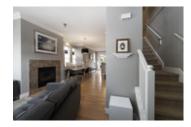

## Description

Walk to the heart of Lonsdale & enjoy Western sunsets with mountain views in this bright and ultra modern, END/CORNER unit, 4 level split, 1793 sq ft, 3 bedroom, 2.5 bathroom townhome built in 2006 with 3 walls of windows! - Hardwood & 9ft ceilings throughout main level along with a gas fireplace. Kitchen updates including newer SS appliances (gas range) that compliment the thick granite tops and wooden cabinetry all open via double doors to the homes large private outdoor flat grass yard & brick patio perfect for BBQs and entertaining. Upstairs boasts 3 generously sized bedrooms, walk in closet, vaulted ceilings, an open den/office space + 2 full bathrooms including an ensuite that looks out to the homes exclusive roof top deck. Lower level with media room, plenty of storage, new washer and dryer & access to 2 underground parking spots. High efficiency furnace. Pet Friendly/Rentals allowed.