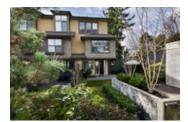

## Description

Walk to the heart of Lonsdale & enjoy Western sunsets with mountain views in this bright and ultra modern, END/CORNER unit, 4 level split, 1793 sq ft, 3 bedroom, 2.5 bathroom townhome built in 2006 with 3 walls of windows! - Hardwood & 9ft ceilings throughout main level along with a gas fireplace. Kitchen updates including newer SS appliances (gas range) that compliment the thick granite tops and wooden cabinetry all open via double doors to the homes large private outdoor flat grass yard & brick patio perfect for BBQs and entertaining. Upstairs boasts 3 generously sized bedrooms, walk in closet, vaulted ceilings, an open den/office space + 2 full bathrooms including an ensuite that looks out to the homes exclusive roof top deck. Lower level with media room, plenty of storage, new washer and dryer & access to 2 underground parking spots. High efficiency furnace. Pet Friendly/Rentals allowed.