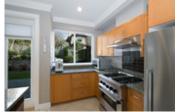

## Description

Walk to the heart of Lonsdale & enjoy Western sunsets with mountain views in this bright and ultra modern, END/CORNER unit, 4 level split, 1793 sq ft, 3 bedroom, 2.5 bathroom townhome built in 2006 with 3 walls of windows! - Hardwood & 9ft ceilings throughout main level along with a gas fireplace. Kitchen updates including newer SS appliances (gas range) that compliment the thick granite tops and wooden cabinetry all open via double doors to the homes large private outdoor flat grass yard & brick patio perfect for BBQs and entertaining. Upstairs boasts 3 generously sized bedrooms, walk in closet, vaulted ceilings, an open den/office space + 2 full bathrooms including an ensuite that looks out to the homes exclusive roof top deck. Lower level with media room, plenty of storage, new washer and dryer & access to 2 underground parking spots. High efficiency furnace. Pet Friendly/Rentals allowed.