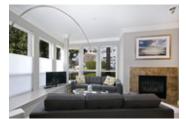

## Description

Walk to the heart of Lonsdale & enjoy Western sunsets with mountain views in this bright and ultra modern, END/CORNER unit, 4 level split, 1793 sq ft, 3 bedroom, 2.5 bathroom townhome built in 2006 with 3 walls of windows! - Hardwood & 9ft ceilings throughout main level along with a gas fireplace. Kitchen updates including newer SS appliances (gas range) that compliment the thick granite tops and wooden cabinetry all open via double doors to the homes large private outdoor flat grass yard & brick patio perfect for BBQs and entertaining. Upstairs boasts 3 generously sized bedrooms, walk in closet, vaulted ceilings, an open den/office space + 2 full bathrooms including an ensuite that looks out to the homes exclusive roof top deck. Lower level with media room, plenty of storage, new washer and dryer & access to 2 underground parking spots. High efficiency furnace. Pet Friendly/Rentals allowed.