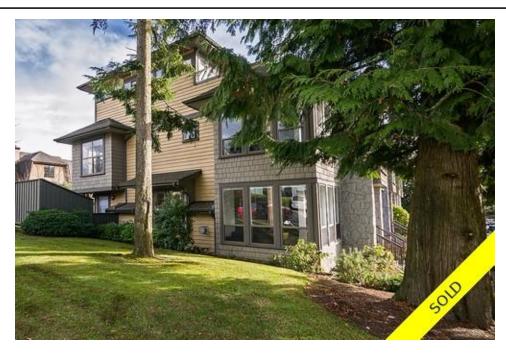

## Description

Walk to the heart of Lonsdale & enjoy Western sunsets with mountain views in this bright and ultra modern, END/CORNER unit, 4 level split, 1793 sq ft, 3 bedroom, 2.5 bathroom townhome built in 2006 with 3 walls of windows! - Hardwood & 9ft ceilings throughout main level along with a gas fireplace. Kitchen updates including newer SS appliances (gas range) that compliment the thick granite tops and wooden cabinetry all open via double doors to the homes large private outdoor flat grass yard & brick patio perfect for BBQs and entertaining. Upstairs boasts 3 generously sized bedrooms, walk in closet, vaulted ceilings, an open den/office space + 2 full bathrooms including an ensuite that looks out to the homes exclusive roof top deck. Lower level with media room, plenty of storage, new washer and dryer & access to 2 underground parking spots. High efficiency furnace. Pet Friendly/Rentals allowed.