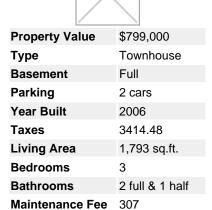

## Description

Walk to the heart of Lonsdale & enjoy Western sunsets with mountain views in this bright and ultra modern, END/CORNER unit, 4 level split, 1793 sq ft, 3 bedroom, 2.5 bathroom townhome built in 2006 with 3 walls of windows! - Hardwood & 9ft ceilings throughout main level along with a gas fireplace. Kitchen updates including newer SS appliances (gas range) that compliment the thick granite tops and wooden cabinetry all open via double doors to the homes large private outdoor flat grass yard & brick patio perfect for BBQs and entertaining. Upstairs boasts 3 generously sized bedrooms, walk in closet, vaulted ceilings, an open den/office space + 2 full bathrooms including an ensuite that looks out to the homes exclusive roof top deck. Lower level with media room, plenty of storage, new washer and dryer & access to 2 underground parking spots. High efficiency furnace. Pet Friendly/Rentals allowed.