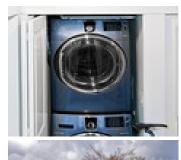

## Description

Walk to the heart of Lonsdale & enjoy Western sunsets with mountain views in this bright and ultra modern, END/CORNER unit, 4 level split, 1793 sq ft, 3 bedroom, 2.5 bathroom townhome built in 2006 with 3 walls of windows! - Hardwood & 9ft ceilings throughout main level along with a gas fireplace. Kitchen updates including newer SS appliances (gas range) that compliment the thick granite tops and wooden cabinetry all open via double doors to the homes large private outdoor flat grass yard & brick patio perfect for BBQs and entertaining. Upstairs boasts 3 generously sized bedrooms, walk in closet, vaulted ceilings, an open den/office space + 2 full bathrooms including an ensuite that looks out to the homes exclusive roof top deck. Lower level with media room, plenty of storage, new washer and dryer & access to 2 underground parking spots. High efficiency furnace. Pet Friendly/Rentals allowed.