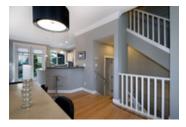

## Description

Walk to the heart of Lonsdale & enjoy Western sunsets with mountain views in this bright and ultra modern, END/CORNER unit, 4 level split, 1793 sq ft, 3 bedroom, 2.5 bathroom townhome built in 2006 with 3 walls of windows! - Hardwood & 9ft ceilings throughout main level along with a gas fireplace. Kitchen updates including newer SS appliances (gas range) that compliment the thick granite tops and wooden cabinetry all open via double doors to the homes large private outdoor flat grass yard & brick patio perfect for BBQs and entertaining. Upstairs boasts 3 generously sized bedrooms, walk in closet, vaulted ceilings, an open den/office space + 2 full bathrooms including an ensuite that looks out to the homes exclusive roof top deck. Lower level with media room, plenty of storage, new washer and dryer & access to 2 underground parking spots. High efficiency furnace. Pet Friendly/Rentals allowed.