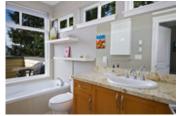

## Description

Walk to the heart of Lonsdale & enjoy Western sunsets with mountain views in this bright and ultra modern, END/CORNER unit, 4 level split, 1793 sq ft, 3 bedroom, 2.5 bathroom townhome built in 2006 with 3 walls of windows! - Hardwood & 9ft ceilings throughout main level along with a gas fireplace. Kitchen updates including newer SS appliances (gas range) that compliment the thick granite tops and wooden cabinetry all open via double doors to the homes large private outdoor flat grass yard & brick patio perfect for BBQs and entertaining. Upstairs boasts 3 generously sized bedrooms, walk in closet, vaulted ceilings, an open den/office space + 2 full bathrooms including an ensuite that looks out to the homes exclusive roof top deck. Lower level with media room, plenty of storage, new washer and dryer & access to 2 underground parking spots. High efficiency furnace. Pet Friendly/Rentals allowed.