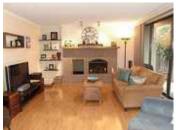

## Description

Time to pack your things! This fabulous ground floor unit with all the bells and whistles in the hub of Central Lonsdale awaits you. Endless thoughtful updates abound for you to experience in this oversized 1071sq ft 2 bedroom end/corner condo with HUGE PRIVATE wrap around patio and garden area completely fenced in for you to enjoy and make your own! Too many updates to list: new kitchen and custom cabinetry, clever built-ins in dining area, flush mounted wall and ceiling surround sound speakers in living room, fully remodelled bathroom...the list goes on and on. Building has already undergone several upgrades to save you from the heartache! Tucked in the pocket of Central Lonsdale, you are merely steps to virtually any amenity imaginable! Insuite laundry, dog friendly...don't wait!! These units rarely last!