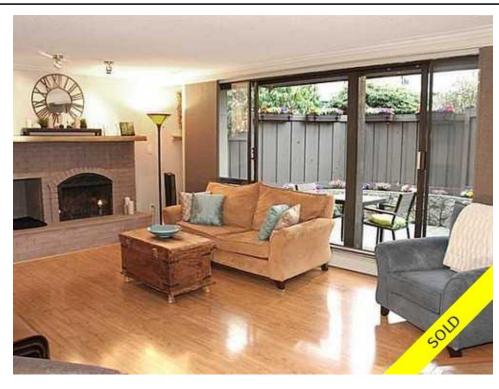

## Description

Time to pack your things! This fabulous ground floor unit with all the bells and whistles in the hub of Central Lonsdale awaits you. Endless thoughtful updates abound for you to experience in this oversized 1071sq ft 2 bedroom end/corner condo with HUGE PRIVATE wrap around patio and garden area completely fenced in for you to enjoy and make your own! Too many updates to list: new kitchen and custom cabinetry, clever built-ins in dining area, flush mounted wall and ceiling surround sound speakers in living room, fully remodelled bathroom...the list goes on and on. Building has already undergone several upgrades to save you from the heartache! Tucked in the pocket of Central Lonsdale, you are merely steps to virtually any amenity imaginable! Insuite laundry, dog friendly...don't wait!! These units rarely last!