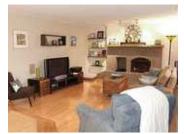

## Description

Time to pack your things! This fabulous ground floor unit with all the bells and whistles in the hub of Central Lonsdale awaits you. Endless thoughtful updates abound for you to experience in this oversized 1071sq ft 2 bedroom end/corner condo with HUGE PRIVATE wrap around patio and garden area completely fenced in for you to enjoy and make your own! Too many updates to list: new kitchen and custom cabinetry, clever built-ins in dining area, flush mounted wall and ceiling surround sound speakers in living room, fully remodelled bathroom...the list goes on and on. Building has already undergone several upgrades to save you from the heartache! Tucked in the pocket of Central Lonsdale, you are merely steps to virtually any amenity imaginable! Insuite laundry, dog friendly...don't wait!! These units rarely last!