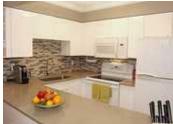

## Description

Time to pack your things! This fabulous ground floor unit with all the bells and whistles in the hub of Central Lonsdale awaits you. Endless thoughtful updates abound for you to experience in this oversized 1071sq ft 2 bedroom end/corner condo with HUGE PRIVATE wrap around patio and garden area completely fenced in for you to enjoy and make your own! Too many updates to list: new kitchen and custom cabinetry, clever built-ins in dining area, flush mounted wall and ceiling surround sound speakers in living room, fully remodelled bathroom...the list goes on and on. Building has already undergone several upgrades to save you from the heartache! Tucked in the pocket of Central Lonsdale, you are merely steps to virtually any amenity imaginable! Insuite laundry, dog friendly...don't wait!! These units rarely last!