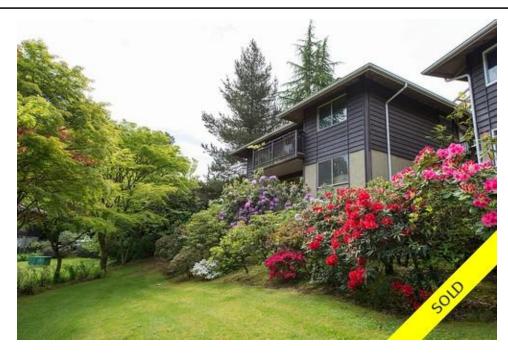

## Description

Spectacular view of Grouse Mountain and the private gardens for this bright 2 bedroom home on the meadow!

Home features a spacious, elevated & ground level corner unit, open floor plan, 924 square feet, original hardwood throughout.

Walk through kitchen, covered balcony, 1 covered parking, 1 large storage locker, swimming pool, club house, children play ground, bike locker.

Shopping Centre across the street, French immersion school next door, walk to recreation center. Very quick access to the # 1 highway, but still a quiet location.

Pet friendly complex. Strata fee includes heat, hot water and cable! -spacious floor plan -stunning private gardens -children's playground -quiet setting + bus routes at the gate. There is a large common storage area as well.