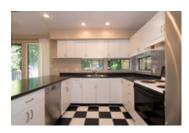

## Description

Located at the end of a sunny Grouse Woods cul-du-sac in the Handsworth catchment, this spacious modern open concept 3 level, 2,110 sq ft, 4 bedroom, 3 full/1 half bathroom home features a large fenced grass backyard perfect for kids & backs onto a private greenbelt. Main level flow connects the living & dining rooms w/ a mid-room gas fireplace & a private South facing balcony, while the updated kitchen w/ SS appliances opens wide to the family room w/ its own fireplace. Upstairs w/ 3 bedrooms & 2 full bathrooms including a mastered w/ walk in closet & fully reno'ed ensuite. Lower level w/ 4th bedrm, newer bathrm & home office/rec room that opens to the attached double garage. Newer maple hardwood throughout, vaulted ceilings & plenty of crawl space storage.