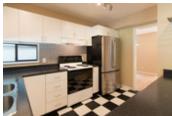

## Description

Located at the end of a sunny Grouse Woods cul-du-sac in the Handsworth catchment, this spacious modern open concept 3 level, 2,110 sq ft, 4 bedroom, 3 full/1 half bathroom home features a large fenced grass backyard perfect for kids & backs onto a private greenbelt. Main level flow connects the living & dining rooms w/ a mid-room gas fireplace & a private South facing balcony, while the updated kitchen w/ SS appliances opens wide to the family room w/ its own fireplace. Upstairs w/ 3 bedrooms & 2 full bathrooms including a mastered w/ walk in closet & fully reno'ed ensuite. Lower level w/ 4th bedrm, newer bathrm & home office/rec room that opens to the attached double garage. Newer maple hardwood throughout, vaulted ceilings & plenty of crawl space storage.