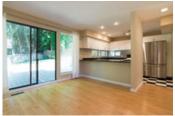

## Description

Located at the end of a sunny Grouse Woods cul-du-sac in the Handsworth catchment, this spacious modern open concept 3 level, 2,110 sq ft, 4 bedroom, 3 full/1 half bathroom home features a large fenced grass backyard perfect for kids & backs onto a private greenbelt. Main level flow connects the living & dining rooms w/ a mid-room gas fireplace & a private South facing balcony, while the updated kitchen w/ SS appliances opens wide to the family room w/ its own fireplace. Upstairs w/ 3 bedrooms & 2 full bathrooms including a mastered w/ walk in closet & fully reno'ed ensuite. Lower level w/ 4th bedrm, newer bathrm & home office/rec room that opens to the attached double garage. Newer maple hardwood throughout, vaulted ceilings & plenty of crawl space storage.